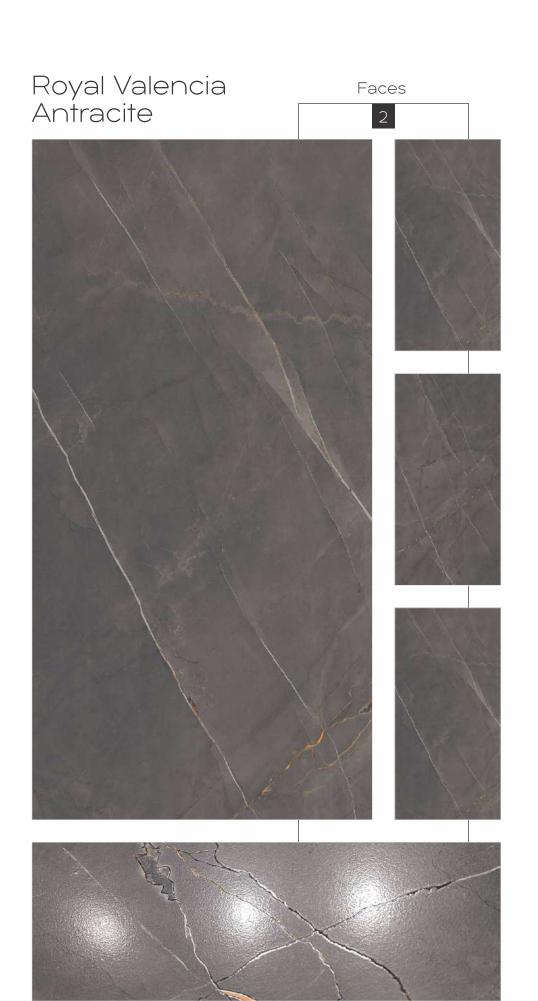

Colour Moods

Royal Classic Grey

Royal Symphony Coffee Faces 4

Rustic with glossy ink
Finish
Colour
Moods

Royal Symphony Bianco Faces 4

Rustic With Glossy Ink
Finish
600x1200mm
Colour
Moods