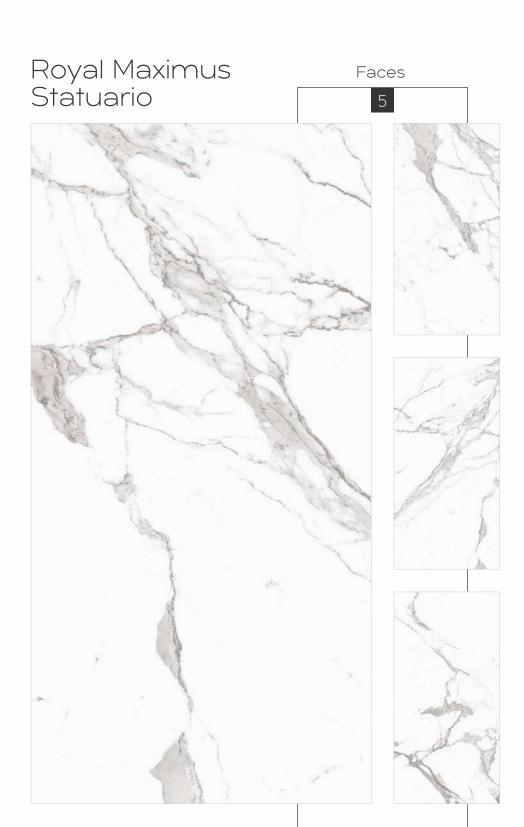

600x1200mm

600x1200mm

Colour Moods

Royal Plain White

600x1200mm

Colour Moods

600x1200mm

Colour Moods

Royal Travertino Gold

Colour Moods

600x1200mm Colour Moods

Rustic With Glossy Ink Finish

600x1200mm

Royal Eragon Brown Light Faces 4

Matt With Glossy Ink
Finish
600x1200mm
Colour
Moods

600x1200mm Colour Moods