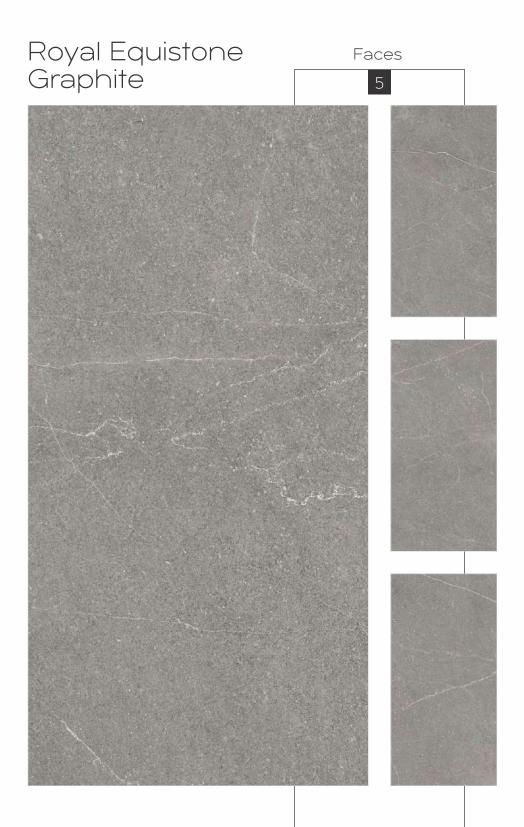

600x1200mm

600x1200mm

Colour Moods

Royal Plain White

600x1200mm

Colour Moods

600x1200mm

Colour Moods

Royal Travertino Gold

Colour Moods

600x1200mm Colour Moods

Rustic With Glossy Ink Finish

600x1200mm

Royal Eragon Brown Light Faces 4

Matt With Glossy Ink
Finish
600x1200mm
Colour
Moods

600x1200mm Colour Moods