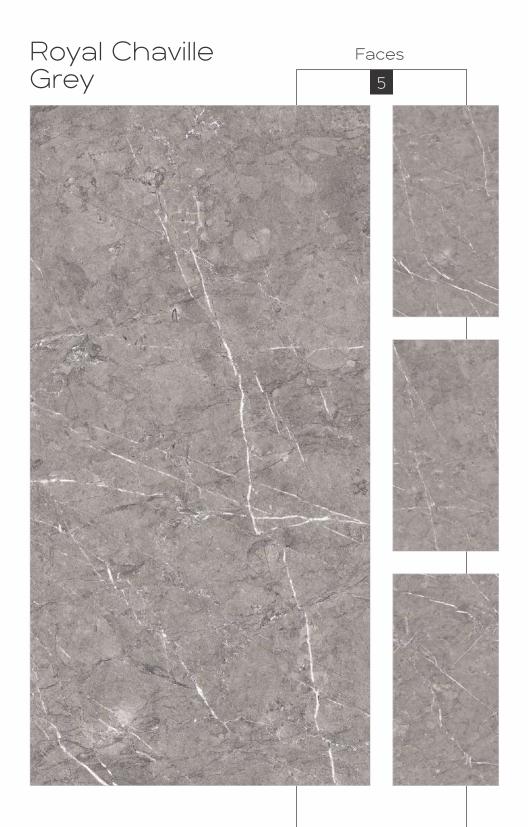

Colour Moods

Royal Classic Grey

Royal Symphony Coffee Faces 4

Rustic with glossy ink
Finish
Colour
Moods

Royal Symphony Bianco Faces 4

Rustic With Glossy Ink
Finish
600x1200mm
Colour
Moods