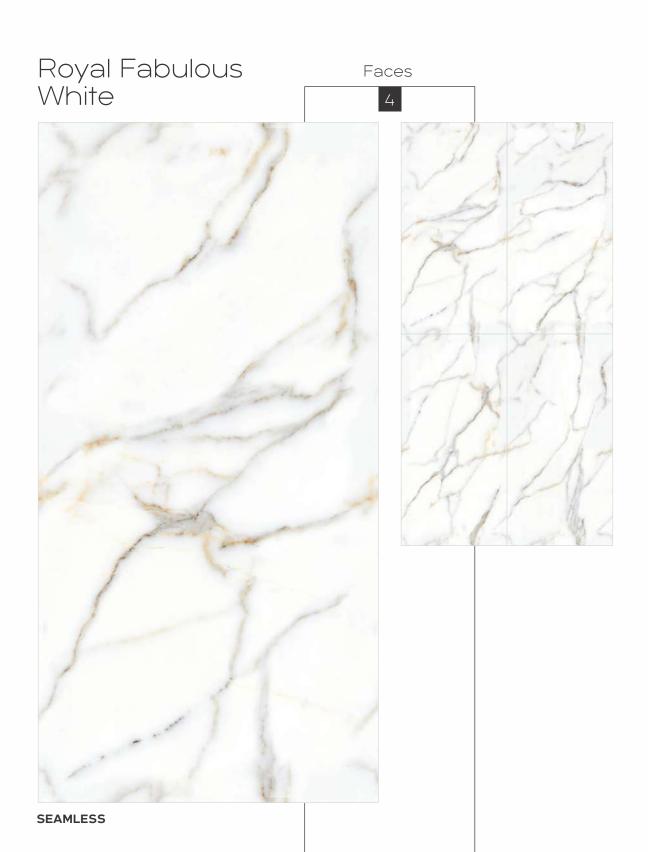

Royal Travertino Gold

Colour Moods

600x1200mm Colour Moods

Rustic With Glossy Ink Finish

600x1200mm

Royal Eragon Brown Light Faces 4

Matt With Glossy Ink
Finish
600x1200mm
Colour
Moods

600x1200mm Colour Moods