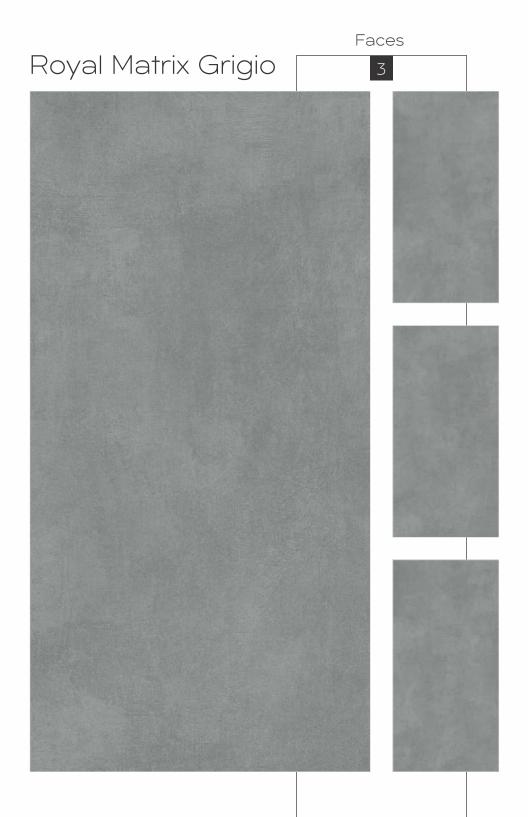

600x1200mm

600x1200mm

Colour Moods

Royal Plain White

600x1200mm

Colour Moods

600x1200mm

Colour Moods

Royal Travertino Gold

Colour Moods

600x1200mm Colour Moods

Rustic With Glossy Ink Finish

600x1200mm

Royal Eragon Brown Light Faces 4

Matt With Glossy Ink
Finish
600x1200mm
Colour
Moods

600x1200mm Colour Moods