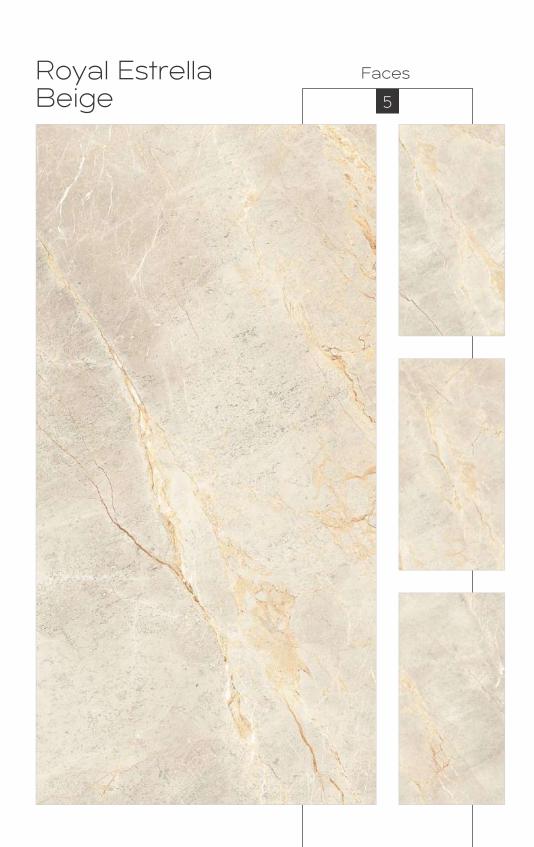

create a larger-than-life ambience with its grandeur style and sophisticated aura.











High Strength

Maintenance









Random Designs

<0.08% water absorption

Chemical



















## Versatile Finishes

- Glossy
- Matt With Glossy Ink
- Matt
- Carving
- Rustic
- Rustic With Glossy Ink
- Colorful Chips
- Sugar

- High Gloss
- Prismatic
- Metallic
- Radiant & Wood Radiant
- Wood
- Wood Rotto
- Rotto
- Rotto With Glossy Ink





600x1200mm

















600x1200mm

Colour Moods



Royal Plain White































600x1200mm

Colour Moods























600x1200mm





Colour Moods





































































































































































































































Royal Travertino Gold





















































Colour Moods









600x1200mm Colour Moods



Rustic With Glossy Ink Finish

600x1200mm





Royal Eragon Brown Light Faces 4













Matt With Glossy Ink
Finish
600x1200mm
Colour
Moods















600x1200mm Colour Moods



Rustic With Glossy Ink Finish



















Matt With Glossy Ink
Finish

600x1200mm

Colour
Moods



















Matt With Glossy Ink
Finish
600x1200mm









Finish 600x1200mm



Matt With Glossy Ink Finish

600x1200mm





Royal Eragon Dark Pista Faces 4





Matt With Glossy Ink
Finish
600x1200mm

Colour Moods



600x1200mm