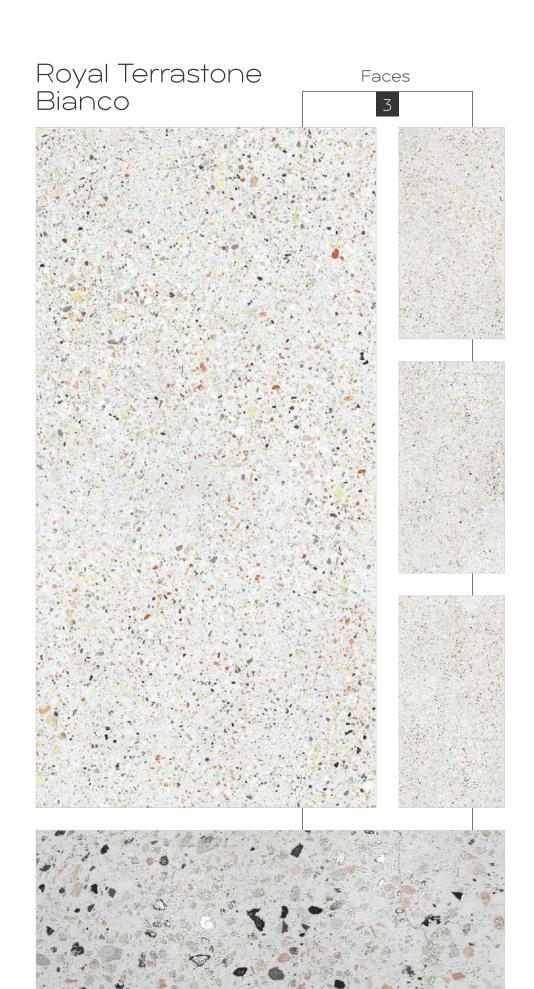

600x1200mm

600x1200mm

Colour Moods

Royal Plain White

600x1200mm

Colour Moods

600x1200mm

Colour Moods

Royal Travertino Gold

Colour Moods

600x1200mm Colour Moods

Rustic With Glossy Ink Finish

600x1200mm

Royal Eragon Brown Light Faces 4

Matt With Glossy Ink
Finish
600x1200mm
Colour
Moods

600x1200mm Colour Moods