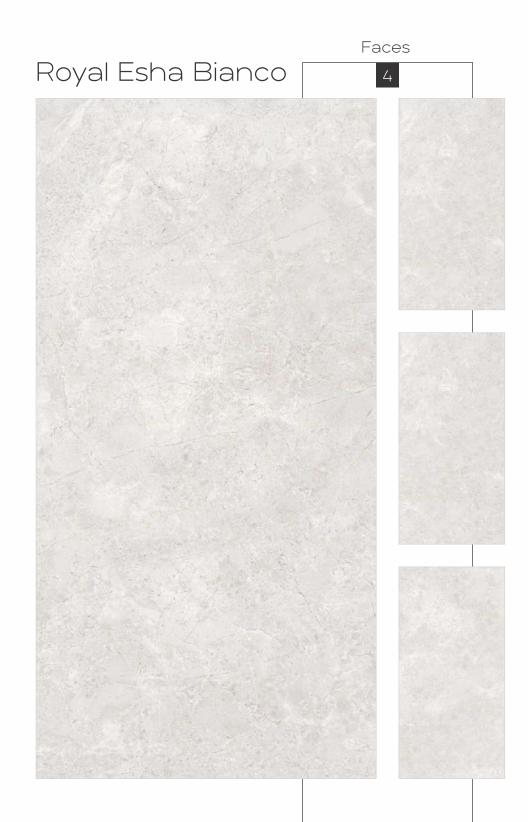

Royal Eragon Dark Pista Faces 4

Matt With Glossy Ink
Finish
600x1200mm

Colour Moods

600x1200mm

Colour Moods

Colour Moods

Carving Finish

600x1200mm