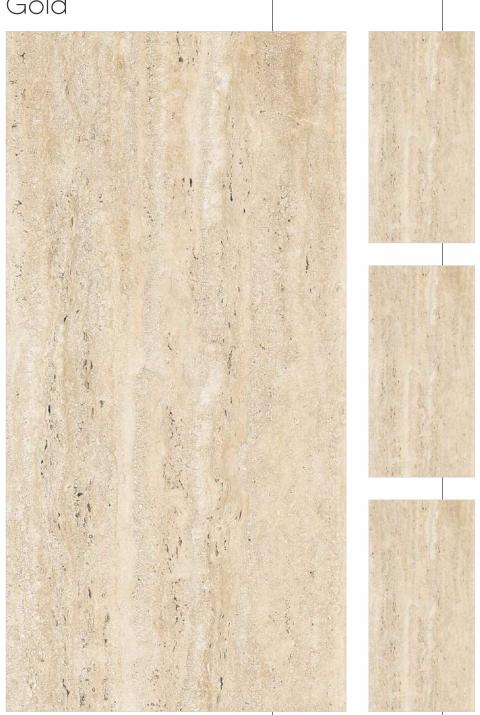

Royal Travertino Gold

Colour Moods

600x1200mm Colour Moods

Rustic With Glossy Ink Finish

600x1200mm

Royal Eragon Brown Light Faces 4

Matt With Glossy Ink
Finish
600x1200mm
Colour
Moods

600x1200mm Colour Moods