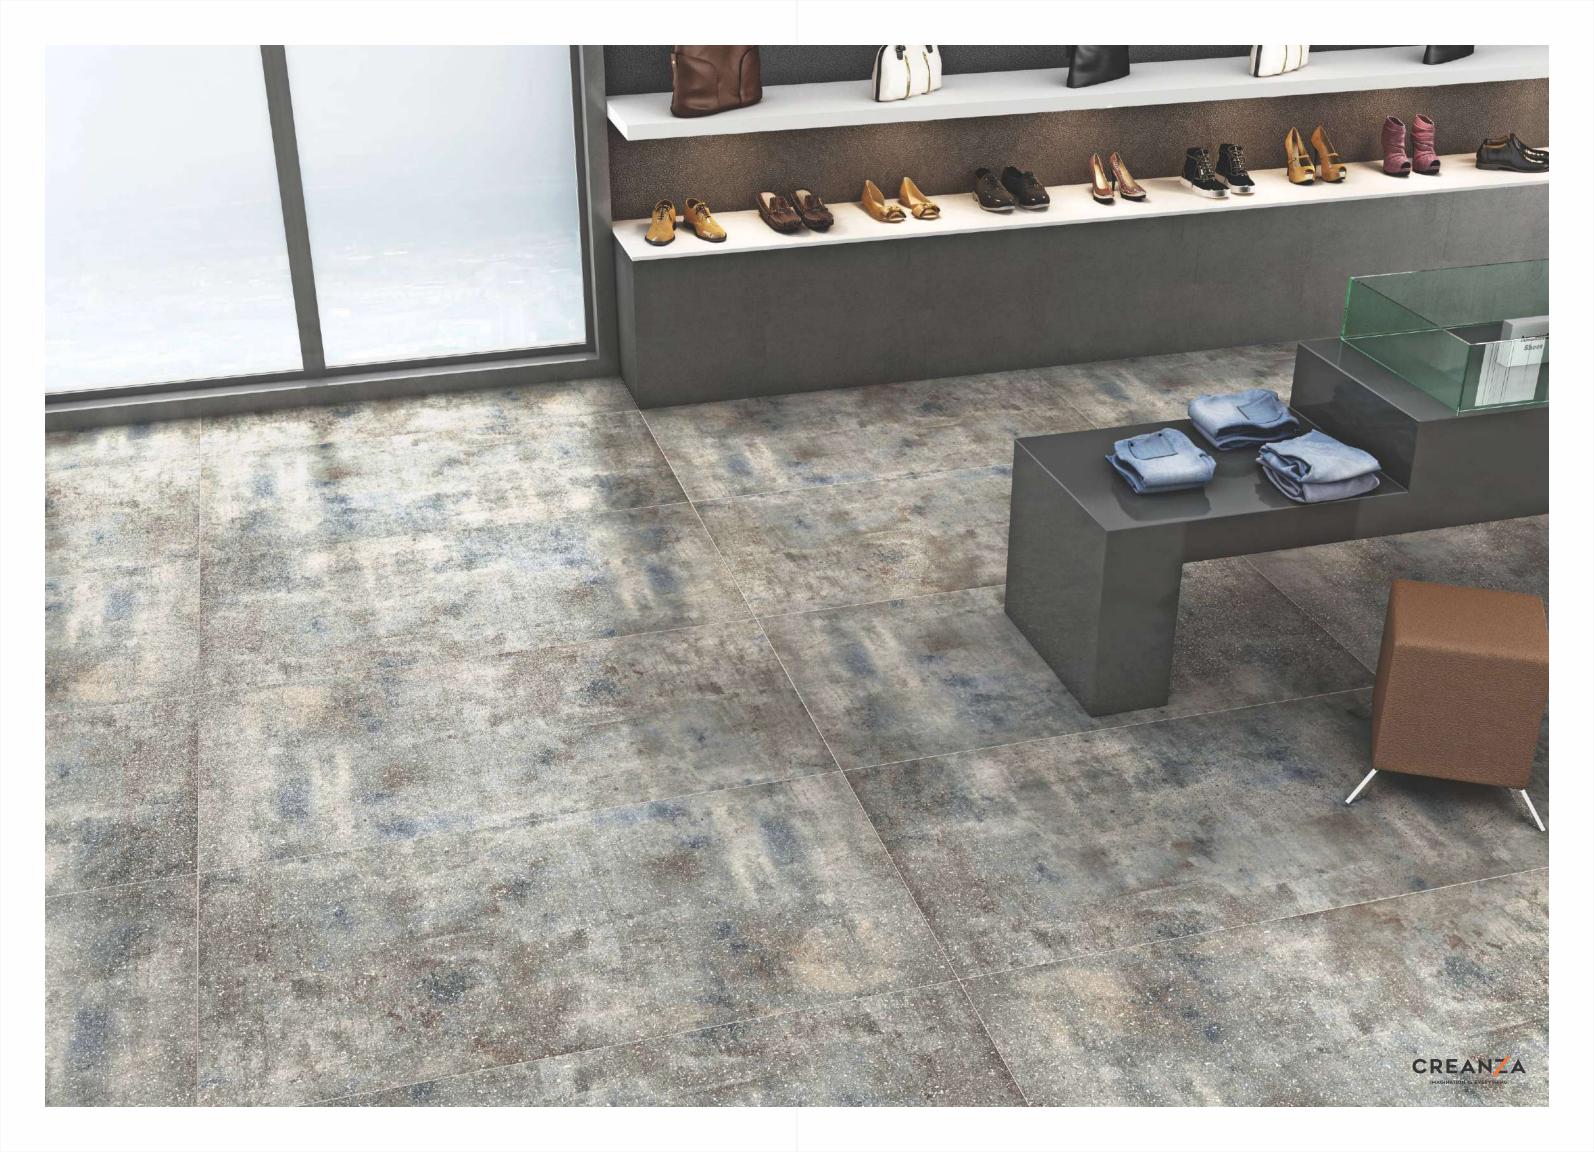

Colour Moods

Royal Classic Grey

Royal Symphony Coffee Faces 4

Rustic with glossy ink
Finish
Colour
Moods

Royal Symphony Bianco Faces 4

Rustic With Glossy Ink
Finish
600x1200mm
Colour
Moods