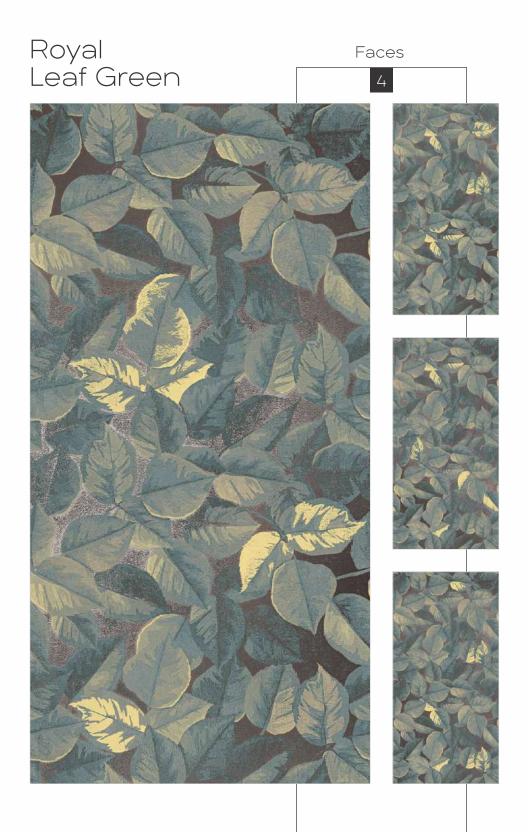

Royal Travertino Gold

Colour Moods

600x1200mm Colour Moods

Rustic With Glossy Ink Finish

600x1200mm

Royal Eragon Brown Light Faces 4

Matt With Glossy Ink
Finish
600x1200mm
Colour
Moods

600x1200mm Colour Moods