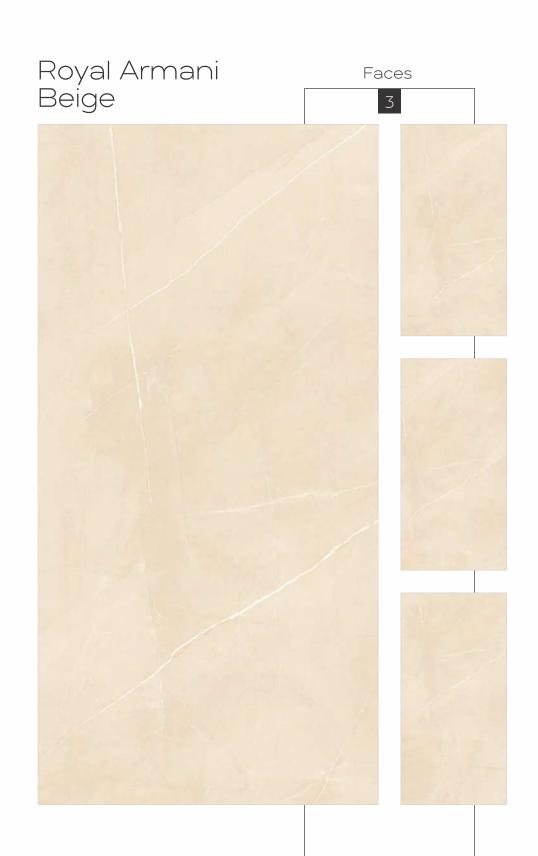

Colour Moods

Royal Classic Grey

Royal Symphony Coffee Faces 4

Rustic with glossy ink
Finish
Colour
Moods

Royal Symphony Bianco Faces 4

Rustic With Glossy Ink
Finish
600x1200mm
Colour
Moods