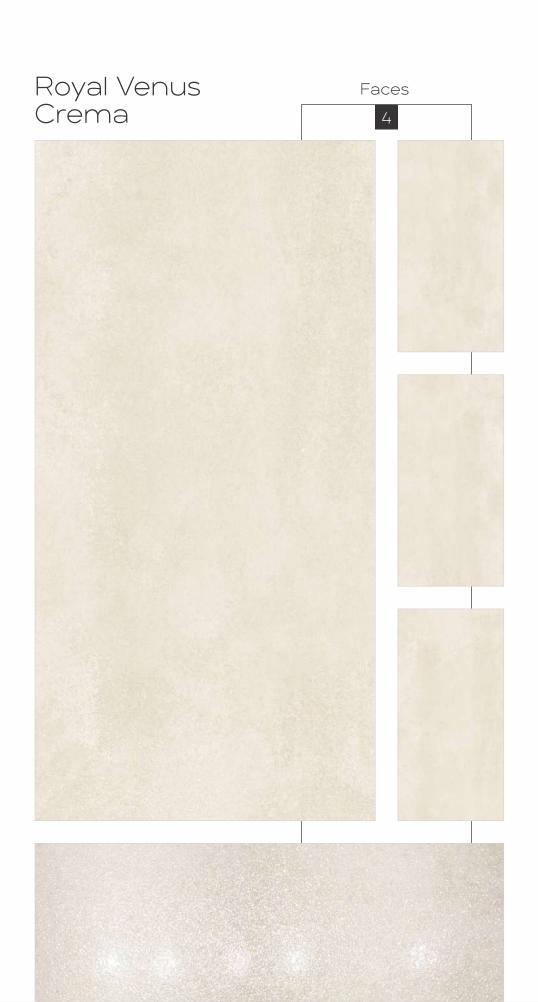

600x1200mm

600x1200mm

Colour Moods

Royal Plain White

600x1200mm

Colour Moods

600x1200mm

Colour Moods

Royal Travertino Gold

Colour Moods

600x1200mm Colour Moods

Rustic With Glossy Ink Finish

600x1200mm

Royal Eragon Brown Light Faces 4

Matt With Glossy Ink
Finish
600x1200mm
Colour
Moods

600x1200mm Colour Moods