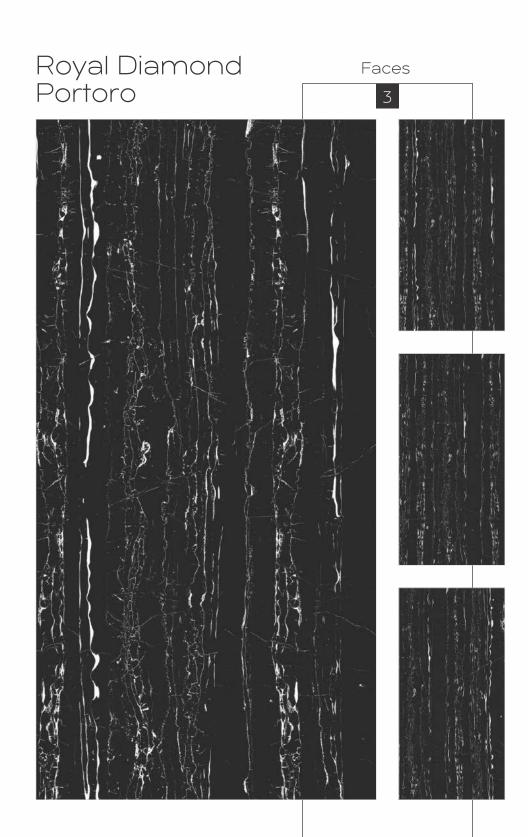

Colour Moods

Royal Classic Grey

Royal Symphony Coffee Faces 4

Rustic with glossy ink
Finish
Colour
Moods

Royal Symphony Bianco Faces 4

Rustic With Glossy Ink
Finish
600x1200mm
Colour
Moods