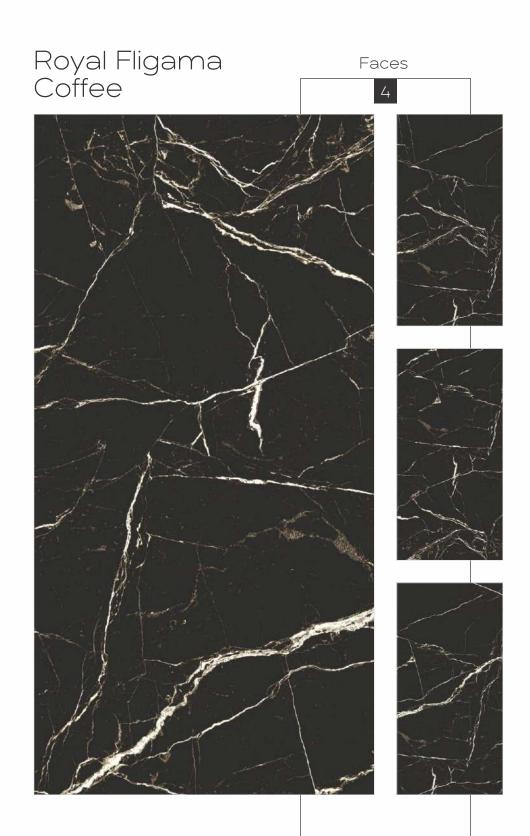

Royal Travertino Gold

Colour Moods

600x1200mm Colour Moods

Rustic With Glossy Ink Finish

600x1200mm

Royal Eragon Brown Light Faces 4

Matt With Glossy Ink
Finish
600x1200mm
Colour
Moods

600x1200mm Colour Moods