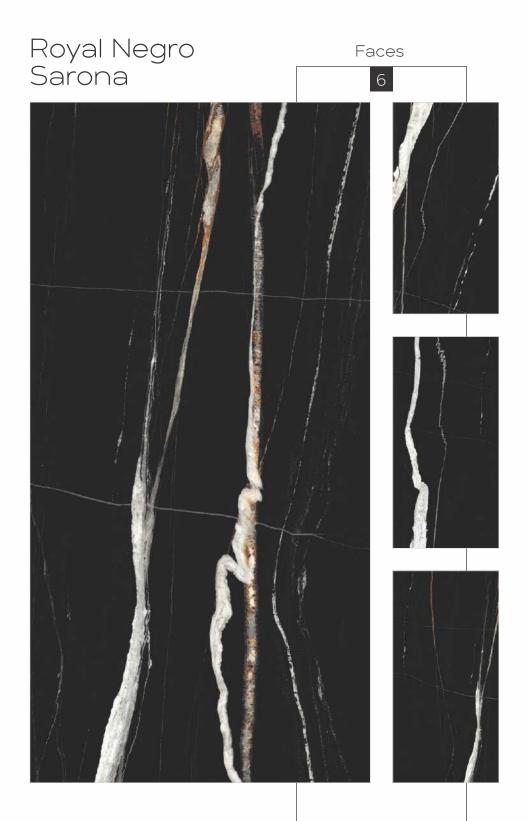

Colour Moods

Royal Classic Grey

Royal Symphony Coffee Faces 4

Rustic with glossy ink
Finish
Colour
Moods

Royal Symphony Bianco Faces 4

Rustic With Glossy Ink
Finish
600x1200mm
Colour
Moods