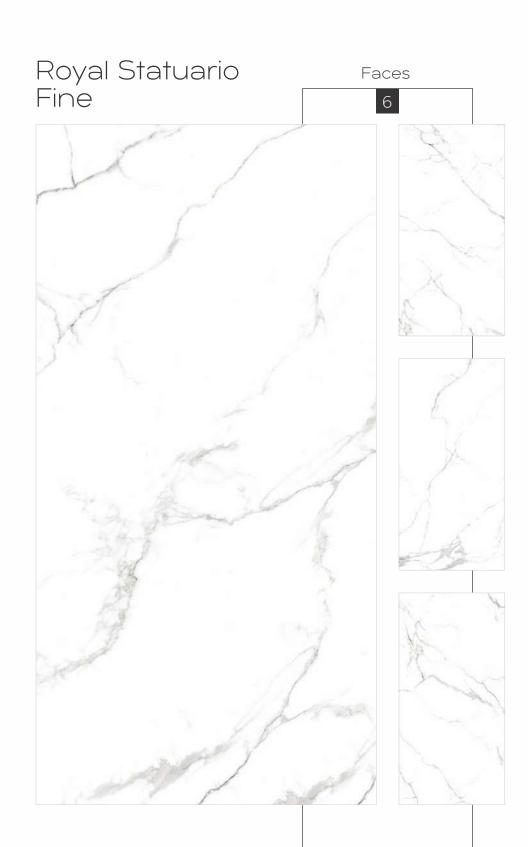

600x1200mm

600x1200mm

Colour Moods

Royal Plain White

600x1200mm

Colour Moods

600x1200mm

Colour Moods

Royal Travertino Gold

Colour Moods

600x1200mm Colour Moods

Rustic With Glossy Ink Finish

600x1200mm

Royal Eragon Brown Light Faces 4

Matt With Glossy Ink
Finish
600x1200mm
Colour
Moods

600x1200mm Colour Moods