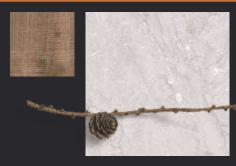

## Colorful Chips Series Rustic Finish

Colorful Chips Series
Rustic Finish

600x1200mm

Royal Terra Symphony Bianco

Royal Terra Symphony Gris

Z

-

Ц