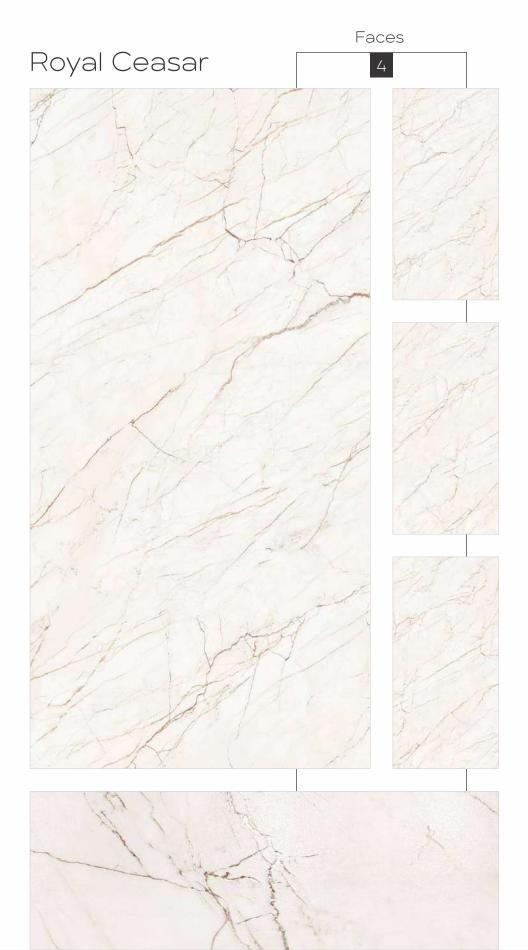

Colour Moods

Royal Classic Grey

Royal Symphony Coffee Faces 4

Rustic with glossy ink
Finish
Colour
Moods

Royal Symphony Bianco Faces 4

Rustic With Glossy Ink
Finish
600x1200mm
Colour
Moods