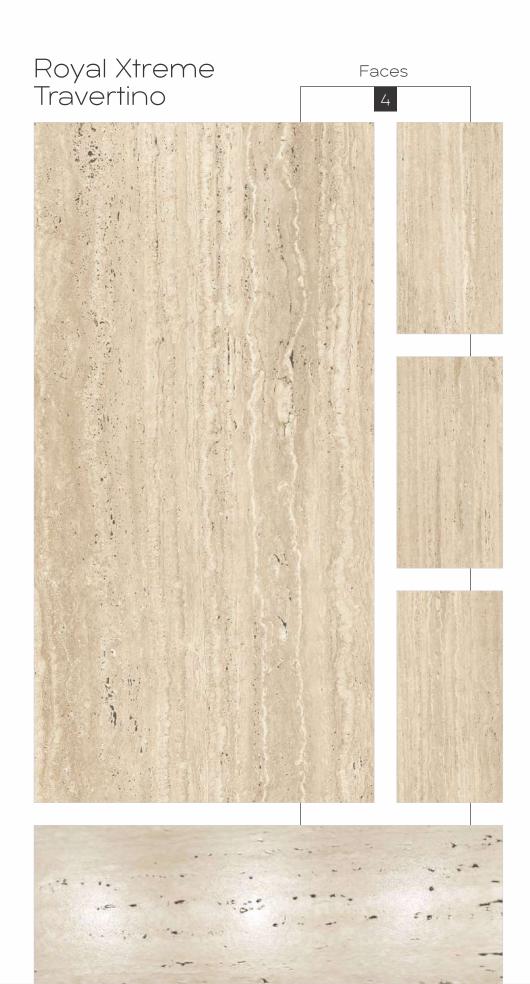

600x1200mm

600x1200mm

Colour Moods

Royal Plain White

600x1200mm

Colour Moods

600x1200mm

Colour Moods

Royal Travertino Gold

Colour Moods

600x1200mm Colour Moods

Rustic With Glossy Ink Finish

600x1200mm

Royal Eragon Brown Light Faces 4

Matt With Glossy Ink
Finish
600x1200mm
Colour
Moods

600x1200mm Colour Moods