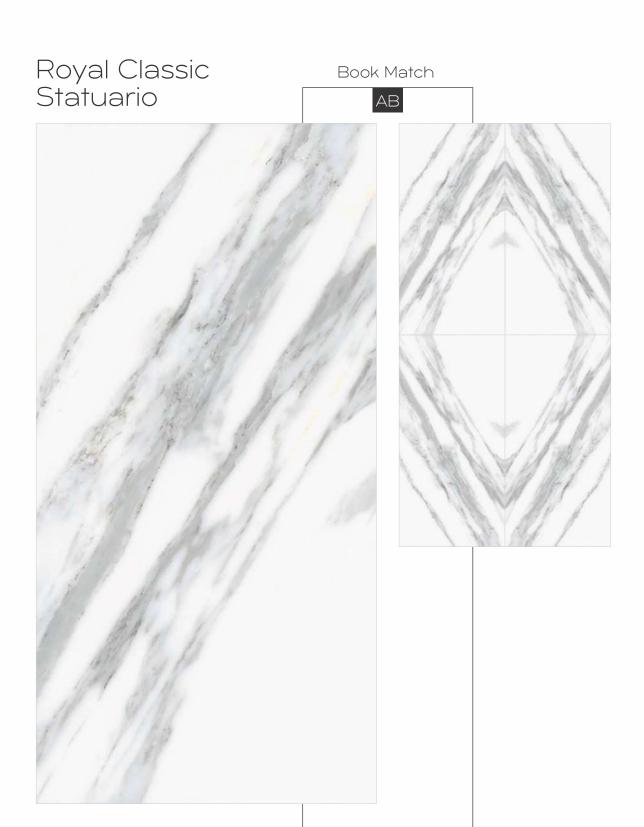

Colour Moods

Royal Classic Grey

Royal Symphony Coffee Faces 4

Rustic with glossy ink
Finish
Colour
Moods

Royal Symphony Bianco Faces 4

Rustic With Glossy Ink
Finish
600x1200mm
Colour
Moods