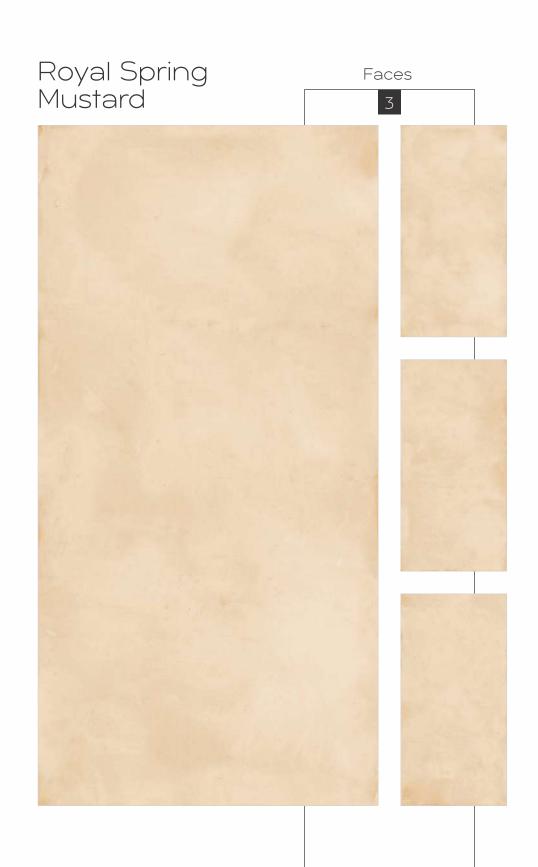

Colour Moods

Royal Classic Grey

Royal Symphony Coffee Faces 4

Rustic with glossy ink
Finish
Colour
Moods

Royal Symphony Bianco Faces 4

Rustic With Glossy Ink
Finish
600x1200mm
Colour
Moods