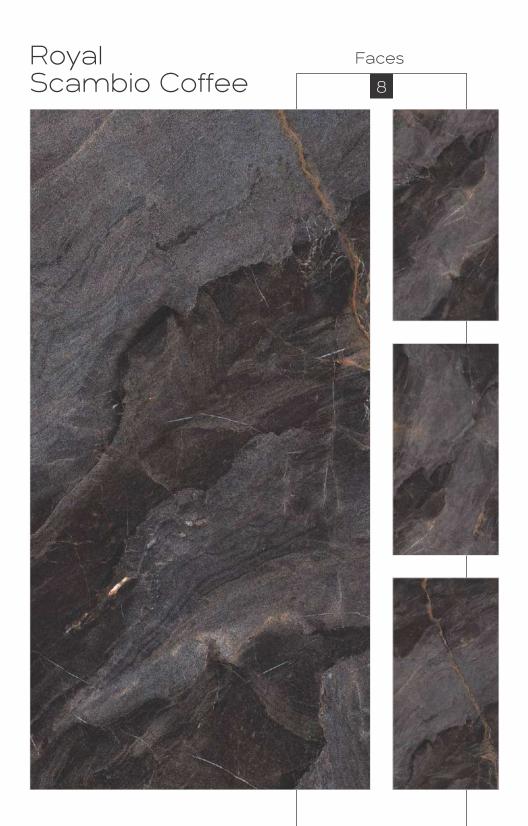

Colour Moods

Royal Classic Grey

Royal Symphony Coffee Faces 4

Rustic with glossy ink
Finish
Colour
Moods

Royal Symphony Bianco Faces 4

Rustic With Glossy Ink
Finish
600x1200mm
Colour
Moods