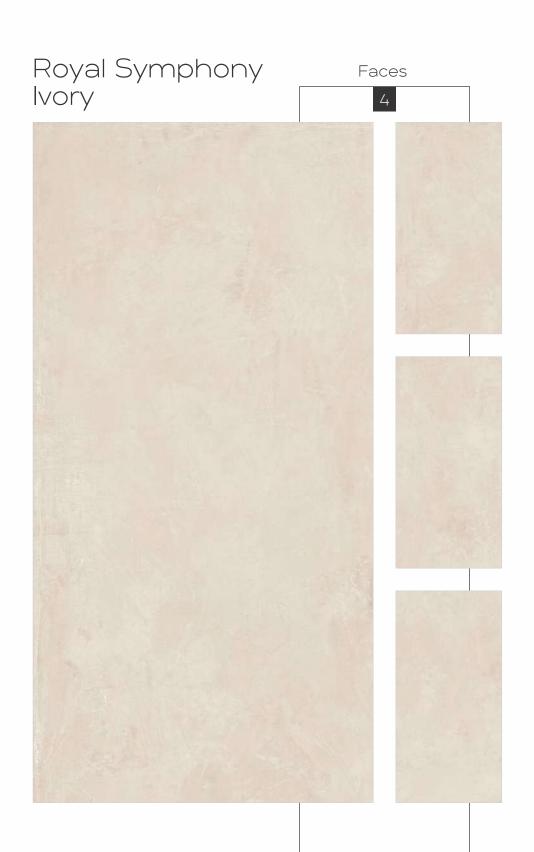

Colour Moods

Royal Classic Grey

Royal Symphony Coffee Faces 4

Rustic with glossy ink
Finish
Colour
Moods

Royal Symphony Bianco Faces 4

Rustic With Glossy Ink
Finish
600x1200mm
Colour
Moods