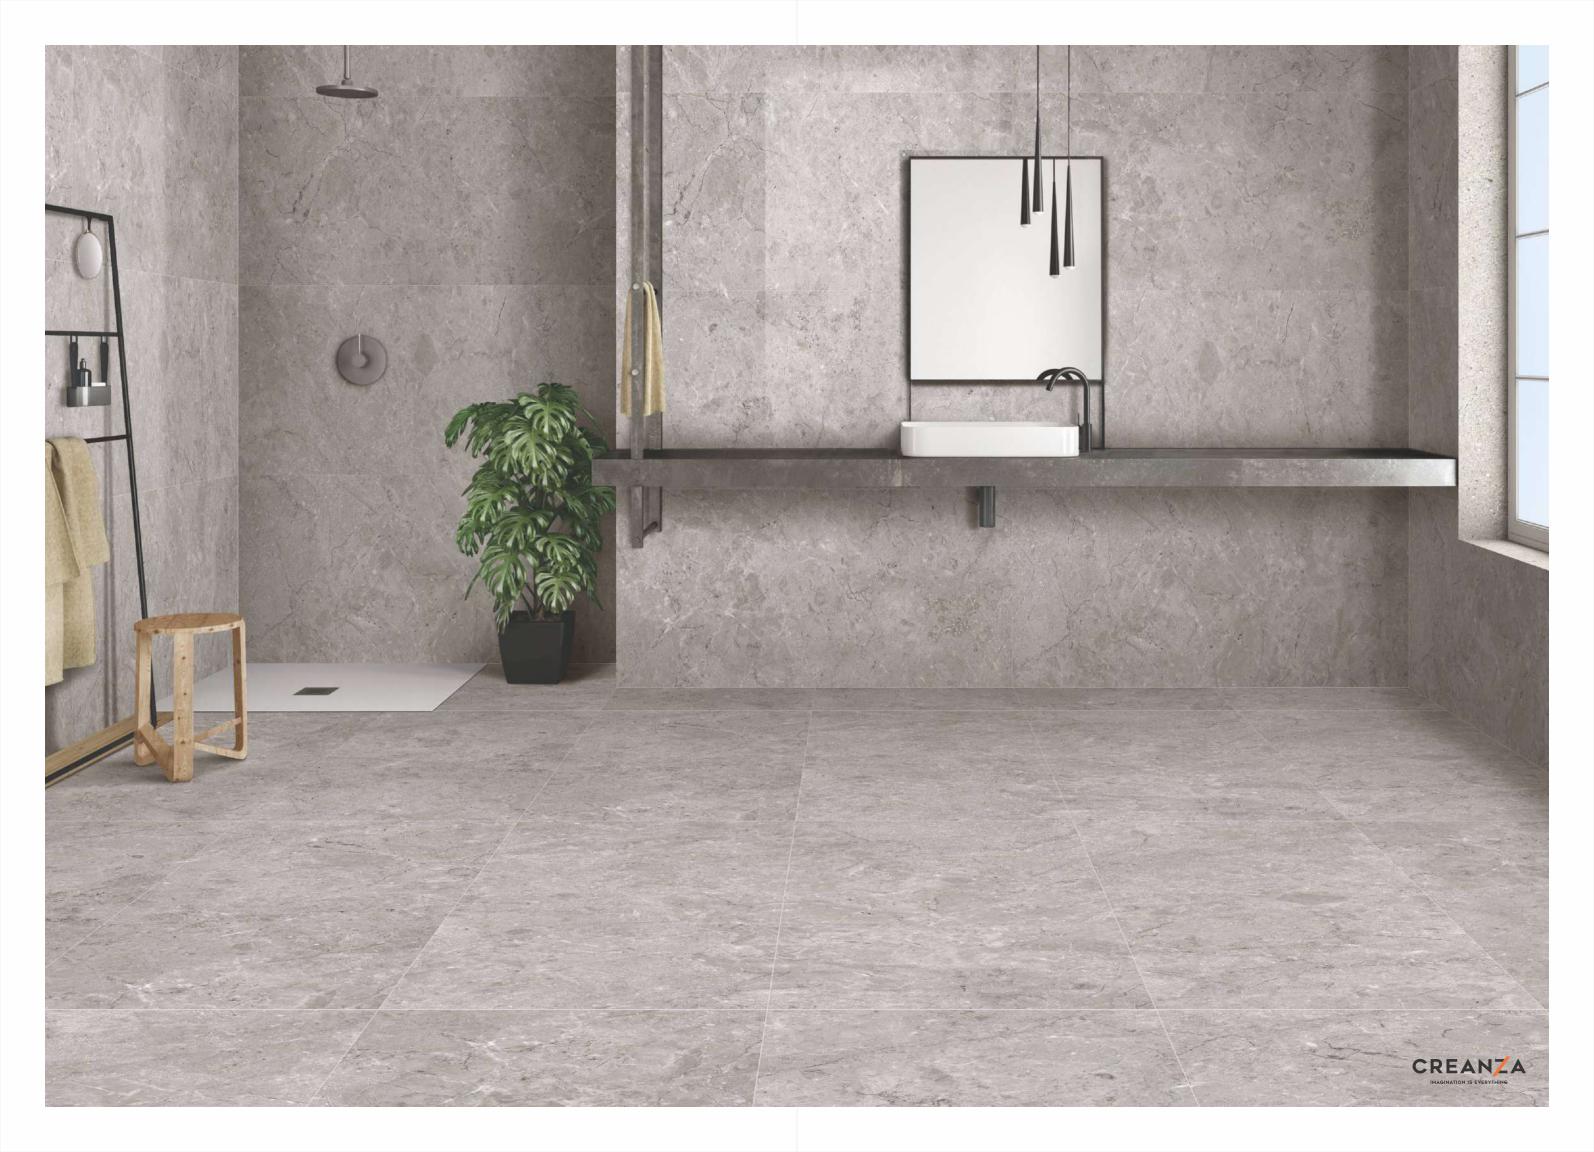

## An exceptional Collection

The 600x1200mm and 195x1200mm tiles are designed to create a larger-than-life ambience with its grandeur style and sophisticated aura.

High Strength

Maintenance

Random Designs

## Versatile Finishes

- Glossy
- Matt With Glossy Ink
- Matt
- Carving
- Rustic
- Rustic With Glossy Ink
- Colorful Chips
- Sugar

- High Gloss
- Prismatic
- Metallic
- Radiant & Wood Radiant
- Wood
- Wood Rotto
- Rotto
- Rotto With Glossy Ink