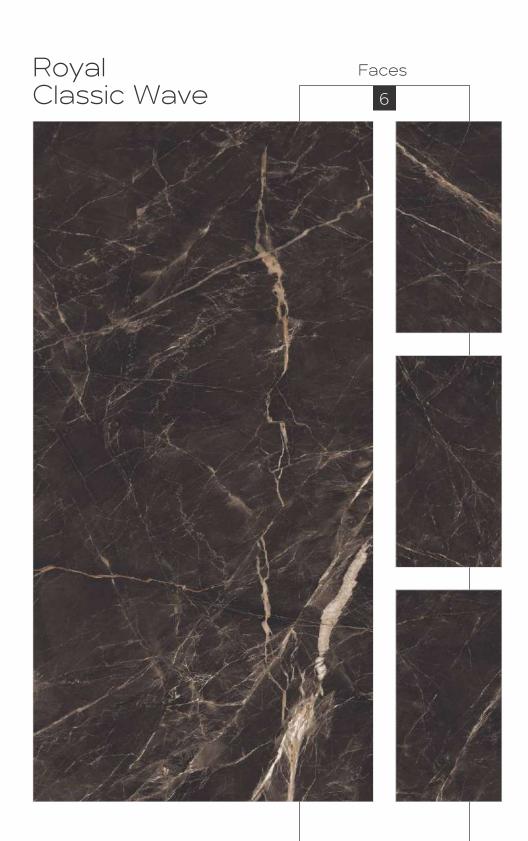

Colour Moods

Royal Classic Grey

Royal Symphony Coffee Faces 4

Rustic with glossy ink
Finish
Colour
Moods

Royal Symphony Bianco Faces 4

Rustic With Glossy Ink
Finish
600x1200mm
Colour
Moods