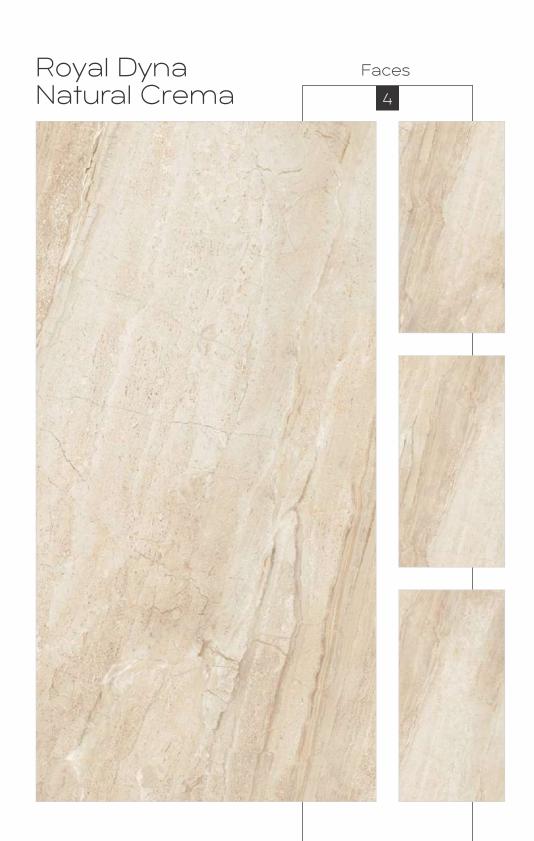

Royal Eragon Dark Pista Faces 4

Matt With Glossy Ink
Finish
600x1200mm

Colour Moods

600x1200mm

Colour Moods

Colour Moods

Carving Finish

600x1200mm