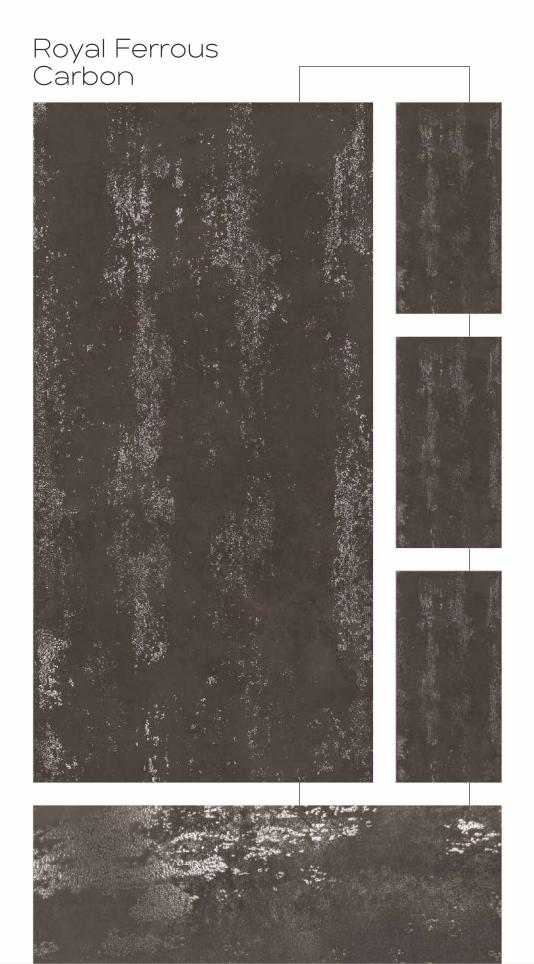

600x1200mm

600x1200mm

Colour Moods

Royal Plain White

600x1200mm

Colour Moods

600x1200mm

Colour Moods

Royal Travertino Gold

Colour Moods

600x1200mm Colour Moods

Rustic With Glossy Ink Finish

600x1200mm

Royal Eragon Brown Light Faces 4

Matt With Glossy Ink
Finish
600x1200mm
Colour
Moods

600x1200mm Colour Moods

Rustic With Glossy Ink Finish

Matt With Glossy Ink
Finish

600x1200mm

Colour
Moods

Matt With Glossy Ink
Finish
600x1200mm

Finish 600x1200mm

Matt With Glossy Ink Finish

600x1200mm

Royal Eragon Dark Pista Faces 4

Matt With Glossy Ink
Finish
600x1200mm

Colour Moods

600x1200mm

Colour Moods

Colour Moods

Carving Finish

600x1200mm

Colour Moods

Royal Classic Grey

Royal Symphony Coffee Faces 4

Rustic with glossy ink
Finish
Colour
Moods

Royal Symphony Bianco Faces 4

Rustic With Glossy Ink
Finish
600x1200mm
Colour
Moods