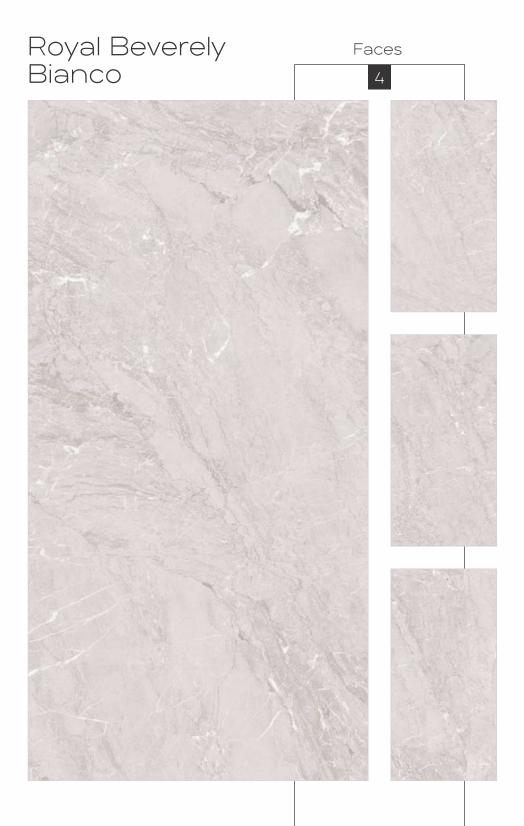

Colour Moods

Royal Classic Grey

Royal Symphony Coffee Faces 4

Rustic with glossy ink
Finish
Colour
Moods

Royal Symphony Bianco Faces 4

Rustic With Glossy Ink
Finish
600x1200mm
Colour
Moods