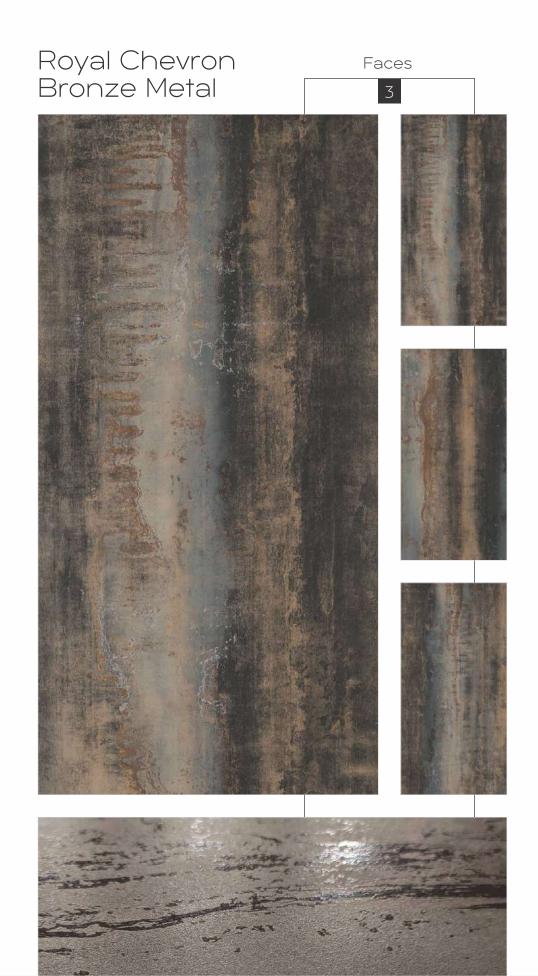

600x1200mm

600x1200mm

Colour Moods

Royal Plain White

600x1200mm

Colour Moods

600x1200mm

Colour Moods

Royal Travertino Gold

Colour Moods

600x1200mm Colour Moods

Rustic With Glossy Ink Finish

600x1200mm

Royal Eragon Brown Light Faces 4

Matt With Glossy Ink
Finish
600x1200mm
Colour
Moods

600x1200mm Colour Moods