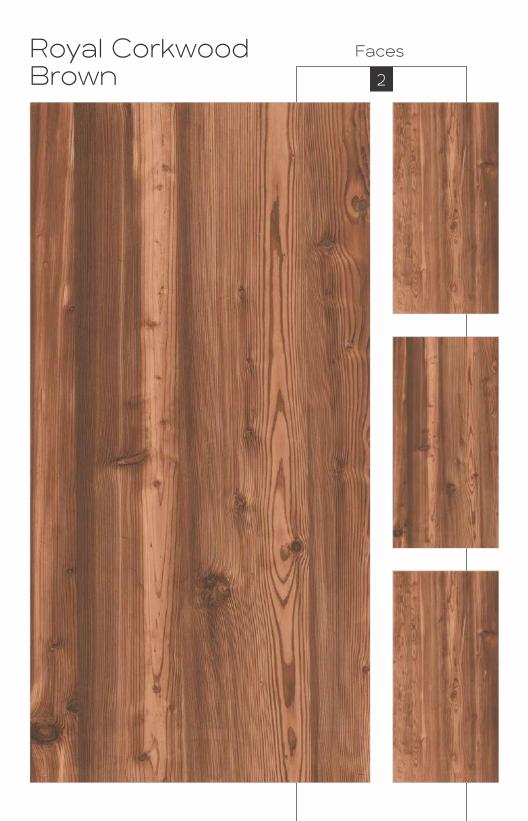

600x1200mm

600x1200mm

Colour Moods

Royal Plain White

600x1200mm

Colour Moods

600x1200mm

Colour Moods

Royal Travertino Gold

Colour Moods

600x1200mm Colour Moods

Rustic With Glossy Ink Finish

600x1200mm

Royal Eragon Brown Light Faces 4

Matt With Glossy Ink
Finish
600x1200mm
Colour
Moods

600x1200mm Colour Moods