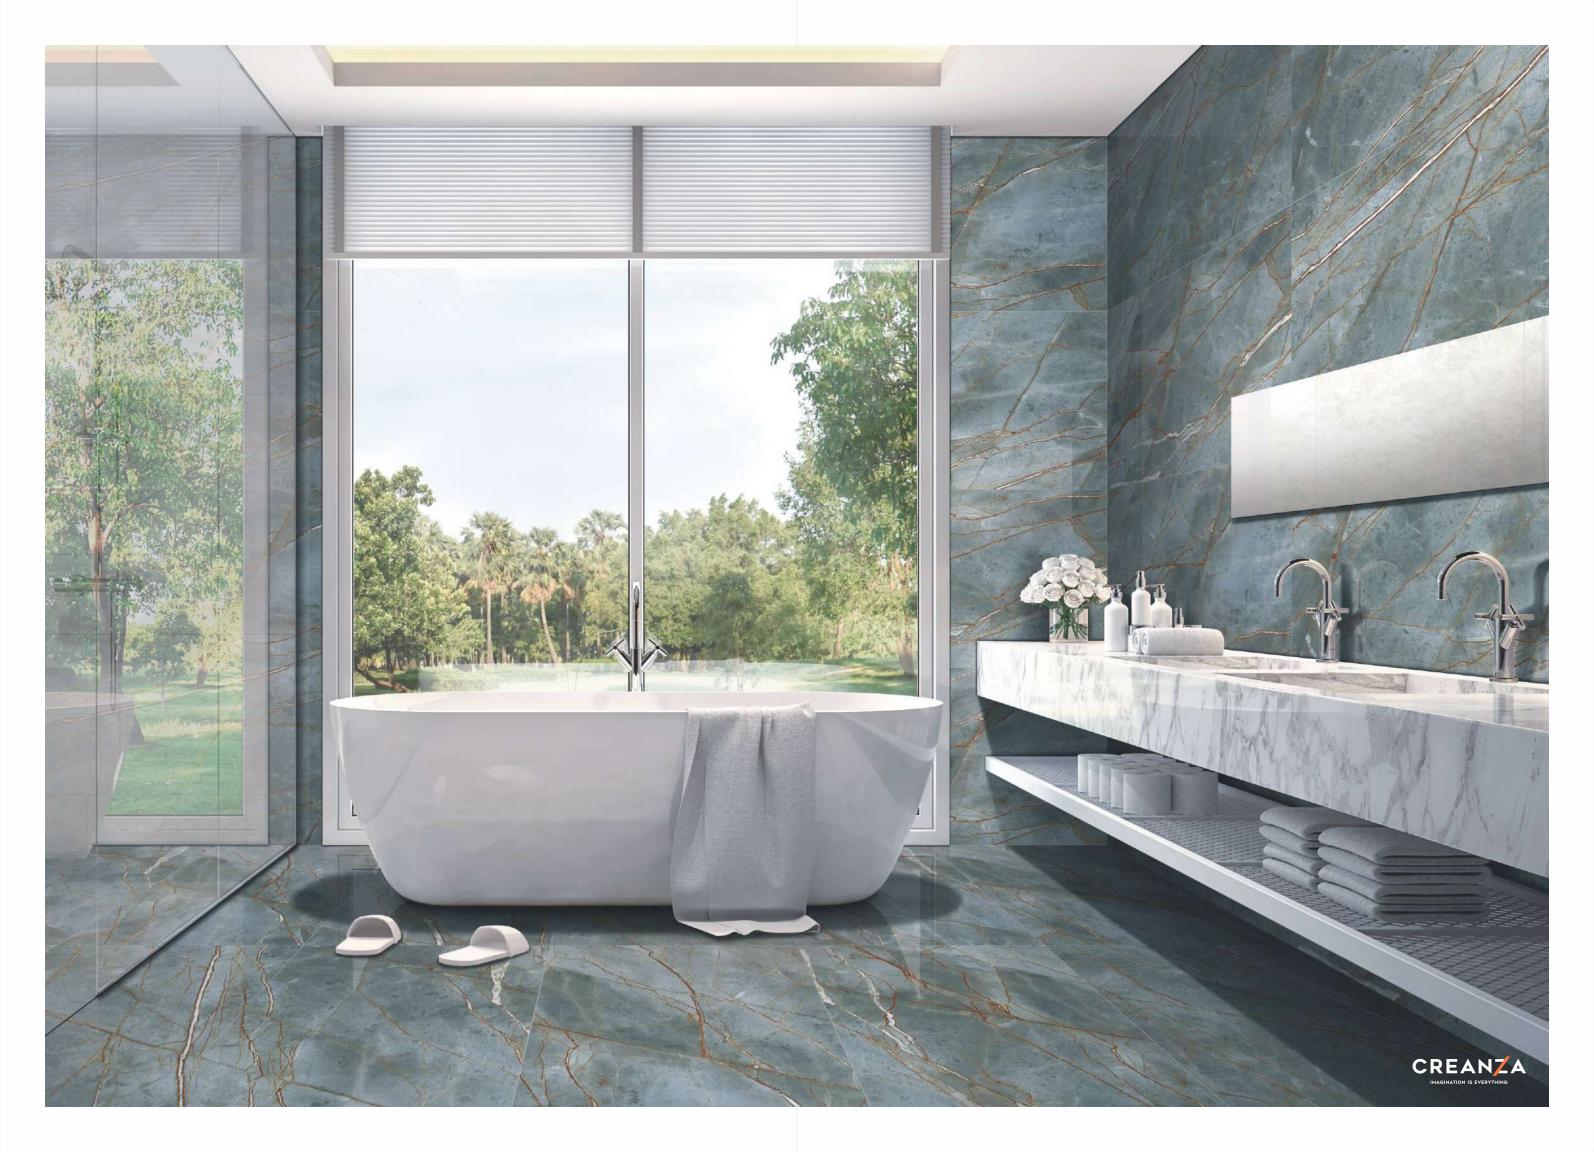

## An exceptional Collection

The 600x1200mm and 195x1200mm tiles are designed to create a larger-than-life ambience with its grandeur style and sophisticated aura.

High Strength

Maintenance

Random Designs

## Versatile Finishes

- Glossy
- Matt With Glossy Ink
- Matt
- Carving
- Rustic
- Rustic With Glossy Ink
- Colorful Chips
- Sugar

- High Gloss
- Prismatic
- Metallic
- Radiant & Wood Radiant
- Wood
- Wood Rotto
- Rotto
- Rotto With Glossy Ink