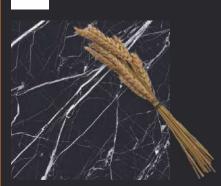

Colour Moods

Royal Classic Grey

Royal Symphony Coffee Faces 4

Rustic with glossy ink
Finish
Colour
Moods

Royal Symphony Bianco Faces 4

Rustic With Glossy Ink
Finish
600x1200mm
Colour
Moods