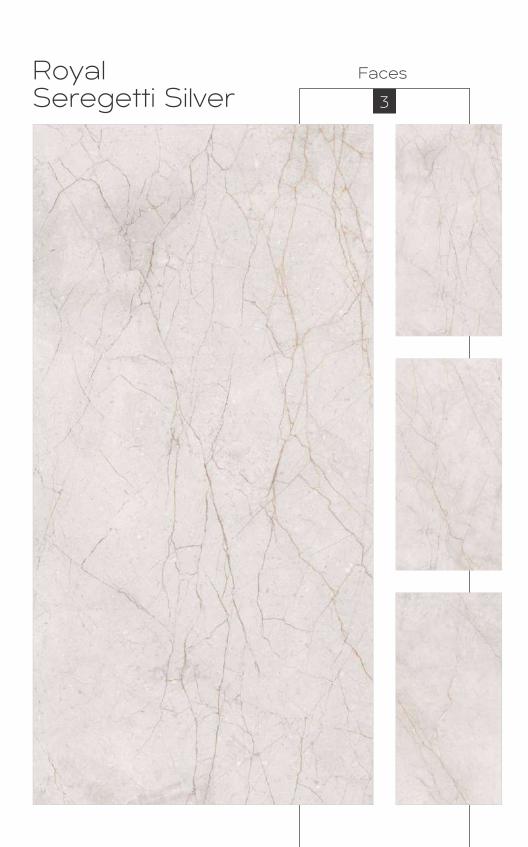

600x1200mm

600x1200mm

Colour Moods

Royal Plain White

600x1200mm

Colour Moods

600x1200mm

Colour Moods

Royal Travertino Gold

Colour Moods

600x1200mm Colour Moods

Rustic With Glossy Ink Finish

600x1200mm

Royal Eragon Brown Light Faces 4

Matt With Glossy Ink
Finish
600x1200mm
Colour
Moods

600x1200mm Colour Moods