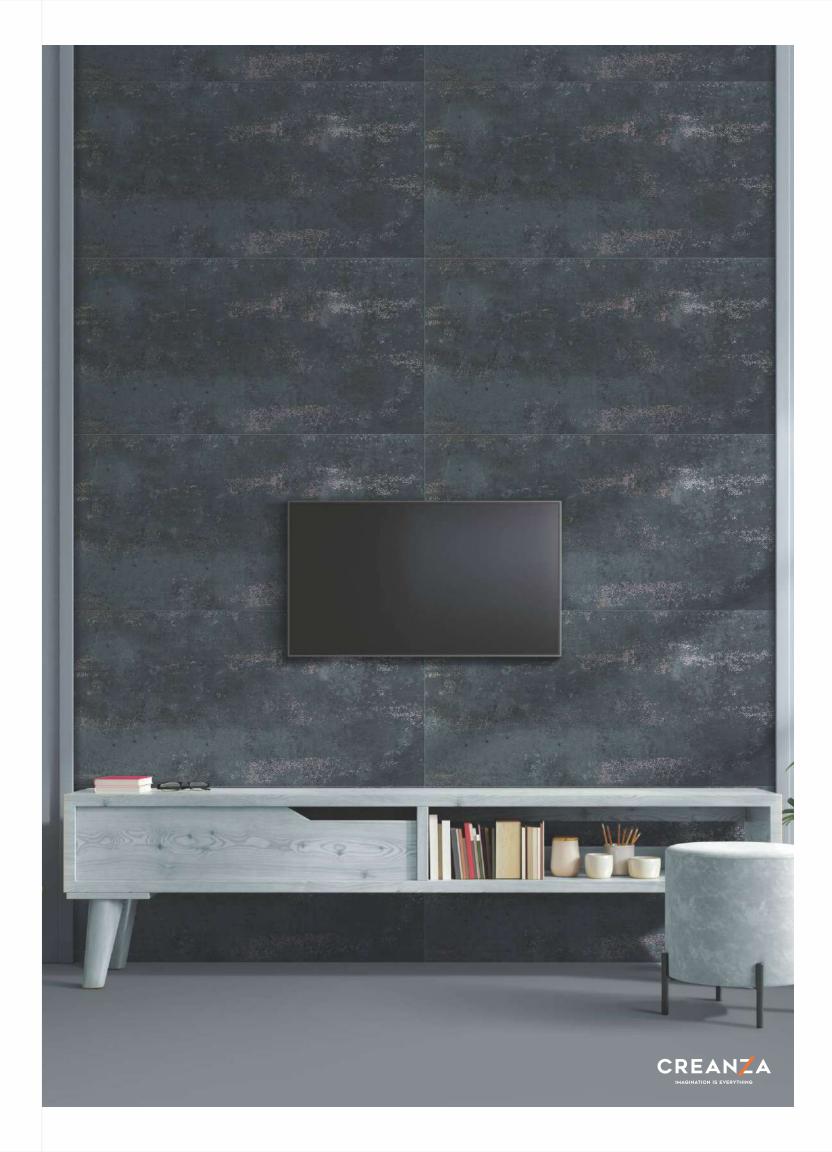

## An exceptional Collection

The 600x1200mm and 195x1200mm tiles are designed to create a larger-than-life ambience with its grandeur style and sophisticated aura.

High Strength

Maintenance

Random Designs

## Versatile Finishes

- Glossy
- Matt With Glossy Ink
- Matt
- Carving
- Rustic
- Rustic With Glossy Ink
- Colorful Chips
- Sugar

- High Gloss
- Prismatic
- Metallic
- Radiant & Wood Radiant
- Wood
- Wood Rotto
- Rotto
- Rotto With Glossy Ink

Colour Moods

High Gloss
Finish
600x1200mm
Colour
Moods

Colour Moods

Royal Ferrous Azul

Colour Moods

Colour Moods