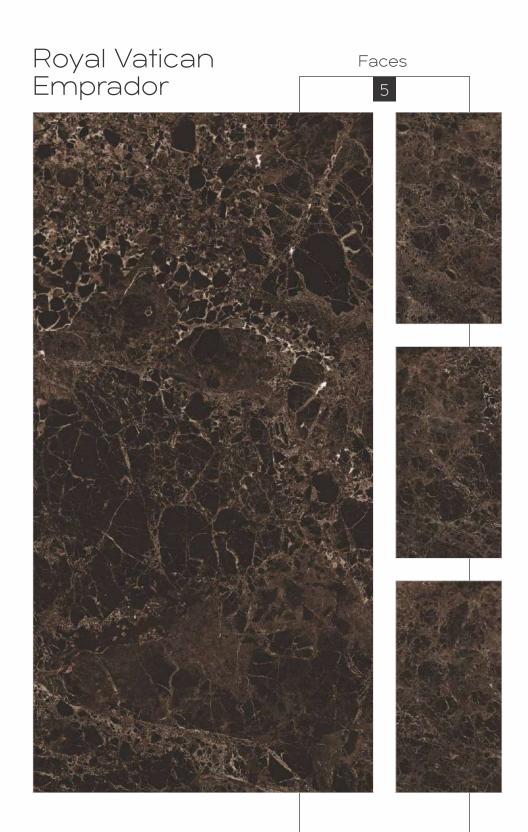

Royal Travertino Gold

Colour Moods

600x1200mm Colour Moods

Rustic With Glossy Ink Finish

600x1200mm

Royal Eragon Brown Light Faces 4

Matt With Glossy Ink
Finish
600x1200mm
Colour
Moods

600x1200mm Colour Moods