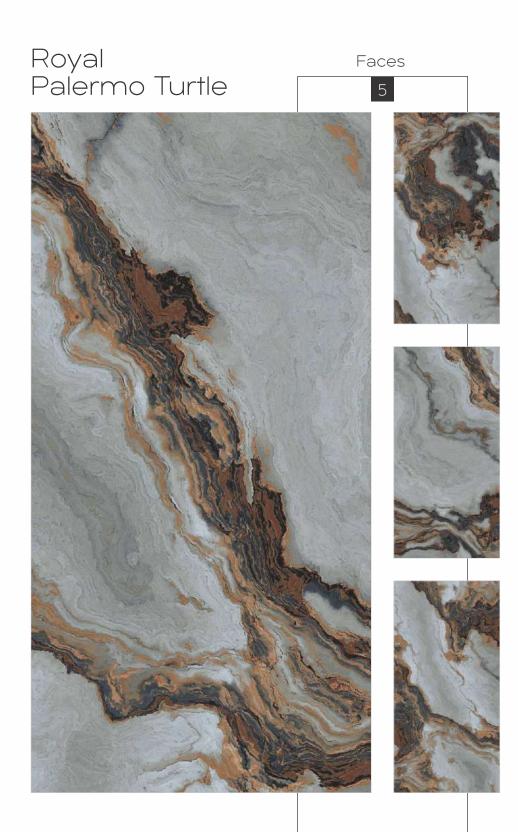

Colour Moods

Royal Classic Grey

Royal Symphony Coffee Faces 4

Rustic with glossy ink
Finish
Colour
Moods

Royal Symphony Bianco Faces 4

Rustic With Glossy Ink
Finish
600x1200mm
Colour
Moods