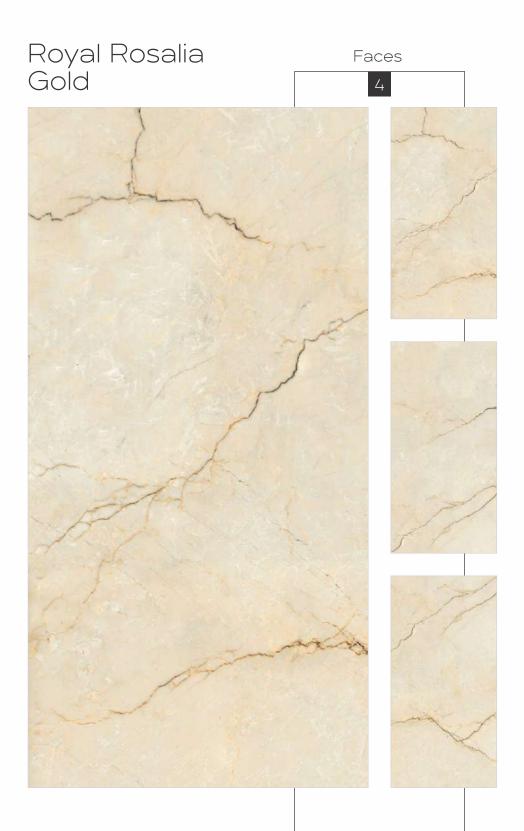

600x1200mm

600x1200mm

Colour Moods

Royal Plain White

600x1200mm

Colour Moods

600x1200mm

Colour Moods

Royal Travertino Gold

Colour Moods

600x1200mm Colour Moods

Rustic With Glossy Ink Finish

600x1200mm

Royal Eragon Brown Light Faces 4

Matt With Glossy Ink
Finish
600x1200mm
Colour
Moods

600x1200mm Colour Moods