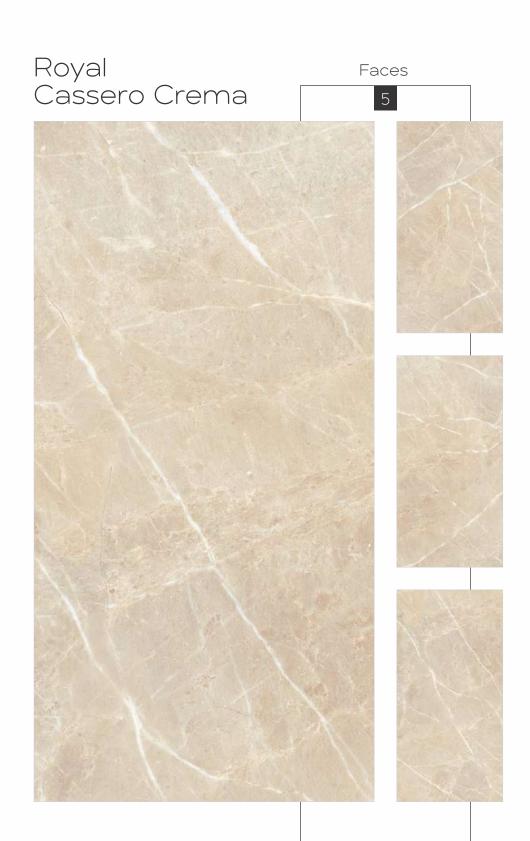

600x1200mm

600x1200mm

Colour Moods

Royal Plain White

600x1200mm

Colour Moods

600x1200mm

Colour Moods