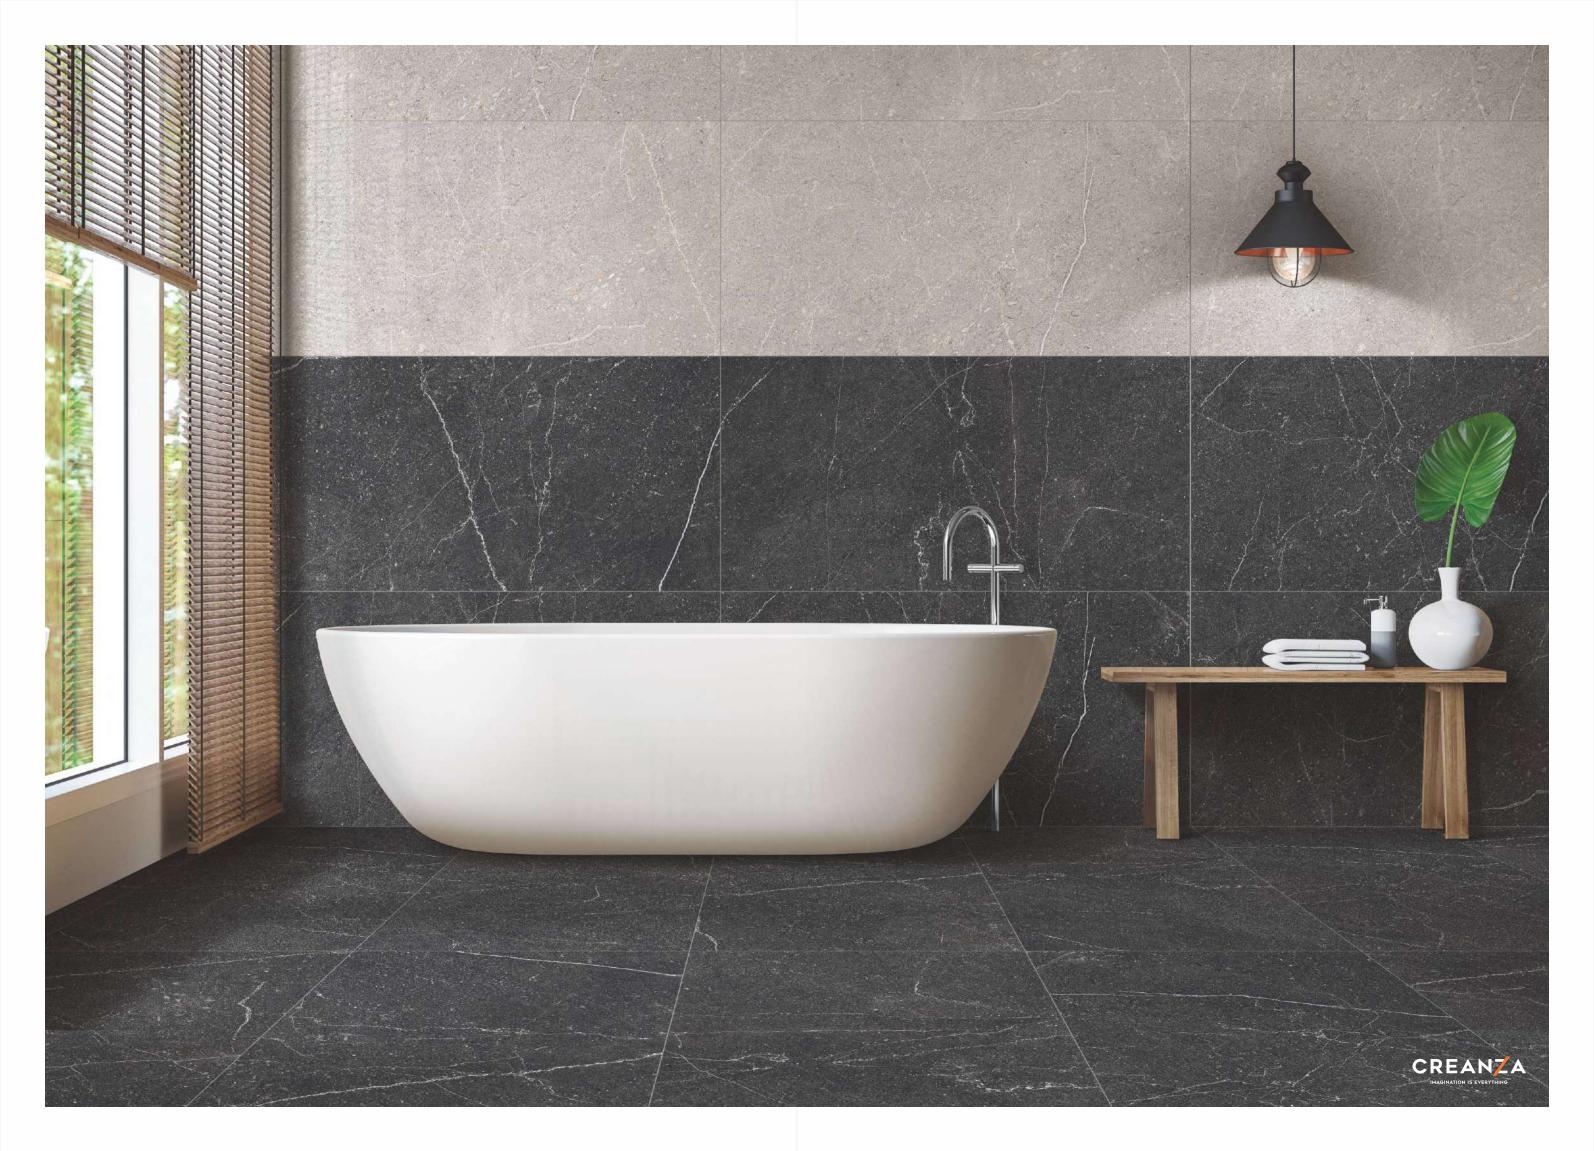

Colour Moods

Royal Classic Grey

Royal Symphony Coffee Faces 4

Rustic with glossy ink
Finish
Colour
Moods

Royal Symphony Bianco Faces 4

Rustic With Glossy Ink
Finish
600x1200mm
Colour
Moods