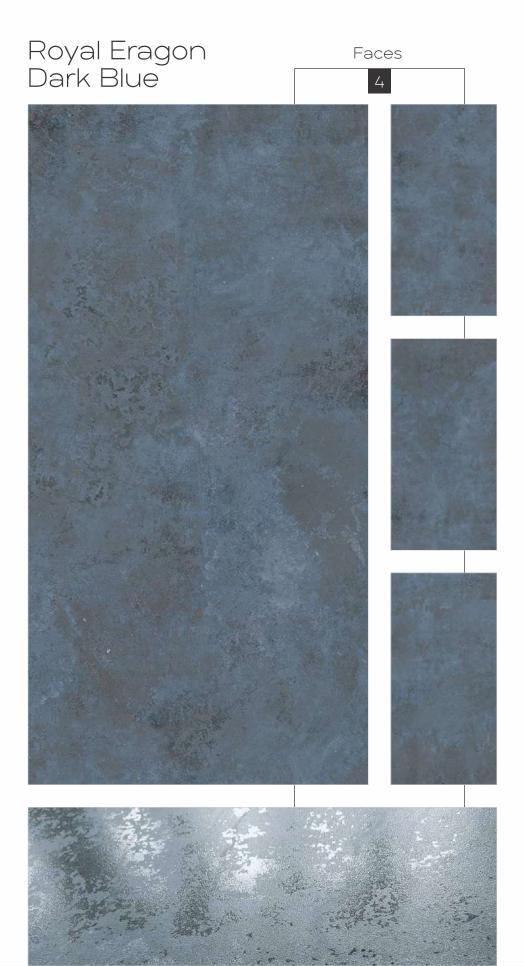

Royal Travertino Gold

Colour Moods

600x1200mm Colour Moods

Rustic With Glossy Ink Finish

600x1200mm

Royal Eragon Brown Light Faces 4

Matt With Glossy Ink
Finish
600x1200mm
Colour
Moods

600x1200mm Colour Moods

Rustic With Glossy Ink Finish

Matt With Glossy Ink
Finish

600x1200mm

Colour
Moods

Matt With Glossy Ink
Finish
600x1200mm

Finish 600x1200mm

Matt With Glossy Ink Finish

600x1200mm