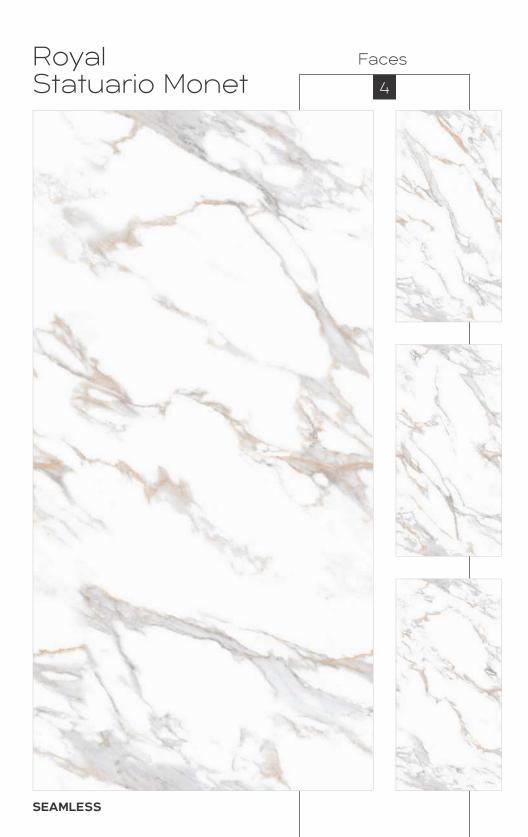

Royal Travertino Gold

Colour Moods

600x1200mm Colour Moods

Rustic With Glossy Ink Finish

600x1200mm

Royal Eragon Brown Light Faces 4

Matt With Glossy Ink
Finish
600x1200mm
Colour
Moods

600x1200mm Colour Moods