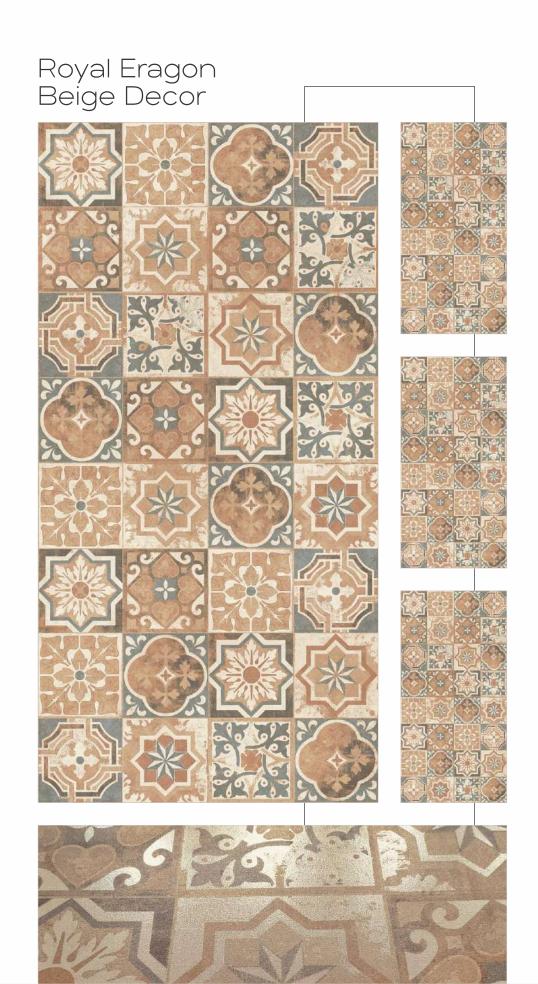

## Colorful Chips Series Rustic Finish

Colorful Chips Series
Rustic Finish

600x1200mm

Royal Terra Symphony Bianco

Royal Terra Symphony Gris

Z

-

Ц