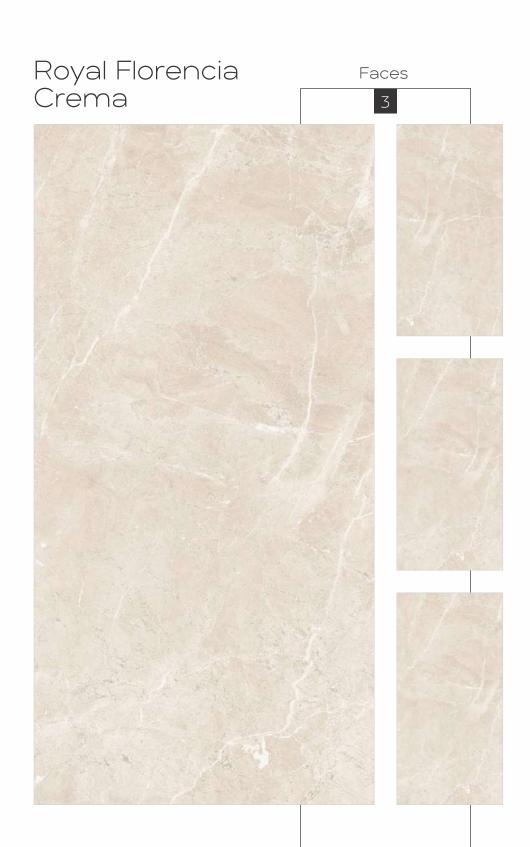

600x1200mm

600x1200mm

Colour Moods

Royal Plain White

600x1200mm

Colour Moods

600x1200mm

Colour Moods