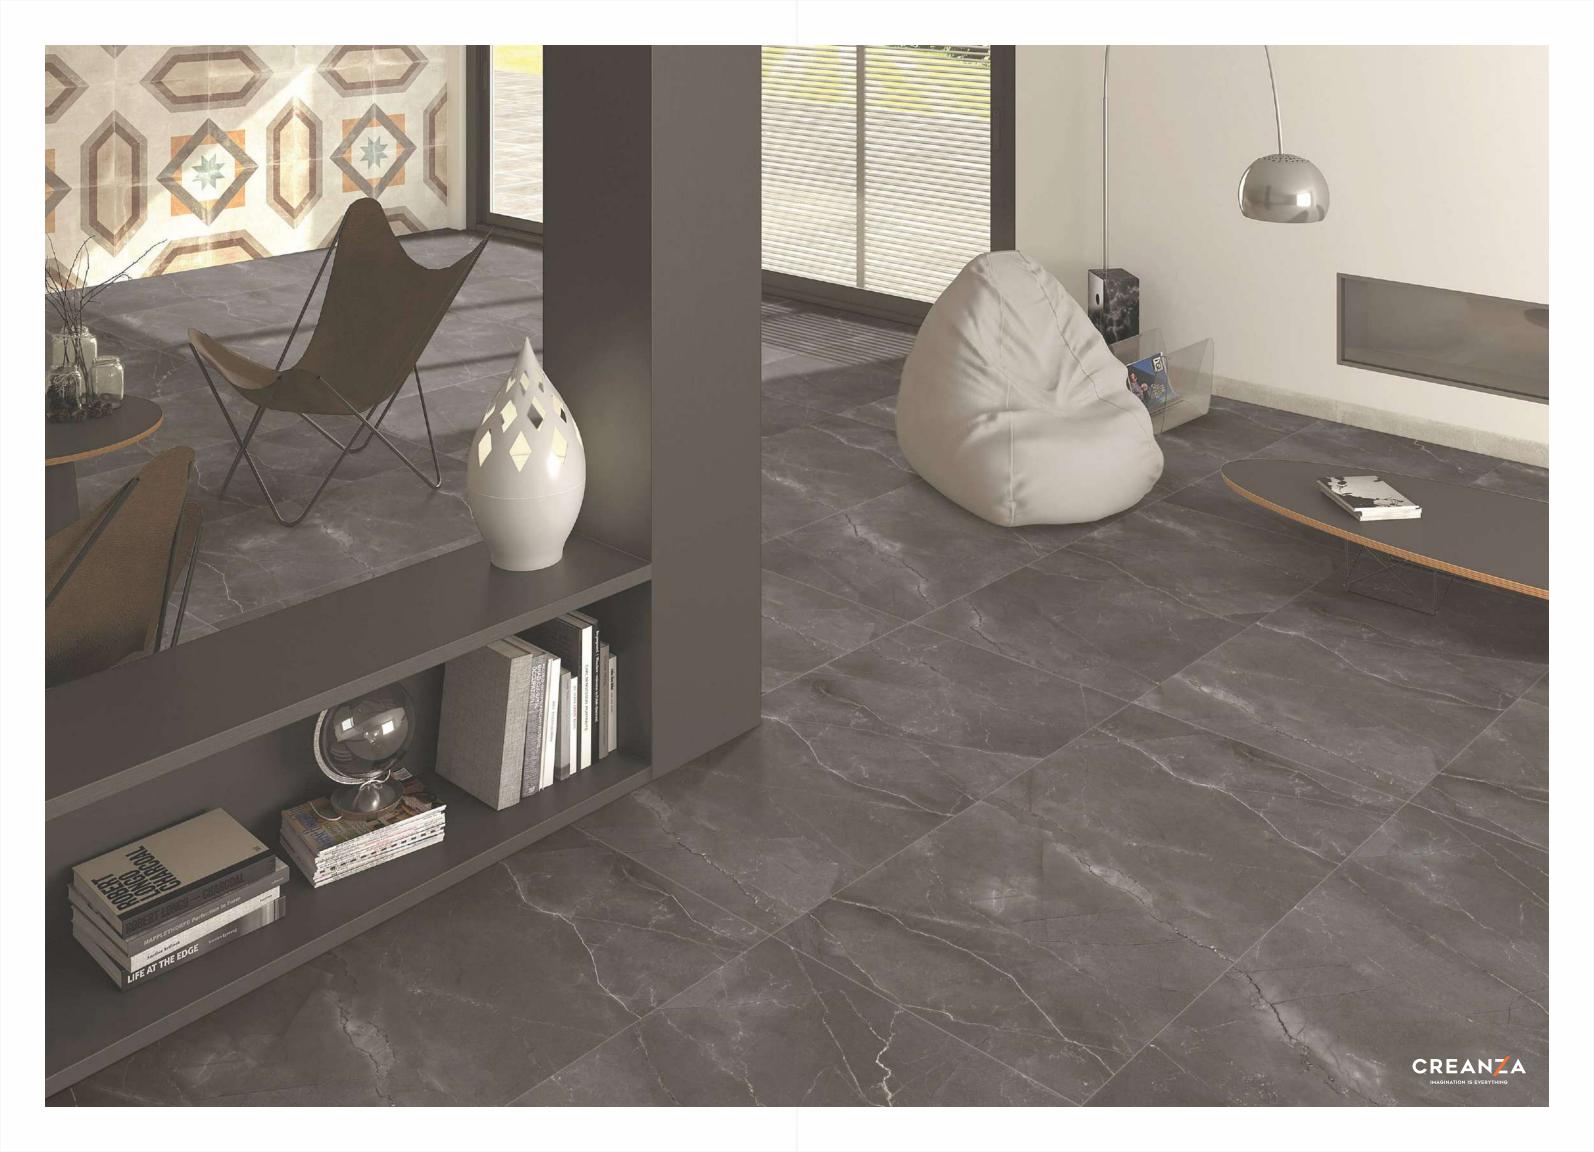

Colour Moods

Royal Classic Grey

Royal Symphony Coffee Faces 4

Rustic with glossy ink
Finish
Colour
Moods

Royal Symphony Bianco Faces 4

Rustic With Glossy Ink
Finish
600x1200mm
Colour
Moods