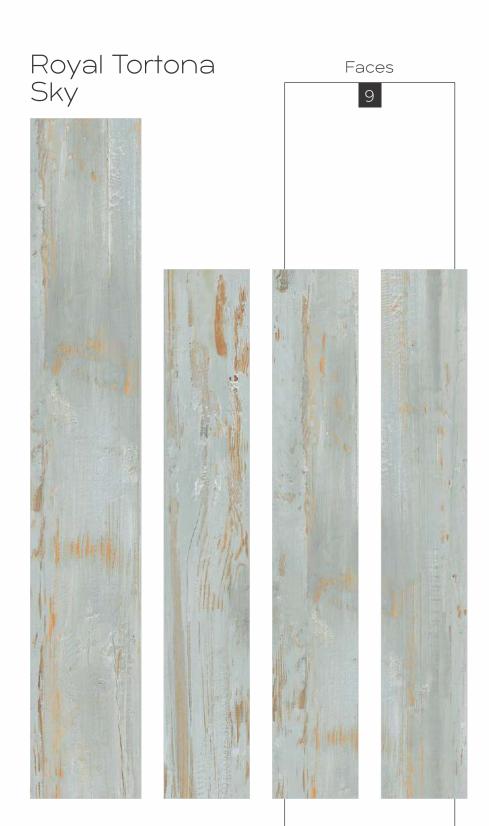

600x1200mm

600x1200mm

Colour Moods

Royal Plain White

600x1200mm

Colour Moods

600x1200mm

Colour Moods

Royal Travertino Gold

Colour Moods

600x1200mm Colour Moods

Rustic With Glossy Ink Finish

600x1200mm

Royal Eragon Brown Light Faces 4

Matt With Glossy Ink
Finish
600x1200mm
Colour
Moods

600x1200mm Colour Moods