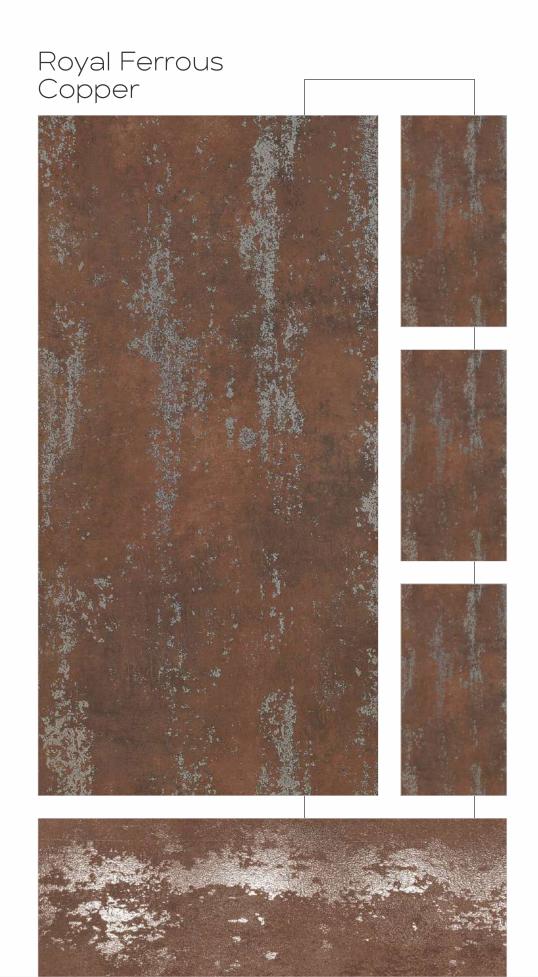

600x1200mm

600x1200mm

Colour Moods

Royal Plain White

600x1200mm

Colour Moods

600x1200mm

Colour Moods

Royal Travertino Gold

Colour Moods

600x1200mm Colour Moods

Rustic With Glossy Ink Finish

600x1200mm

Royal Eragon Brown Light Faces 4

Matt With Glossy Ink
Finish
600x1200mm
Colour
Moods

600x1200mm Colour Moods

Rustic With Glossy Ink Finish

Matt With Glossy Ink
Finish

600x1200mm

Colour
Moods

Matt With Glossy Ink
Finish
600x1200mm

Finish 600x1200mm

Matt With Glossy Ink Finish

600x1200mm

Royal Eragon Dark Pista Faces 4

Matt With Glossy Ink
Finish
600x1200mm

Colour Moods

600x1200mm

Colour Moods

Colour Moods

Carving Finish

600x1200mm

Colour Moods

Royal Classic Grey

Royal Symphony Coffee Faces 4

Rustic with glossy ink
Finish
Colour
Moods

Royal Symphony Bianco Faces 4

Rustic With Glossy Ink
Finish
600x1200mm
Colour
Moods