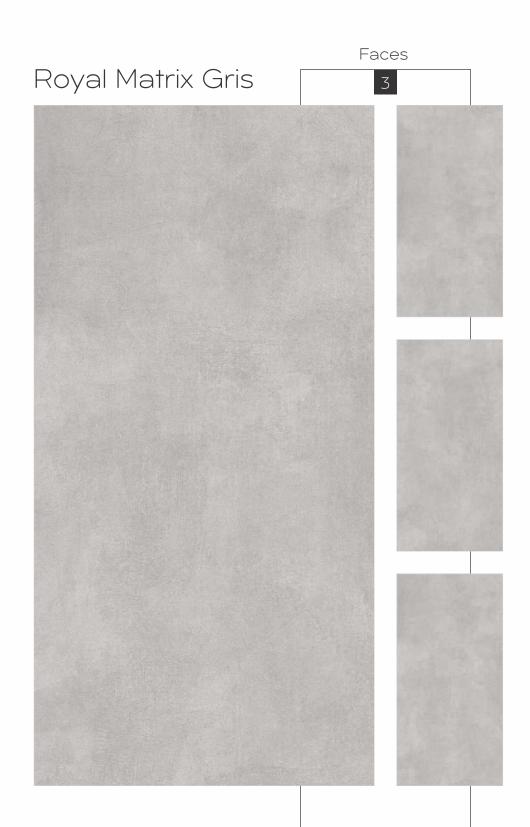

600x1200mm

600x1200mm

Colour Moods

Royal Plain White

600x1200mm

Colour Moods

600x1200mm

Colour Moods

Royal Travertino Gold

Colour Moods

600x1200mm Colour Moods

Rustic With Glossy Ink Finish

600x1200mm

Royal Eragon Brown Light Faces 4

Matt With Glossy Ink
Finish
600x1200mm
Colour
Moods

600x1200mm Colour Moods