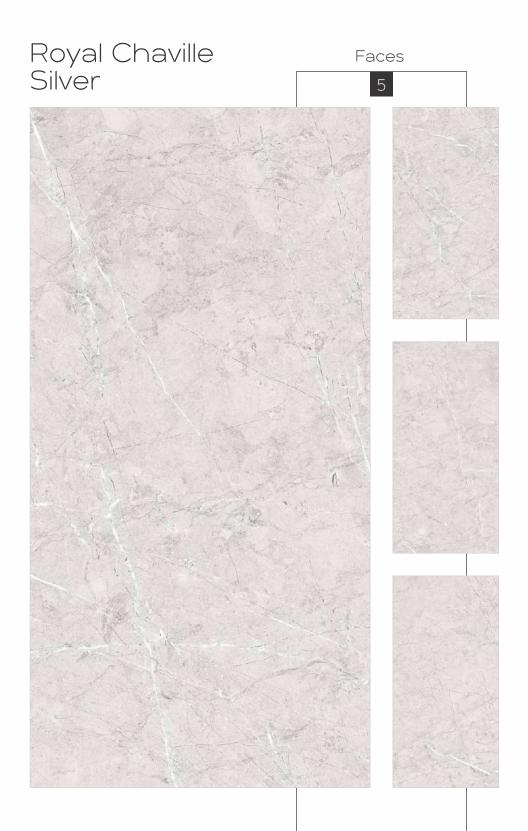

600x1200mm

600x1200mm

Colour Moods

Royal Plain White

600x1200mm

Colour Moods

600x1200mm

Colour Moods

Royal Travertino Gold

Colour Moods

600x1200mm Colour Moods

Rustic With Glossy Ink Finish

600x1200mm

Royal Eragon Brown Light Faces 4

Matt With Glossy Ink
Finish
600x1200mm
Colour
Moods

600x1200mm Colour Moods