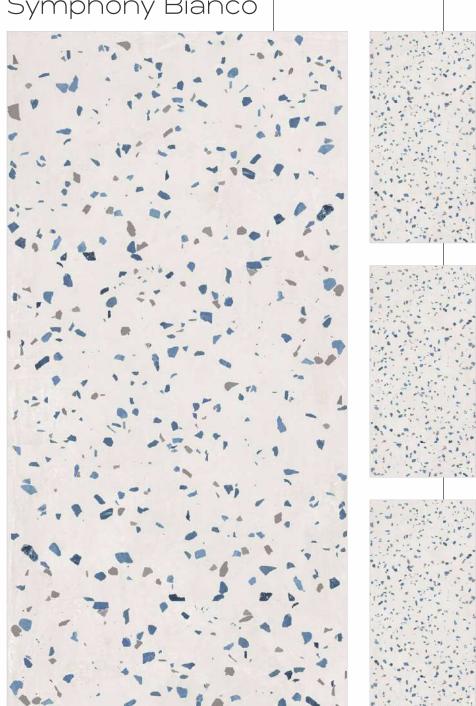

Colour Moods

Royal Classic Grey

Royal Symphony Coffee Faces 4

Rustic with glossy ink
Finish
Colour
Moods

Royal Symphony Bianco Faces 4

Rustic With Glossy Ink
Finish
600x1200mm
Colour
Moods