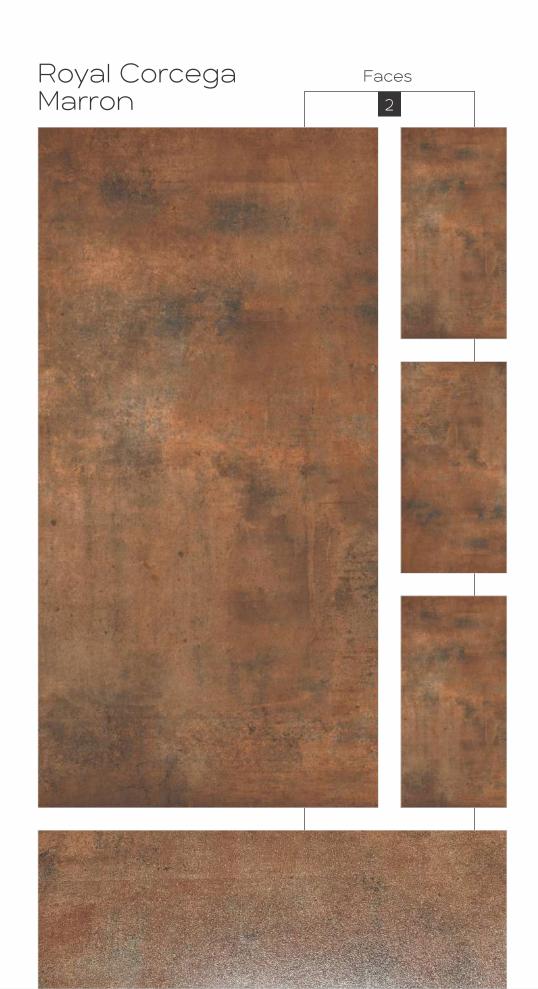

Colour Moods

Royal Classic Grey

Royal Symphony Coffee Faces 4

Rustic with glossy ink
Finish
Colour
Moods

Royal Symphony Bianco Faces 4

Rustic With Glossy Ink
Finish
600x1200mm
Colour
Moods