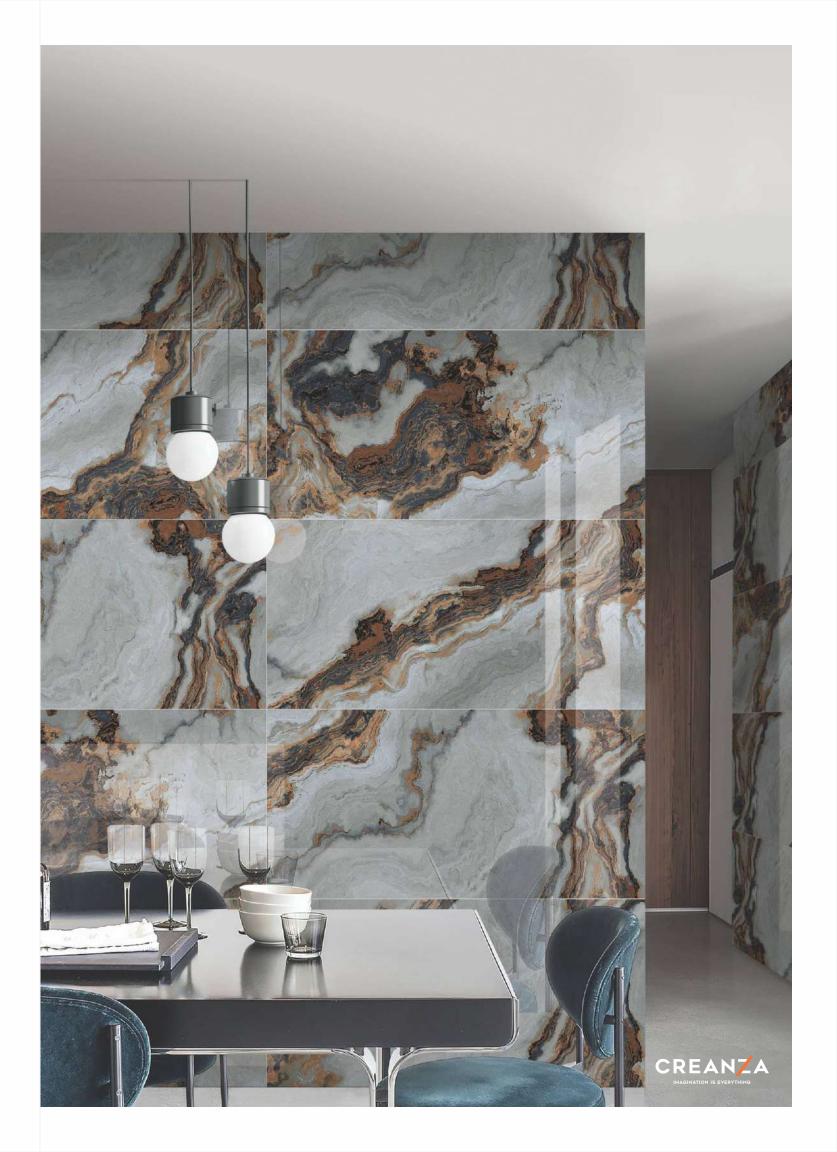

Colour Moods

Royal Classic Grey

Royal Symphony Coffee Faces 4

Rustic with glossy ink
Finish
Colour
Moods

Royal Symphony Bianco Faces 4

Rustic With Glossy Ink
Finish
600x1200mm
Colour
Moods