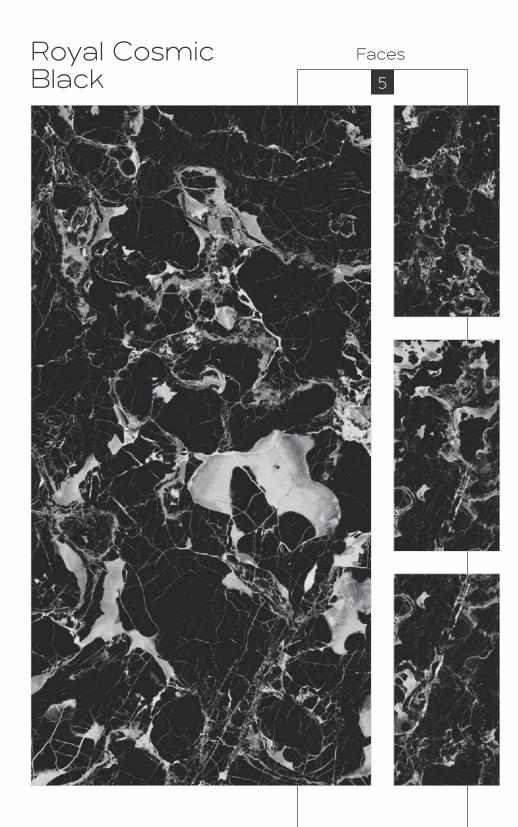

Colour Moods

Royal Classic Grey

Royal Symphony Coffee Faces 4

Rustic with glossy ink
Finish
Colour
Moods

Royal Symphony Bianco Faces 4

Rustic With Glossy Ink
Finish
600x1200mm
Colour
Moods