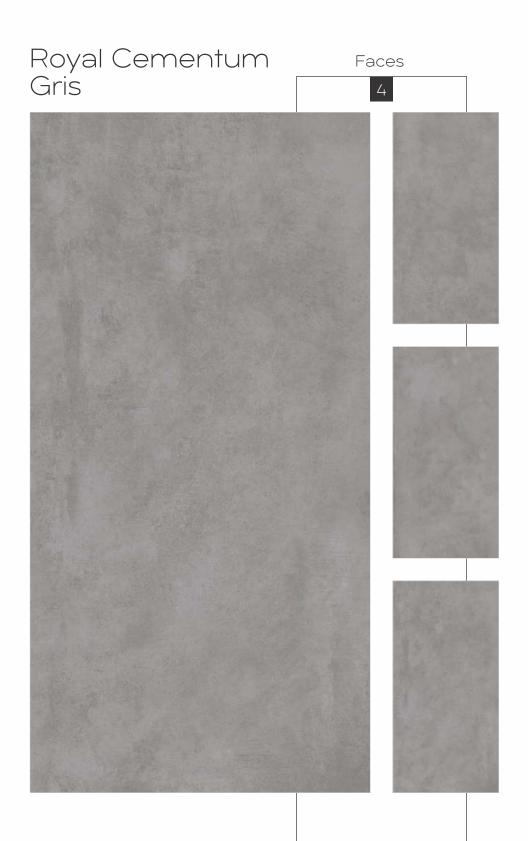

Colour Moods

Royal Classic Grey

Royal Symphony Coffee Faces 4

Rustic with glossy ink
Finish
Colour
Moods

Royal Symphony Bianco Faces 4

Rustic With Glossy Ink
Finish
600x1200mm
Colour
Moods