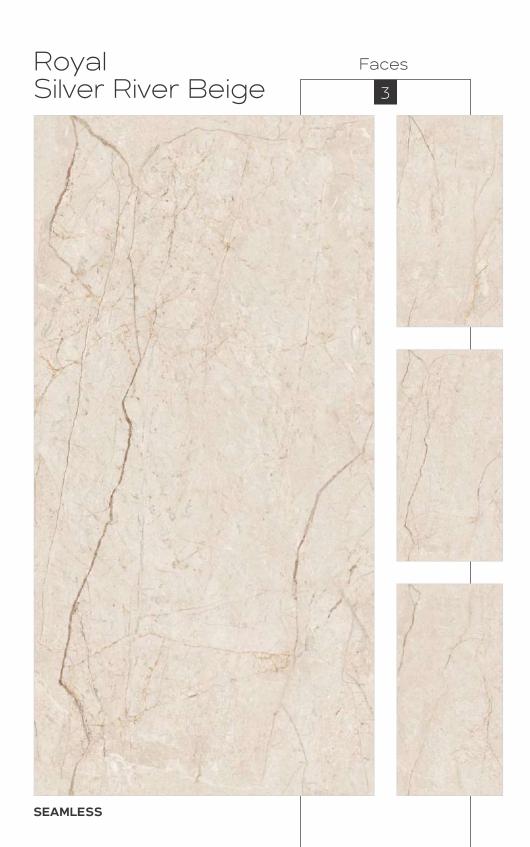

Colour Moods

Royal Classic Grey

Royal Symphony Coffee Faces 4

Rustic with glossy ink
Finish
Colour
Moods

Royal Symphony Bianco Faces 4

Rustic With Glossy Ink
Finish
600x1200mm
Colour
Moods