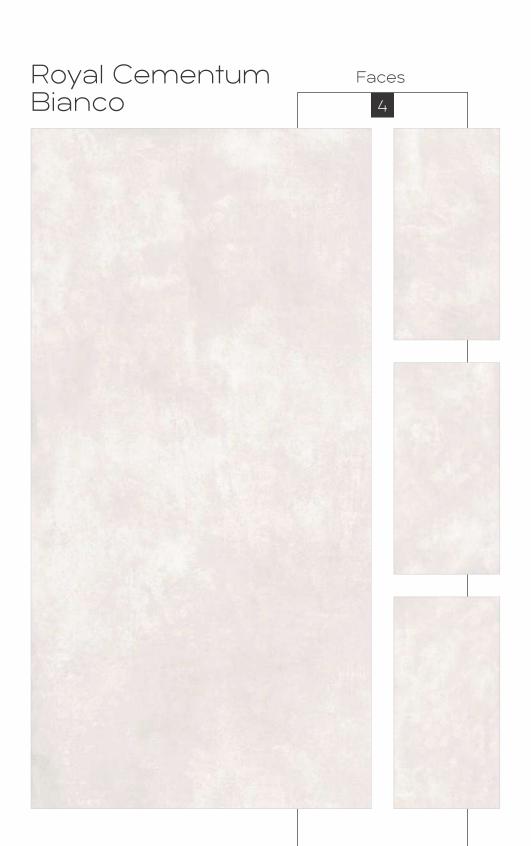

Colour Moods

Royal Classic Grey

Royal Symphony Coffee Faces 4

Rustic with glossy ink
Finish
Colour
Moods

Royal Symphony Bianco Faces 4

Rustic With Glossy Ink
Finish
600x1200mm
Colour
Moods