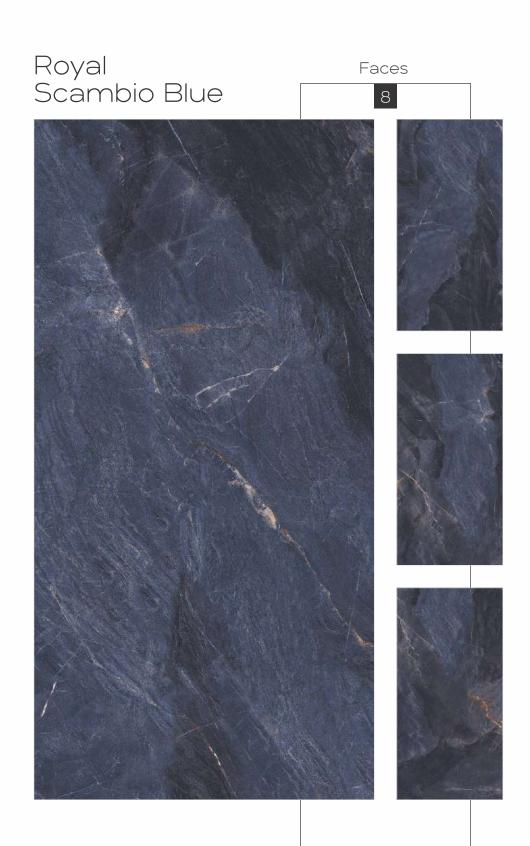

600x1200mm

600x1200mm

Colour Moods

Royal Plain White

600x1200mm

Colour Moods

600x1200mm

Colour Moods

Royal Travertino Gold

Colour Moods

600x1200mm Colour Moods

Rustic With Glossy Ink Finish

600x1200mm

Royal Eragon Brown Light Faces 4

Matt With Glossy Ink
Finish
600x1200mm
Colour
Moods

600x1200mm Colour Moods