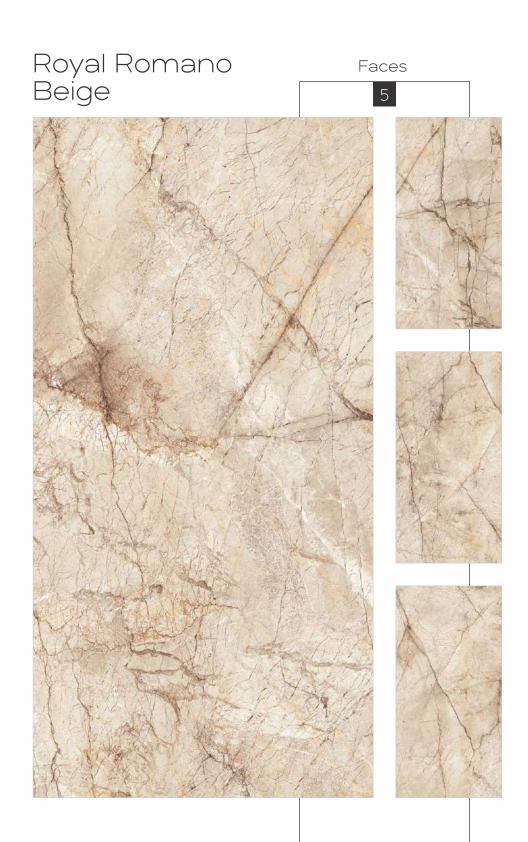

Colour Moods

Royal Classic Grey

Royal Symphony Coffee Faces 4

Rustic with glossy ink
Finish
Colour
Moods

Royal Symphony Bianco Faces 4

Rustic With Glossy Ink
Finish
600x1200mm
Colour
Moods