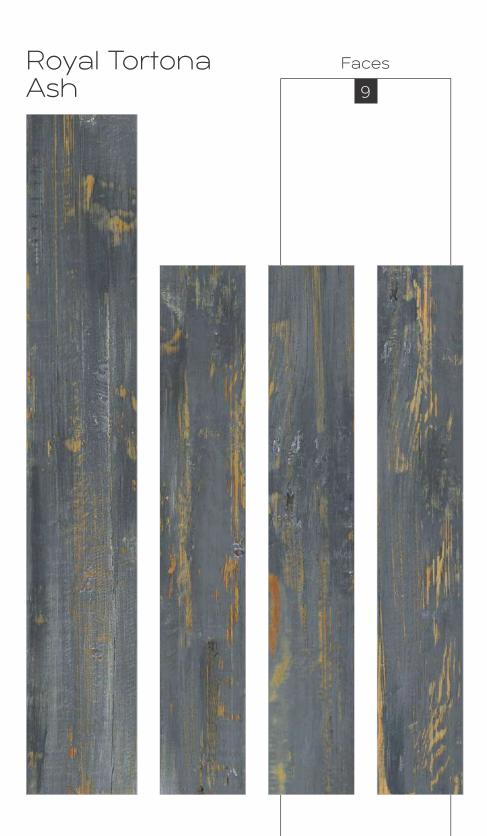

## WOOE)

600x1200mm

GVT PGVT COLLECTION

Colour Moods

Colour Moods

Colour Moods

Н

Z

工

S

...

Z

Щ

Rotto with glossy ink Finish

Colour Moods

Colour Moods

Rotto with glossy ink Finish

Rotto with glossy ink Finish

600x1200mm

エ

S

Z

Н

Щ