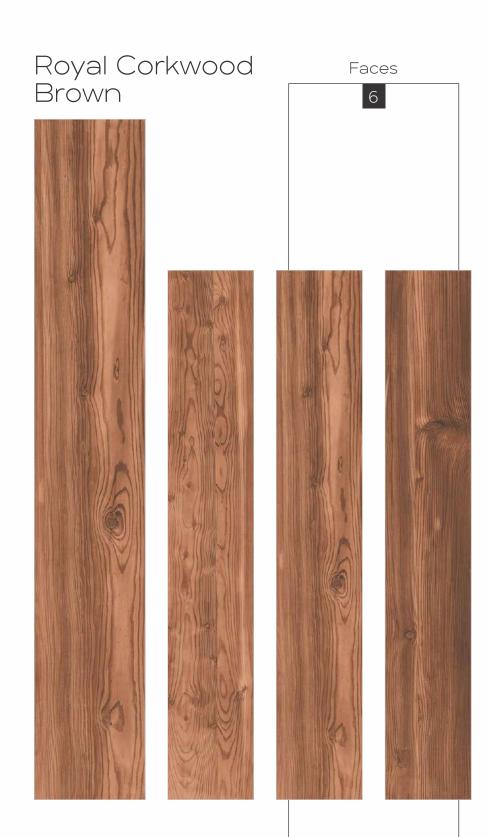

Royal Travertino Gold

Colour Moods

600x1200mm Colour Moods

Rustic With Glossy Ink Finish

600x1200mm

Royal Eragon Brown Light Faces 4

Matt With Glossy Ink
Finish
600x1200mm
Colour
Moods

600x1200mm Colour Moods