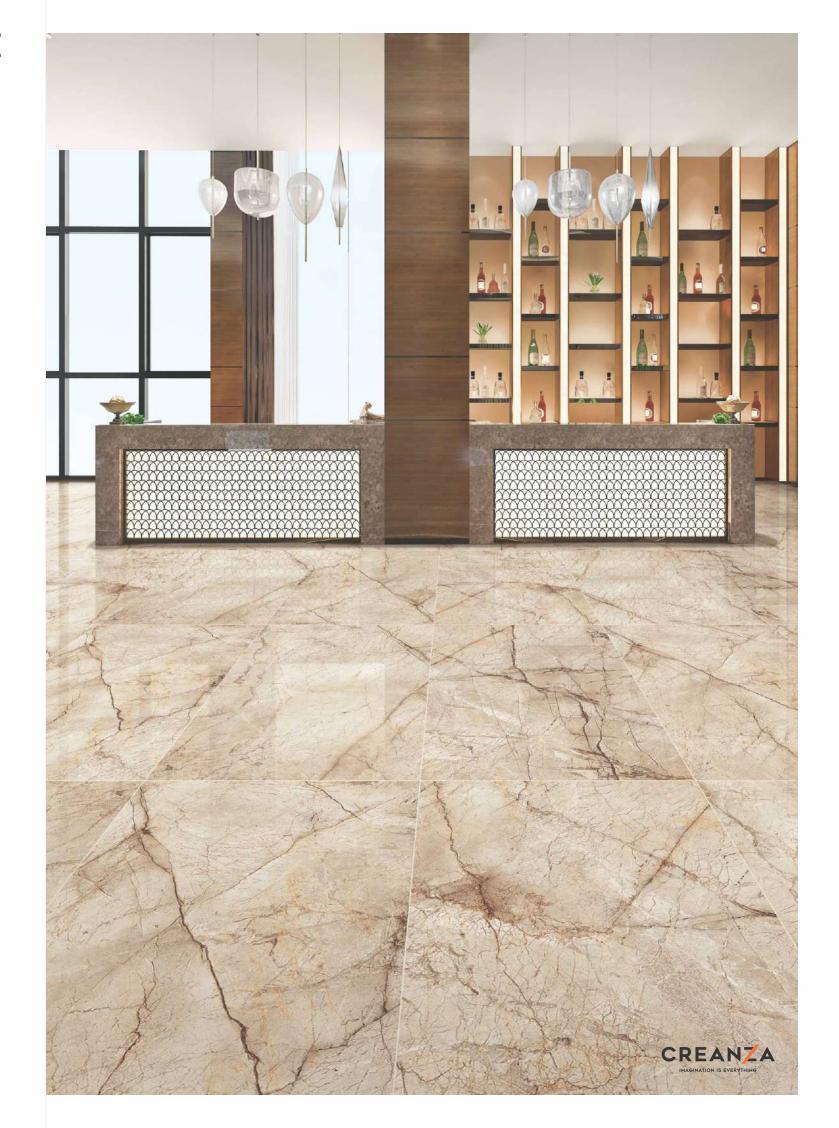

## An exceptional Collection

The 600x1200mm and 195x1200mm tiles are designed to create a larger-than-life ambience with its grandeur style and sophisticated aura.

High Strength

Maintenance

Random Designs