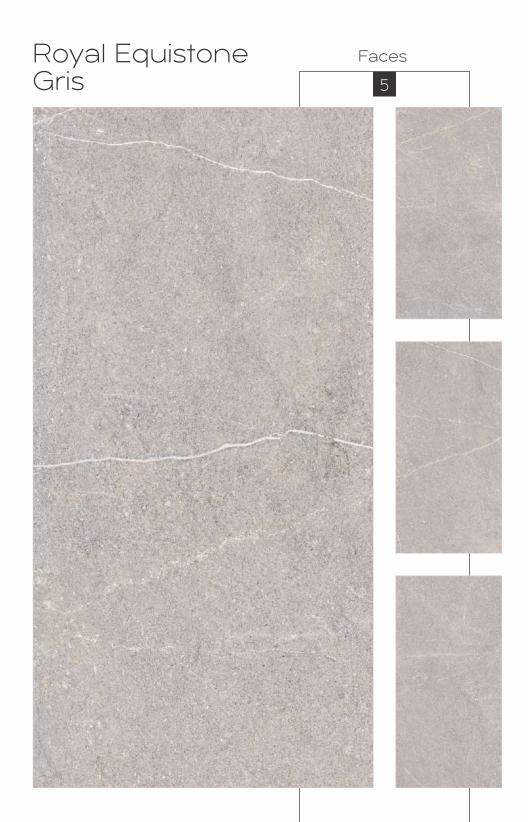

600x1200mm

600x1200mm

Colour Moods

Royal Plain White

600x1200mm

Colour Moods

600x1200mm

Colour Moods