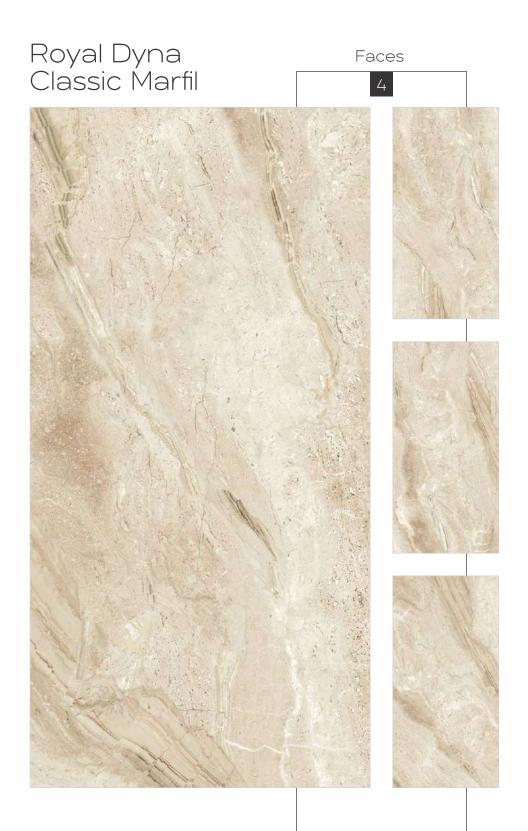

Colour Moods

Royal Classic Grey

Royal Symphony Coffee Faces 4

Rustic with glossy ink
Finish
Colour
Moods

Royal Symphony Bianco Faces 4

Rustic With Glossy Ink
Finish
600x1200mm
Colour
Moods