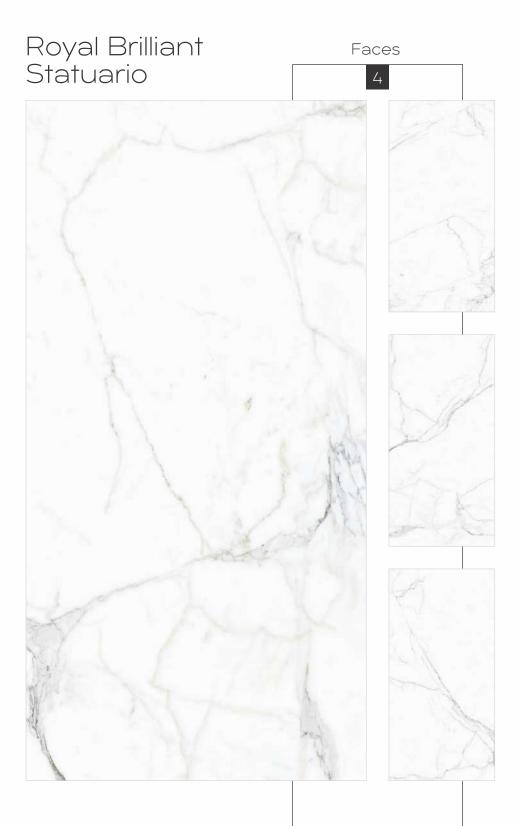

Royal Travertino Gold

Colour Moods

600x1200mm Colour Moods

Rustic With Glossy Ink Finish

600x1200mm

Royal Eragon Brown Light Faces 4

Matt With Glossy Ink
Finish
600x1200mm
Colour
Moods

600x1200mm Colour Moods