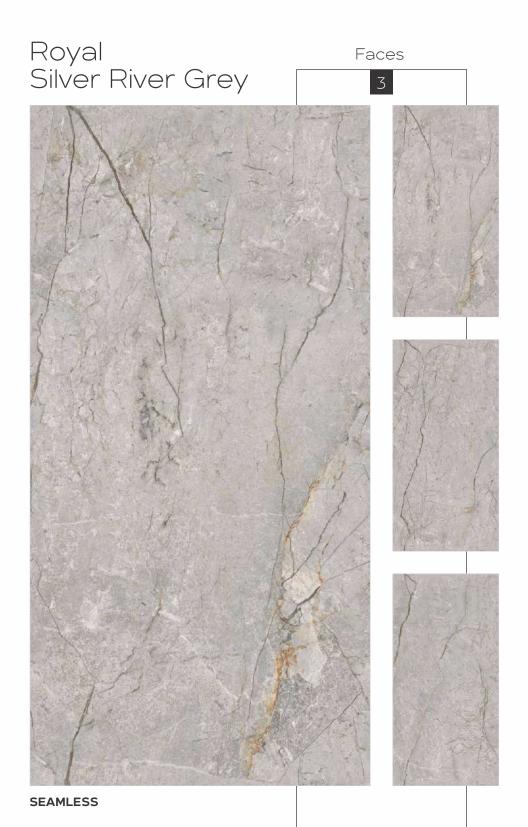

Colour Moods

Royal Classic Grey

Royal Symphony Coffee Faces 4

Rustic with glossy ink
Finish
Colour
Moods

Royal Symphony Bianco Faces 4

Rustic With Glossy Ink
Finish
600x1200mm
Colour
Moods