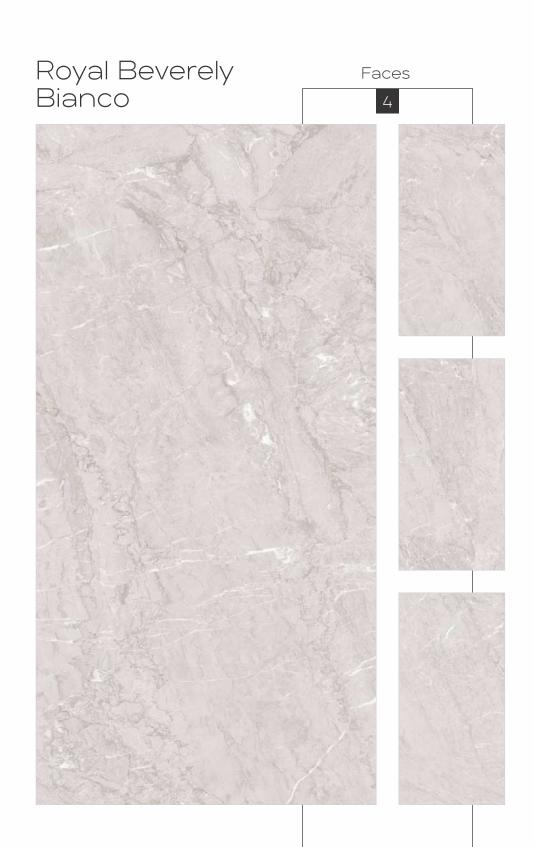

600x1200mm

600x1200mm

Colour Moods

Royal Plain White

600x1200mm

Colour Moods

600x1200mm

Colour Moods

Royal Travertino Gold

Colour Moods

600x1200mm Colour Moods

Rustic With Glossy Ink Finish

600x1200mm

Royal Eragon Brown Light Faces 4

Matt With Glossy Ink
Finish
600x1200mm
Colour
Moods

600x1200mm Colour Moods