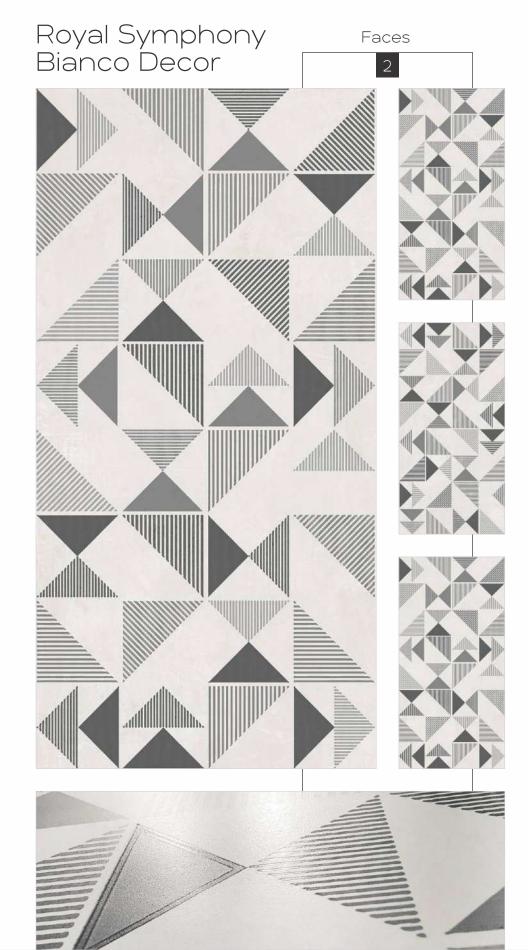

Colour Moods

Royal Classic Grey

Royal Symphony Coffee Faces 4

Rustic with glossy ink
Finish
Colour
Moods

Royal Symphony Bianco Faces 4

Rustic With Glossy Ink
Finish
600x1200mm
Colour
Moods