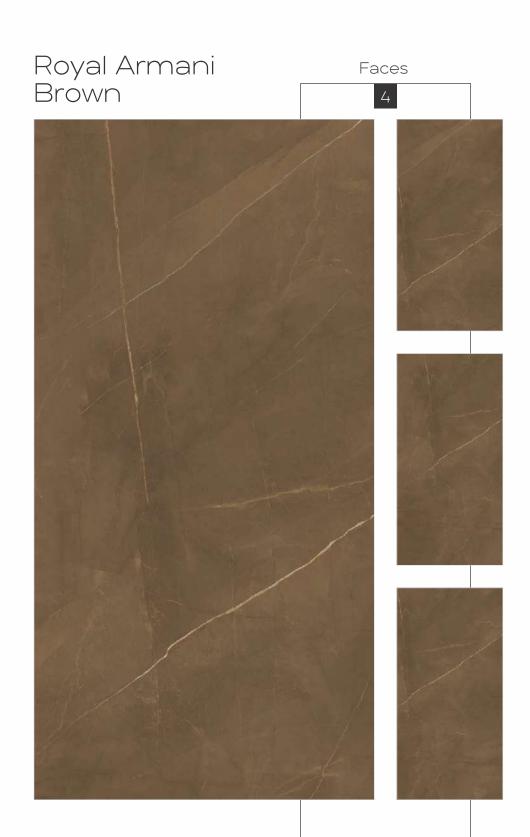

Colour Moods

Royal Classic Grey

Royal Symphony Coffee Faces 4

Rustic with glossy ink
Finish
Colour
Moods

Royal Symphony Bianco Faces 4

Rustic With Glossy Ink
Finish
600x1200mm
Colour
Moods