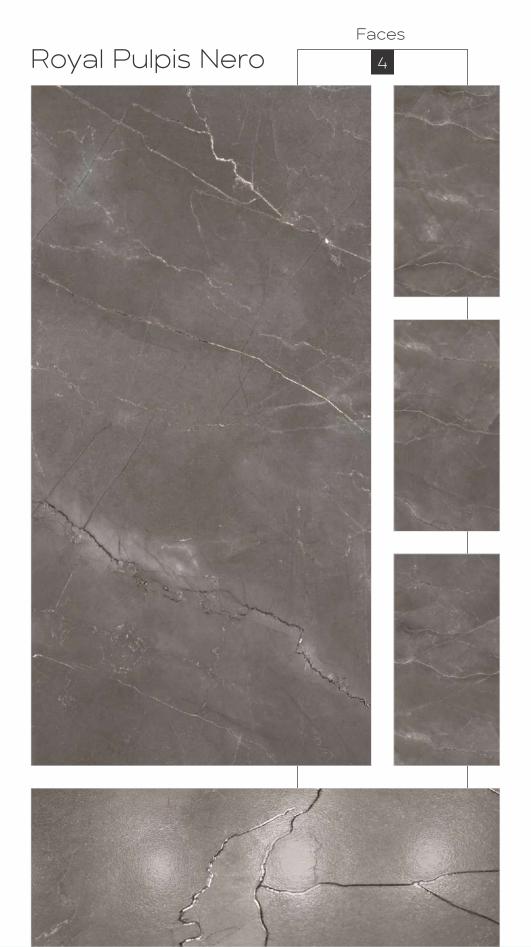

Colour Moods

Royal Classic Grey

Royal Symphony Coffee Faces 4

Rustic with glossy ink
Finish
Colour
Moods

Royal Symphony Bianco Faces 4

Rustic With Glossy Ink
Finish
600x1200mm
Colour
Moods