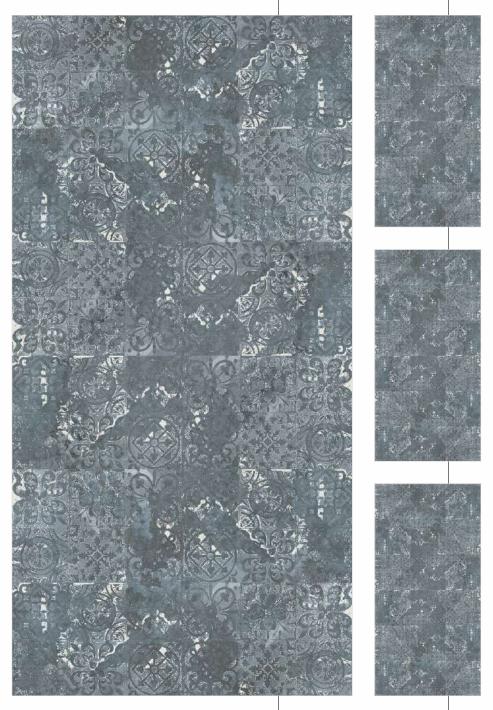

Colour Moods

Royal Classic Grey

Royal Symphony Coffee Faces 4

Rustic with glossy ink
Finish
Colour
Moods

Royal Symphony Bianco Faces 4

Rustic With Glossy Ink
Finish
600x1200mm
Colour
Moods