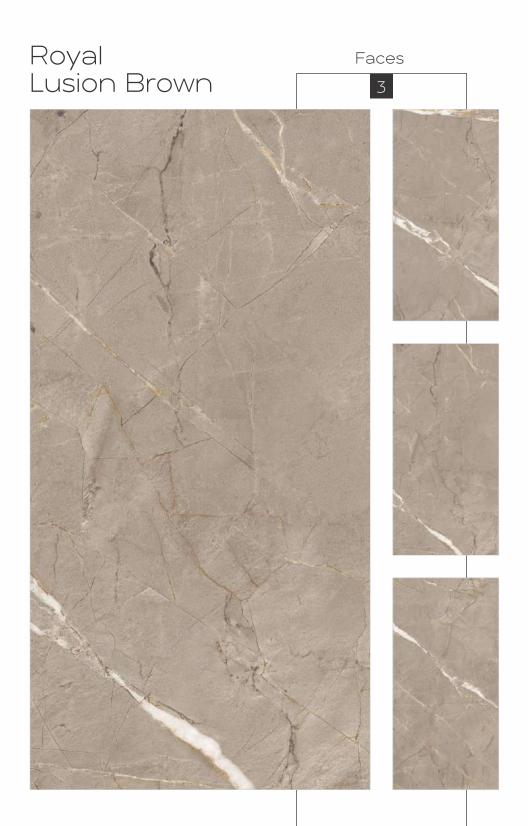

600x1200mm

600x1200mm

Colour Moods

Royal Plain White

600x1200mm

Colour Moods

600x1200mm

Colour Moods