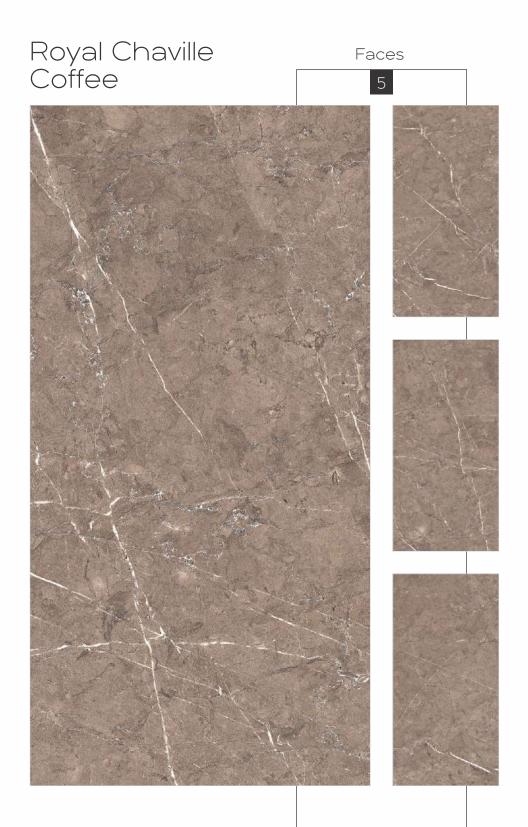

Colour Moods

Royal Classic Grey

Royal Symphony Coffee Faces 4

Rustic with glossy ink
Finish
Colour
Moods

Royal Symphony Bianco Faces 4

Rustic With Glossy Ink
Finish
600x1200mm
Colour
Moods