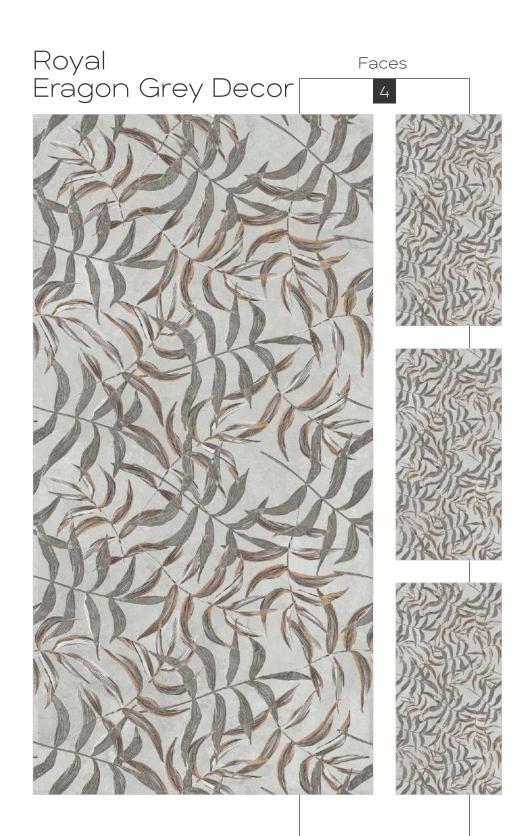

Colour Moods

Royal Classic Grey

Royal Symphony Coffee Faces 4

Rustic with glossy ink
Finish
Colour
Moods

Royal Symphony Bianco Faces 4

Rustic With Glossy Ink
Finish
600x1200mm
Colour
Moods