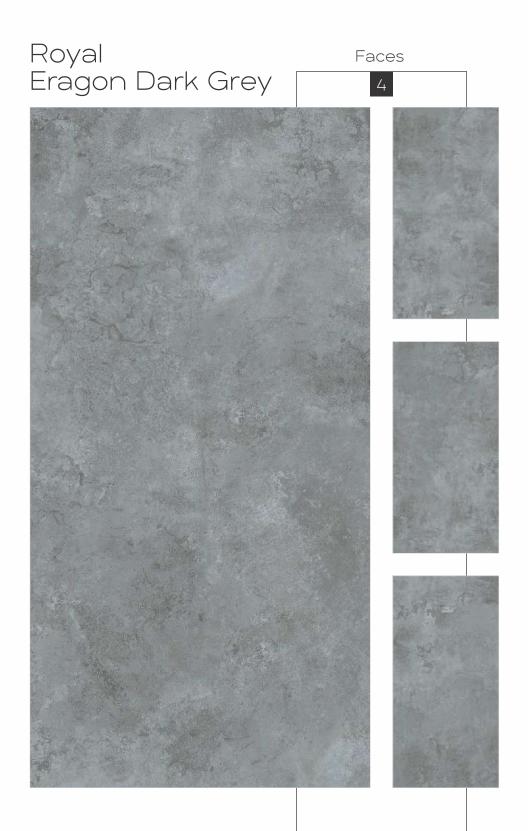

Rustic With Glossy Ink Finish

Matt With Glossy Ink
Finish

600x1200mm

Colour
Moods

Matt With Glossy Ink
Finish
600x1200mm

Finish 600x1200mm

Matt With Glossy Ink Finish

600x1200mm

Royal Eragon Dark Pista Faces 4

Matt With Glossy Ink
Finish
600x1200mm

Colour Moods

600x1200mm

Colour Moods

Colour Moods

Carving Finish

600x1200mm