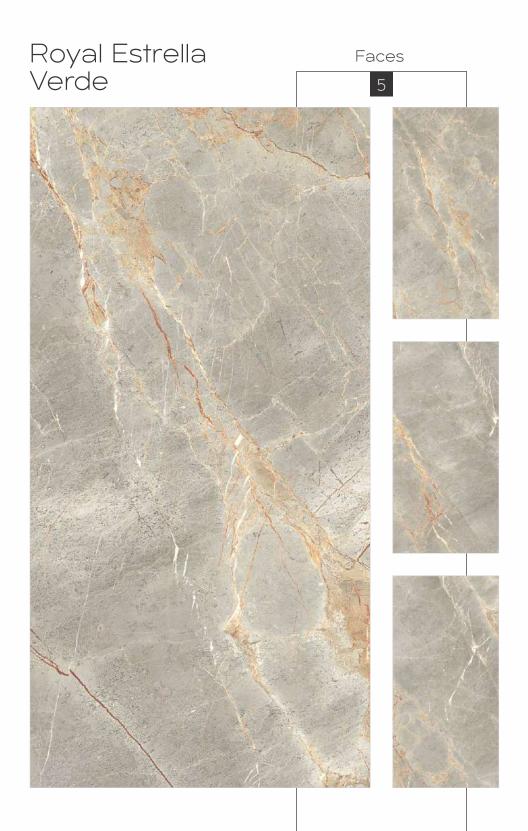

eate a larger-than-life ambience with its grandeur style and sophisticated aura.











High Strength

Maintenance









Random Designs

<0.08% water absorption

Chemical



















## Versatile Finishes

- Glossy
- Matt With Glossy Ink
- Matt
- Carving
- Rustic
- Rustic With Glossy Ink
- Colorful Chips
- Sugar

- High Gloss
- Prismatic
- Metallic
- Radiant & Wood Radiant
- Wood
- Wood Rotto
- Rotto
- Rotto With Glossy Ink





600x1200mm

















600x1200mm

Colour Moods



Royal Plain White































600x1200mm

Colour Moods























600x1200mm





Colour Moods





































































































































































































































Royal Travertino Gold





















































Colour Moods









600x1200mm Colour Moods



Rustic With Glossy Ink Finish

600x1200mm





Royal Eragon Brown Light Faces 4













Matt With Glossy Ink
Finish
600x1200mm
Colour
Moods















600x1200mm Colour Moods



Rustic With Glossy Ink Finish



















Matt With Glossy Ink
Finish

600x1200mm

Colour
Moods



















Matt With Glossy Ink
Finish
600x1200mm









Finish 600x1200mm



Matt With Glossy Ink Finish

600x1200mm





Royal Eragon Dark Pista Faces 4





Matt With Glossy Ink
Finish
600x1200mm

Colour Moods



600x1200mm