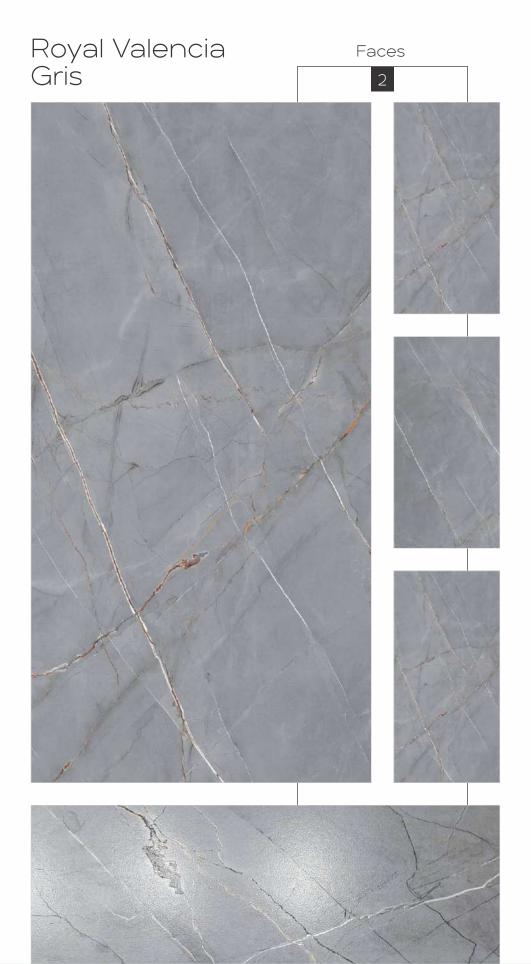

Colour Moods

Royal Classic Grey

Royal Symphony Coffee Faces 4

Rustic with glossy ink
Finish
Colour
Moods

Royal Symphony Bianco Faces 4

Rustic With Glossy Ink
Finish
600x1200mm
Colour
Moods