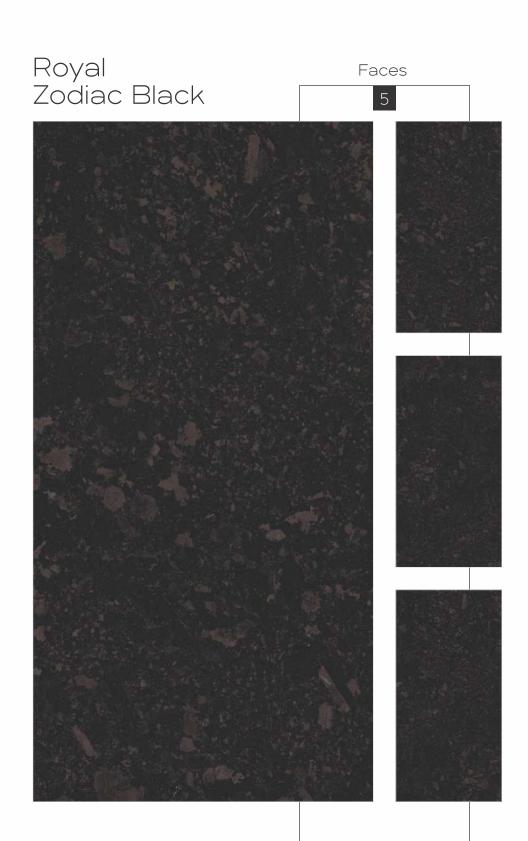

600x1200mm

600x1200mm

Colour Moods

Royal Plain White

600x1200mm

Colour Moods

600x1200mm

Colour Moods