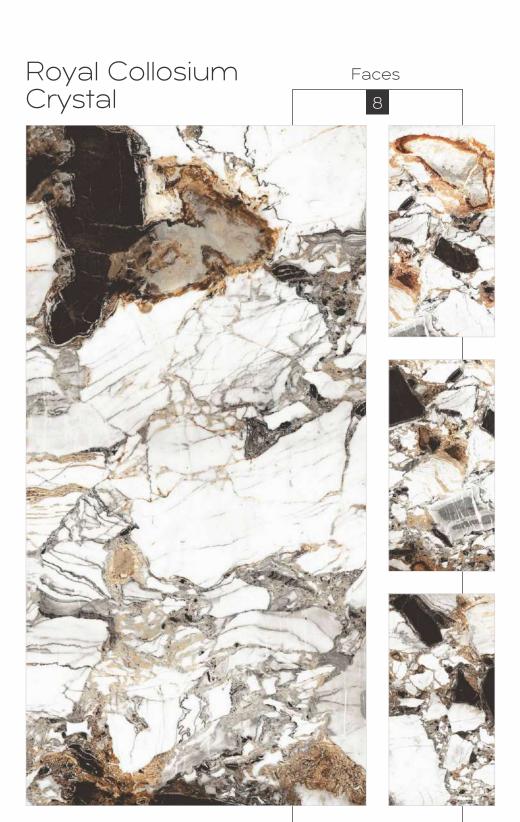

r Moods







Colour Moods















































































































































Carving Finish

600x1200mm

Colour Moods















































































































Royal Classic Grey























Royal Symphony Coffee Faces 4







Rustic with glossy ink
Finish
Colour
Moods



Royal Symphony Bianco Faces 4







Rustic With Glossy Ink
Finish
600x1200mm
Colour
Moods











## Colorful Chips Series Rustic Finish















Colorful Chips Series
Rustic Finish

600x1200mm





Royal Terra Symphony Bianco



Royal Terra Symphony Gris











Z

-

Ц























Colour Moods













































































































































































High Gloss
Finish
600x1200mm
Colour
Moods





































Colour Moods











































Royal Ferrous Azul





























Colour Moods







Colour Moods

































































## WOOE)







600x1200mm





GVT PGVT COLLECTION



Colour Moods



Colour Moods









































Colour Moods













Н

Z

工

S





















...

Z

Щ

































Rotto with glossy ink Finish







Colour Moods



Colour Moods



Rotto with glossy ink Finish













Rotto with glossy ink Finish





600x120