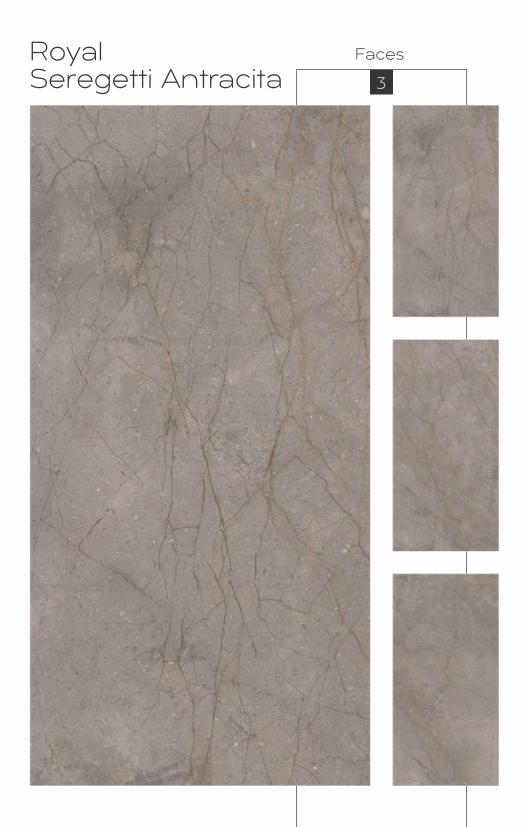

Colour Moods

Royal Classic Grey

Royal Symphony Coffee Faces 4

Rustic with glossy ink
Finish
Colour
Moods

Royal Symphony Bianco Faces 4

Rustic With Glossy Ink
Finish
600x1200mm
Colour
Moods