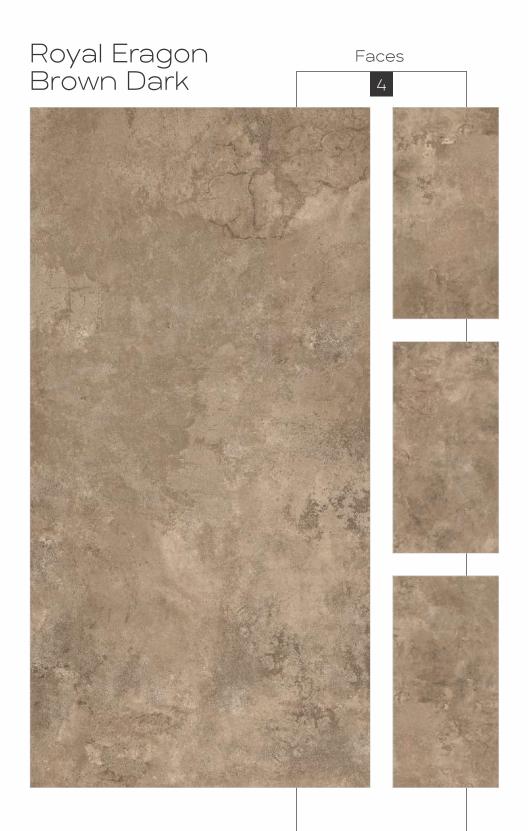

Colour Moods

Royal Classic Grey

Royal Symphony Coffee Faces 4

Rustic with glossy ink
Finish
Colour
Moods

Royal Symphony Bianco Faces 4

Rustic With Glossy Ink
Finish
600x1200mm
Colour
Moods