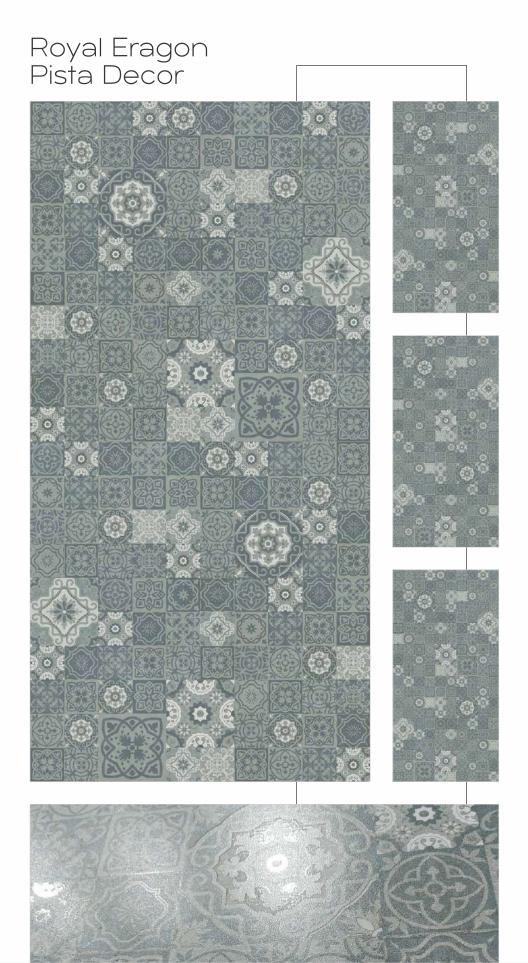

Royal Eragon Dark Pista Faces 4

Matt With Glossy Ink
Finish
600x1200mm

Colour Moods

600x1200mm

Colour Moods

Colour Moods

Carving Finish

600x1200mm