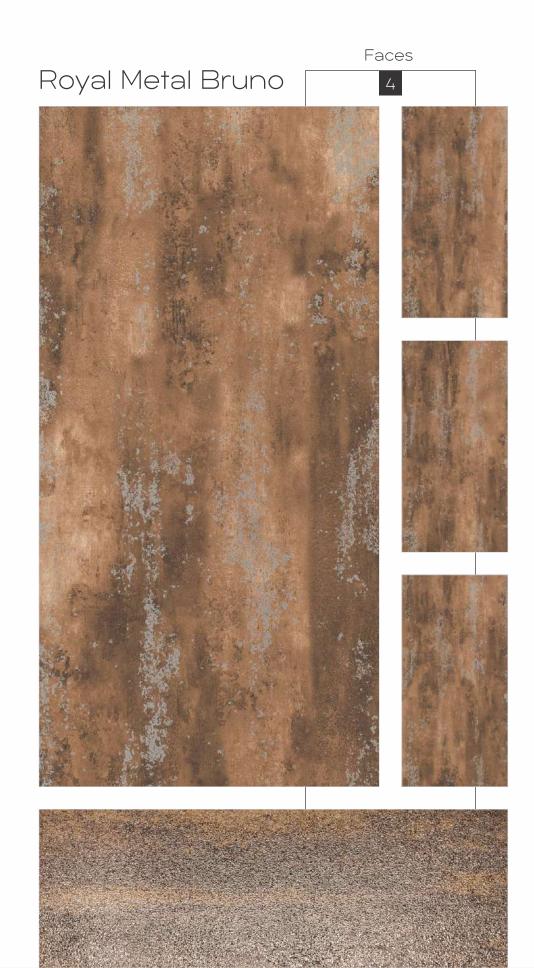

Royal Classic Grey























Royal Symphony Coffee Faces 4







Rustic with glossy ink
Finish
Colour
Moods



Royal Symphony Bianco Faces 4







Rustic With Glossy Ink
Finish
600x1200mm
Colour
Moods











## Colorful Chips Series Rustic Finish















Colorful Chips Series
Rustic Finish

600x1200mm





Royal Terra Symphony Bianco



Royal Terra Symphony Gris











Z

-

Ц























Colour Moods













































































































































































High Gloss
Finish
600x1200mm
Colour
Moods





































Colour Moods











































Royal Ferrous Azul





























Colour Moods







Colour Moods

































































## WOOE)







600x1200mm





GVT PGVT COLLECTION



Colour Moods



Colour Moods









































Colour Moods













Н

Z

工

S





















...

Z

Щ

































Rotto with glossy ink Finish







Colour Moods



Colour Moods



Rotto with glossy ink Finish













Rotto with glossy ink Finish





600x1200mm













エ

S

Z

Н

Щ











Colour Moods























Щ



































## TECHNICAL SPECIFICATION OF GVT/PGVT

| CHARACTERISTIC                            | International Standards<br>Group B1a-<br>ISO 13006 Ann