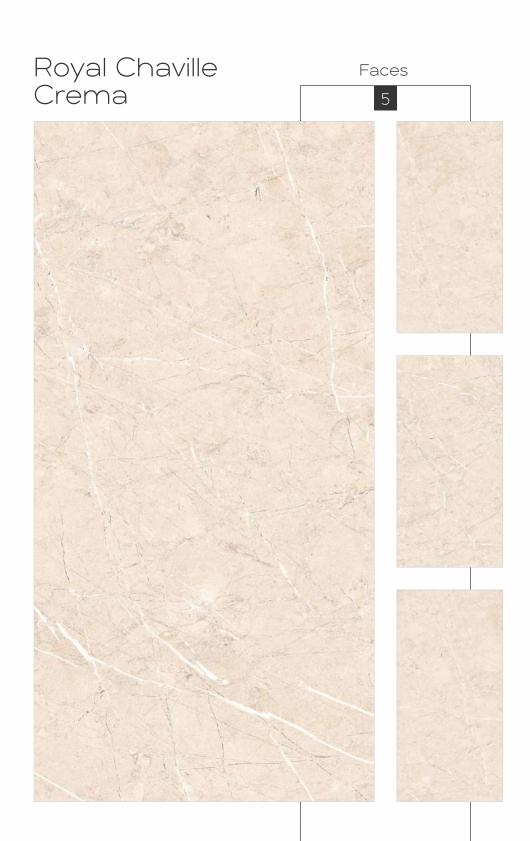

600x1200mm

600x1200mm

Colour Moods

Royal Plain White

600x1200mm

Colour Moods

600x1200mm

Colour Moods