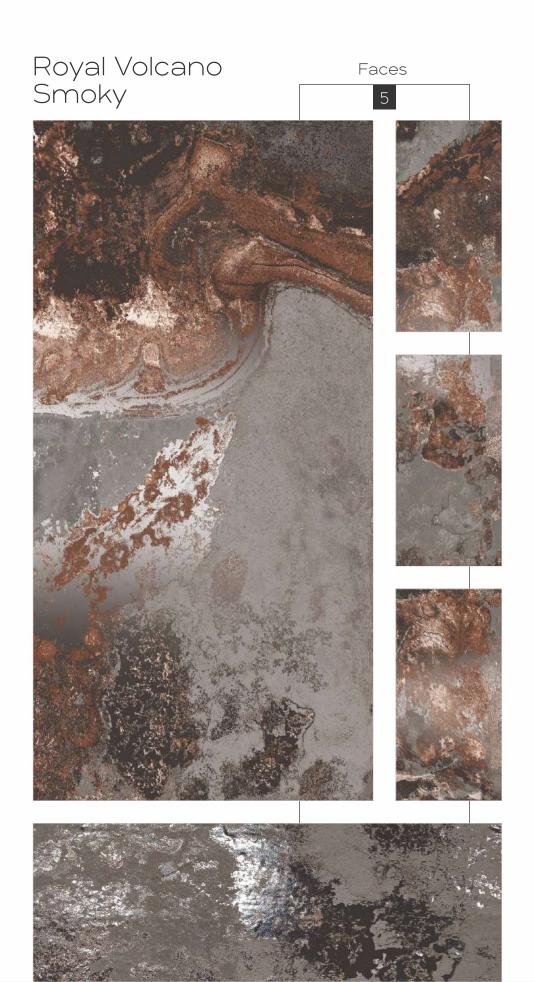

600x1200mm

600x1200mm

Colour Moods

Royal Plain White

600x1200mm

Colour Moods

600x1200mm

Colour Moods

Royal Travertino Gold

Colour Moods

600x1200mm Colour Moods

Rustic With Glossy Ink Finish

600x1200mm

Royal Eragon Brown Light Faces 4

Matt With Glossy Ink
Finish
600x1200mm
Colour
Moods

600x1200mm Colour Moods