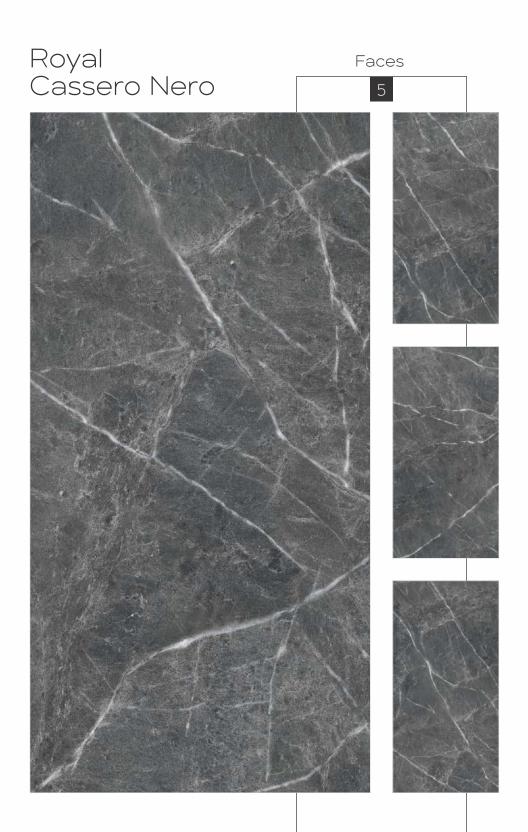

600x1200mm

600x1200mm

Colour Moods

Royal Plain White

600x1200mm

Colour Moods

600x1200mm

Colour Moods