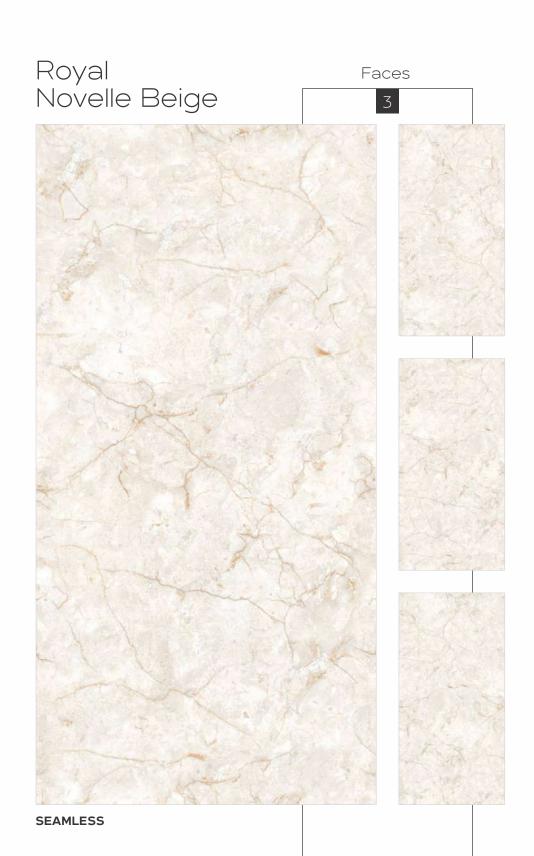

600x1200mm

600x1200mm

Colour Moods

Royal Plain White

600x1200mm

Colour Moods

600x1200mm

Colour Moods

Royal Travertino Gold

Colour Moods

600x1200mm Colour Moods

Rustic With Glossy Ink Finish

600x1200mm

Royal Eragon Brown Light Faces 4

Matt With Glossy Ink
Finish
600x1200mm
Colour
Moods

600x1200mm Colour Moods