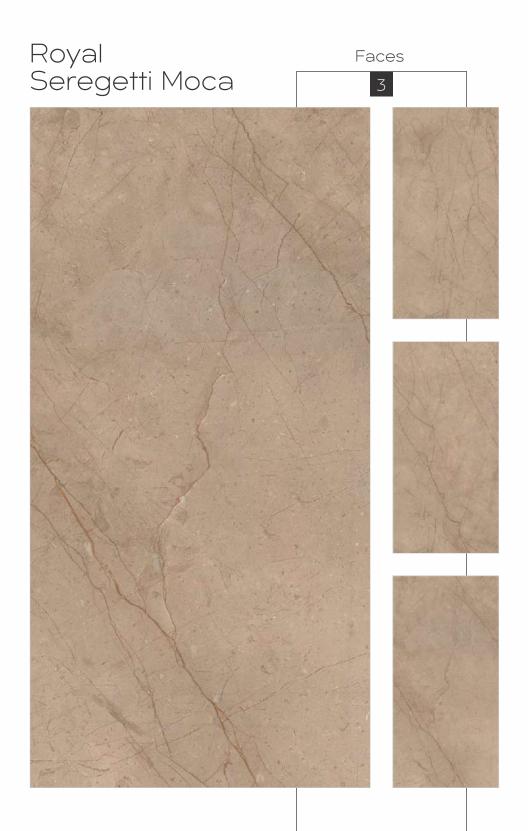

600x1200mm

600x1200mm

Colour Moods

Royal Plain White

600x1200mm

Colour Moods

600x1200mm

Colour Moods