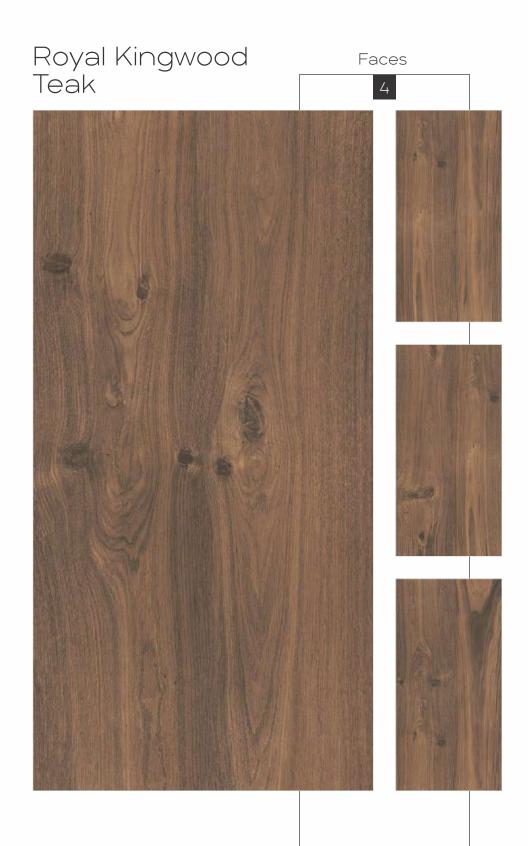

Royal Travertino Gold

Colour Moods

600x1200mm Colour Moods

Rustic With Glossy Ink Finish

600x1200mm

Royal Eragon Brown Light Faces 4

Matt With Glossy Ink
Finish
600x1200mm
Colour
Moods

600x1200mm Colour Moods