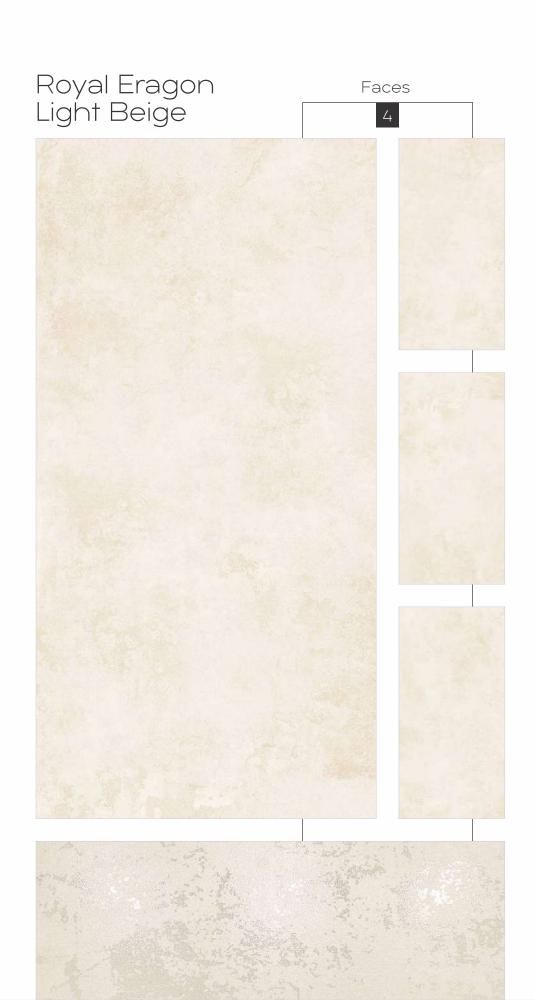

Royal Travertino Gold

Colour Moods

600x1200mm Colour Moods

Rustic With Glossy Ink Finish

600x1200mm

Royal Eragon Brown Light Faces 4

Matt With Glossy Ink
Finish
600x1200mm
Colour
Moods

600x1200mm Colour Moods