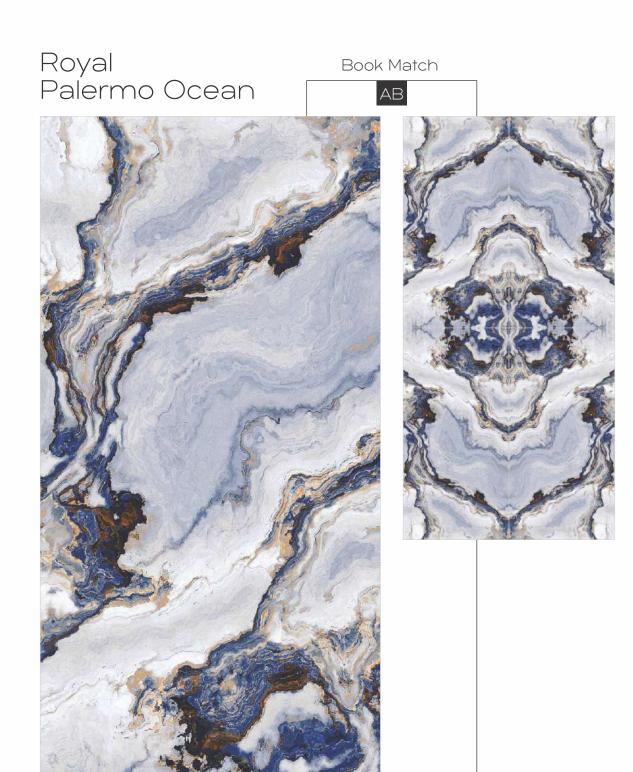

600x1200mm

600x1200mm

Colour Moods

Royal Plain White

600x1200mm

Colour Moods

600x1200mm

Colour Moods

Royal Travertino Gold

Colour Moods

600x1200mm Colour Moods

Rustic With Glossy Ink Finish

600x1200mm

Royal Eragon Brown Light Faces 4

Matt With Glossy Ink
Finish
600x1200mm
Colour
Moods

600x1200mm Colour Moods