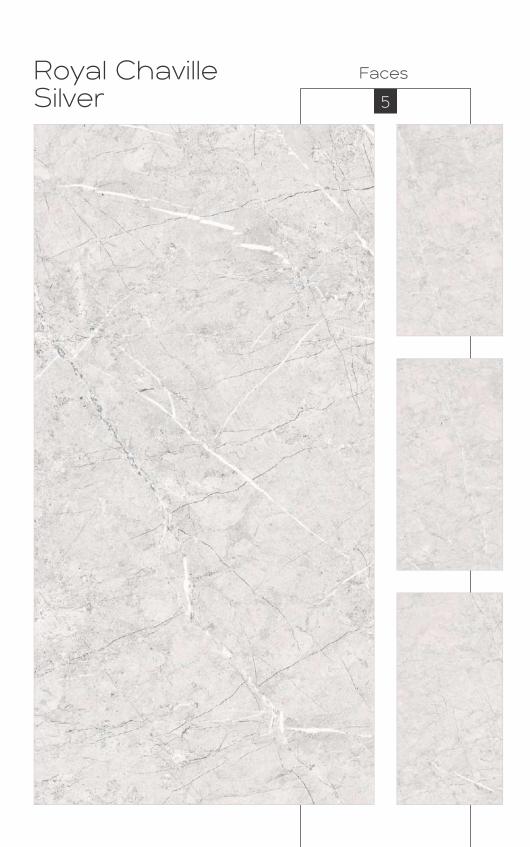

600x1200mm

600x1200mm

Colour Moods

Royal Plain White

600x1200mm

Colour Moods

600x1200mm

Colour Moods