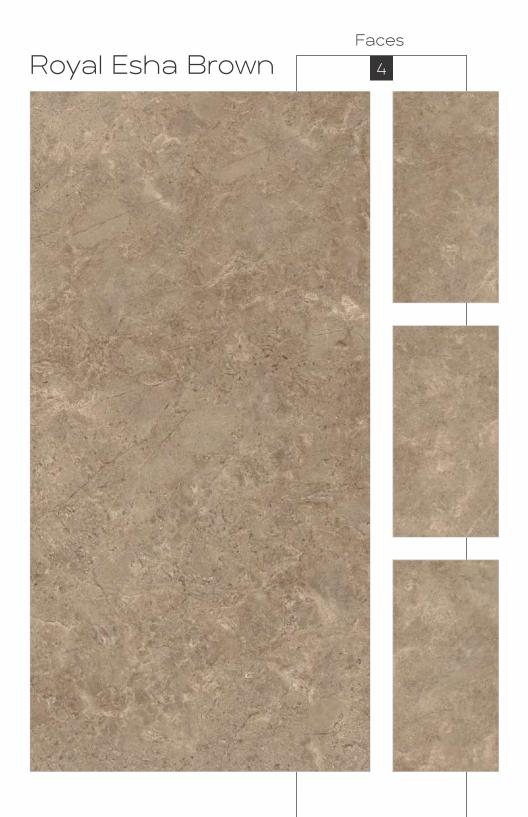

Colour Moods

Royal Classic Grey

Royal Symphony Coffee Faces 4

Rustic with glossy ink
Finish
Colour
Moods

Royal Symphony Bianco Faces 4

Rustic With Glossy Ink
Finish
600x1200mm
Colour
Moods