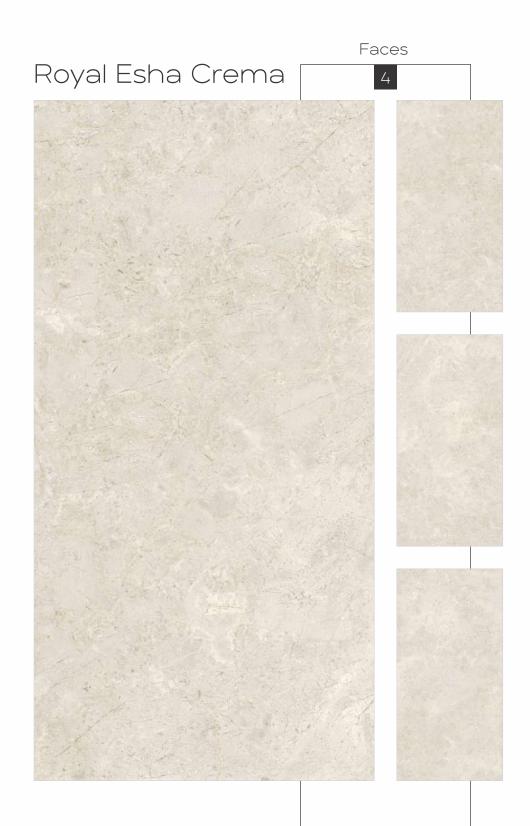

Colour Moods

Royal Classic Grey

Royal Symphony Coffee Faces 4

Rustic with glossy ink
Finish
Colour
Moods

Royal Symphony Bianco Faces 4

Rustic With Glossy Ink
Finish
600x1200mm
Colour
Moods