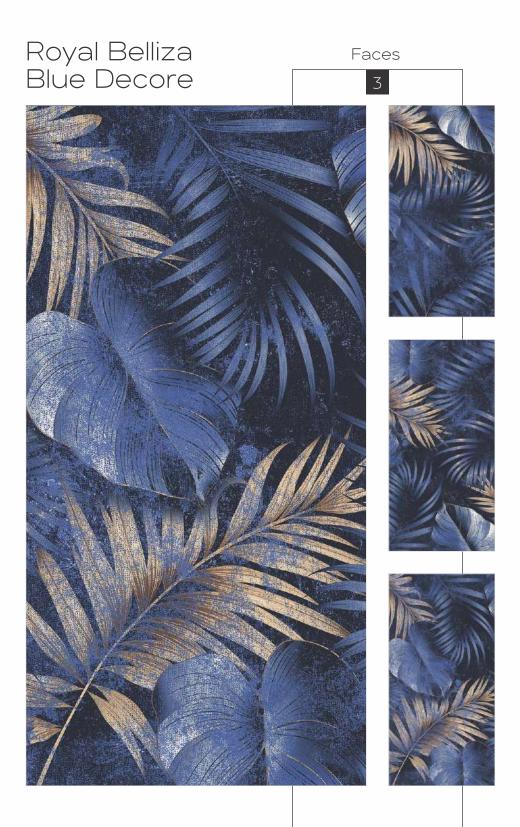

600x1200mm

600x1200mm

Colour Moods

Royal Plain White

600x1200mm

Colour Moods

600x1200mm

Colour Moods

Royal Travertino Gold

Colour Moods

600x1200mm Colour Moods

Rustic With Glossy Ink Finish

600x1200mm

Royal Eragon Brown Light Faces 4

Matt With Glossy Ink
Finish
600x1200mm
Colour
Moods

600x1200mm Colour Moods