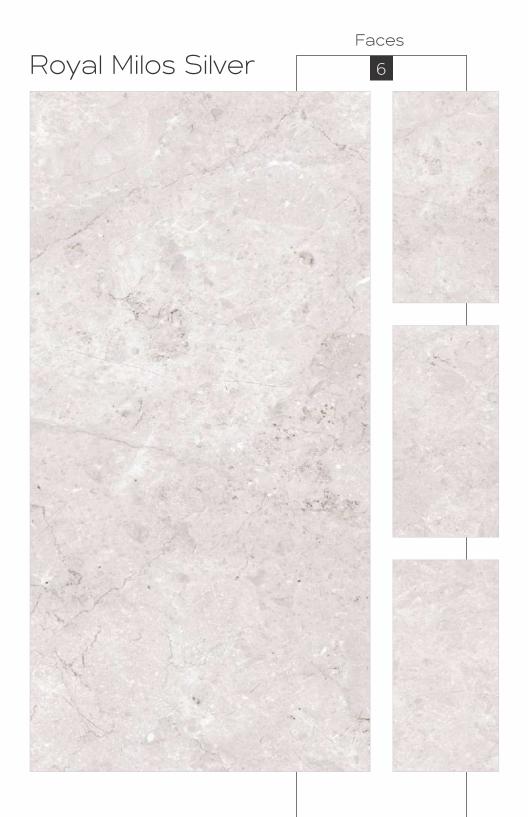

Colour Moods

Royal Classic Grey

Royal Symphony Coffee Faces 4

Rustic with glossy ink
Finish
Colour
Moods

Royal Symphony Bianco Faces 4

Rustic With Glossy Ink
Finish
600x1200mm
Colour
Moods