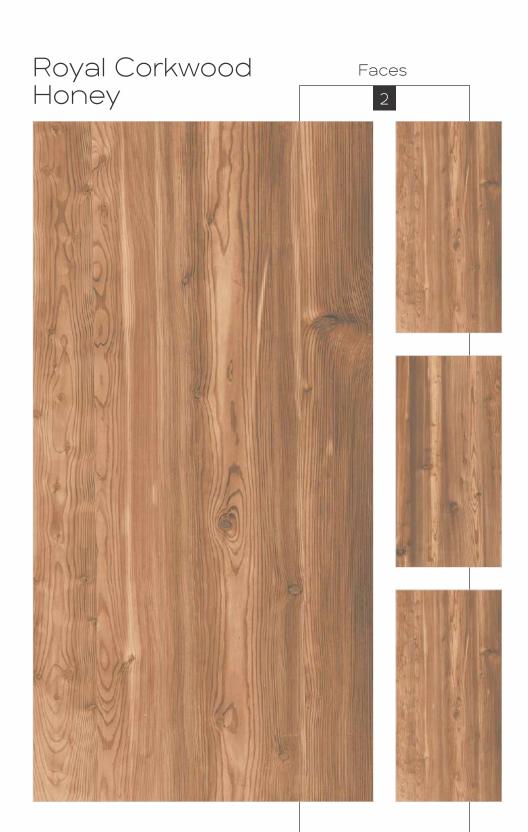

600x1200mm

600x1200mm

Colour Moods

Royal Plain White

600x1200mm

Colour Moods

600x1200mm

Colour Moods

Royal Travertino Gold

Colour Moods

600x1200mm Colour Moods

Rustic With Glossy Ink Finish

600x1200mm

Royal Eragon Brown Light Faces 4

Matt With Glossy Ink
Finish
600x1200mm
Colour
Moods

600x1200mm Colour Moods