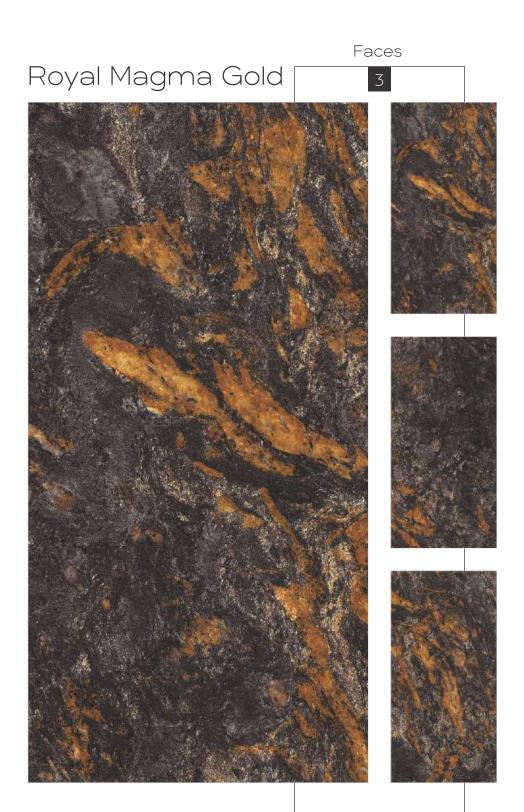

600x1200mm

600x1200mm

Colour Moods

Royal Plain White

600x1200mm

Colour Moods

600x1200mm

Colour Moods

Royal Travertino Gold

Colour Moods

600x1200mm Colour Moods

Rustic With Glossy Ink Finish

600x1200mm

Royal Eragon Brown Light Faces 4

Matt With Glossy Ink
Finish
600x1200mm
Colour
Moods

600x1200mm Colour Moods