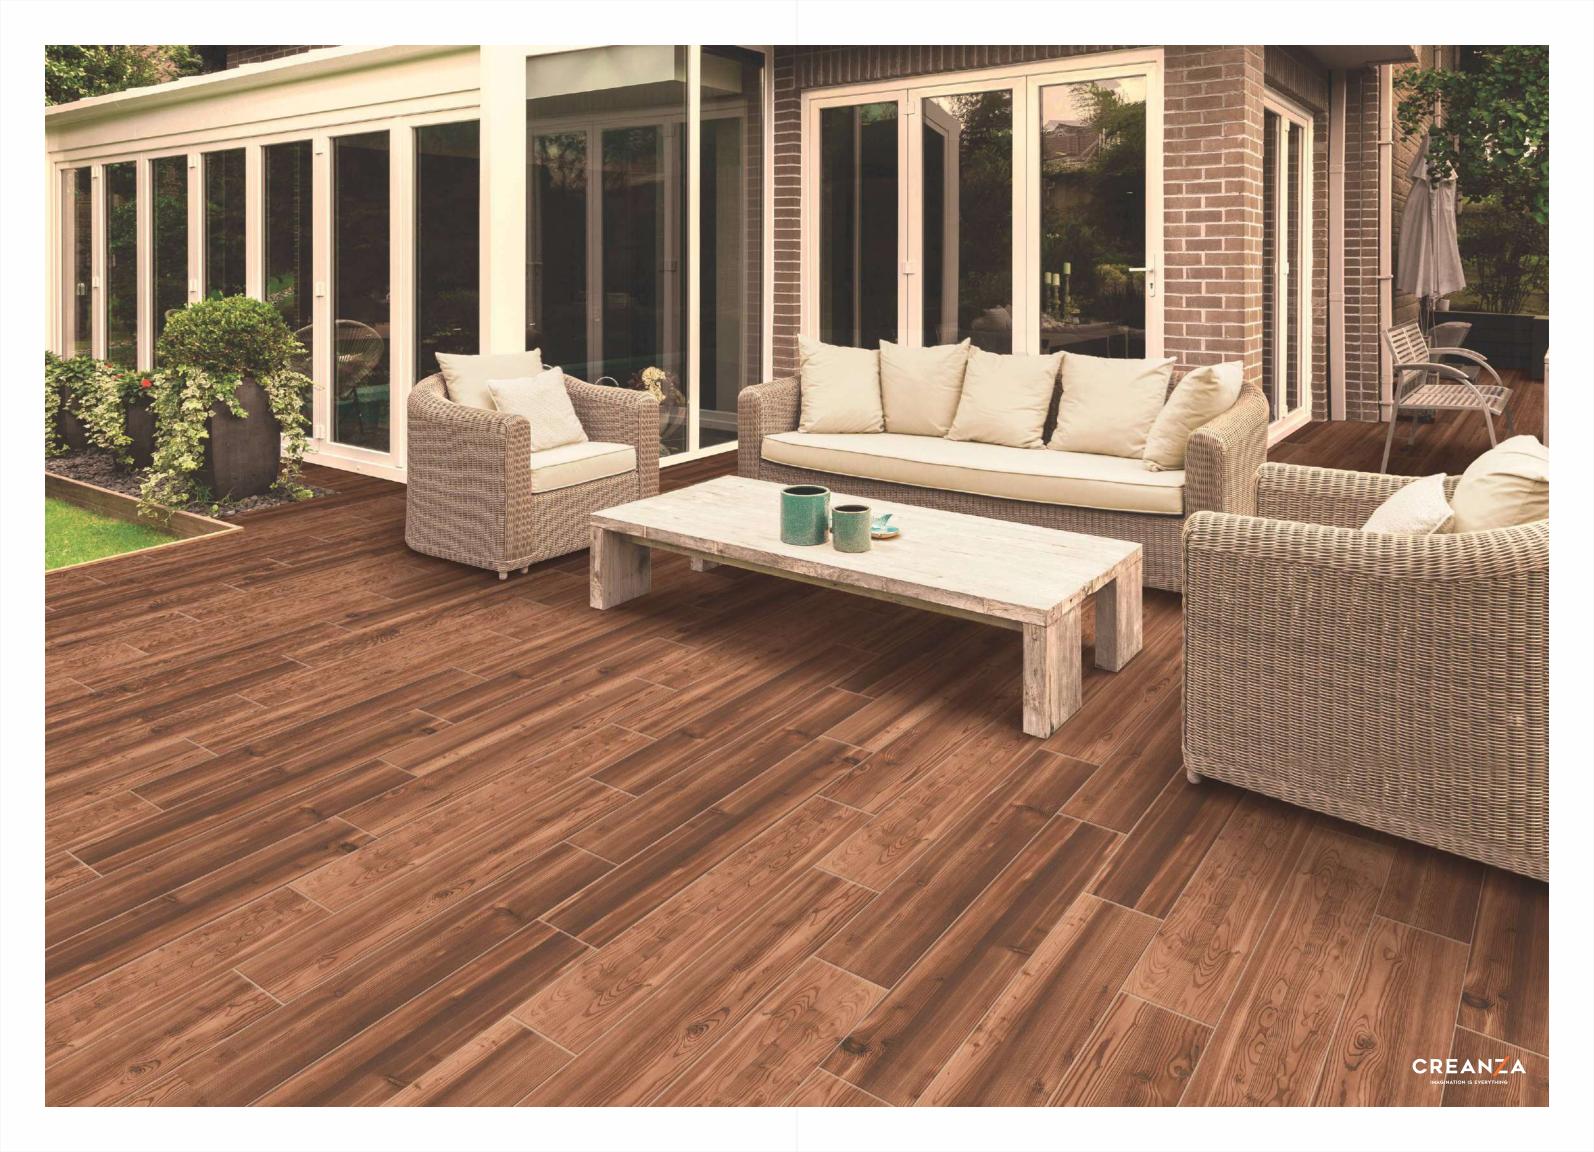

## An exceptional Collection

The 600x1200mm and 195x1200mm tiles are designed to create a larger-than-life ambience with its grandeur style and sophisticated aura.

High Strength

Maintenance

Random Designs

## WOOE)

600x1200mm

GVT PGVT COLLECTION

Colour Moods

Colour Moods

Colour Moods

Н

Z