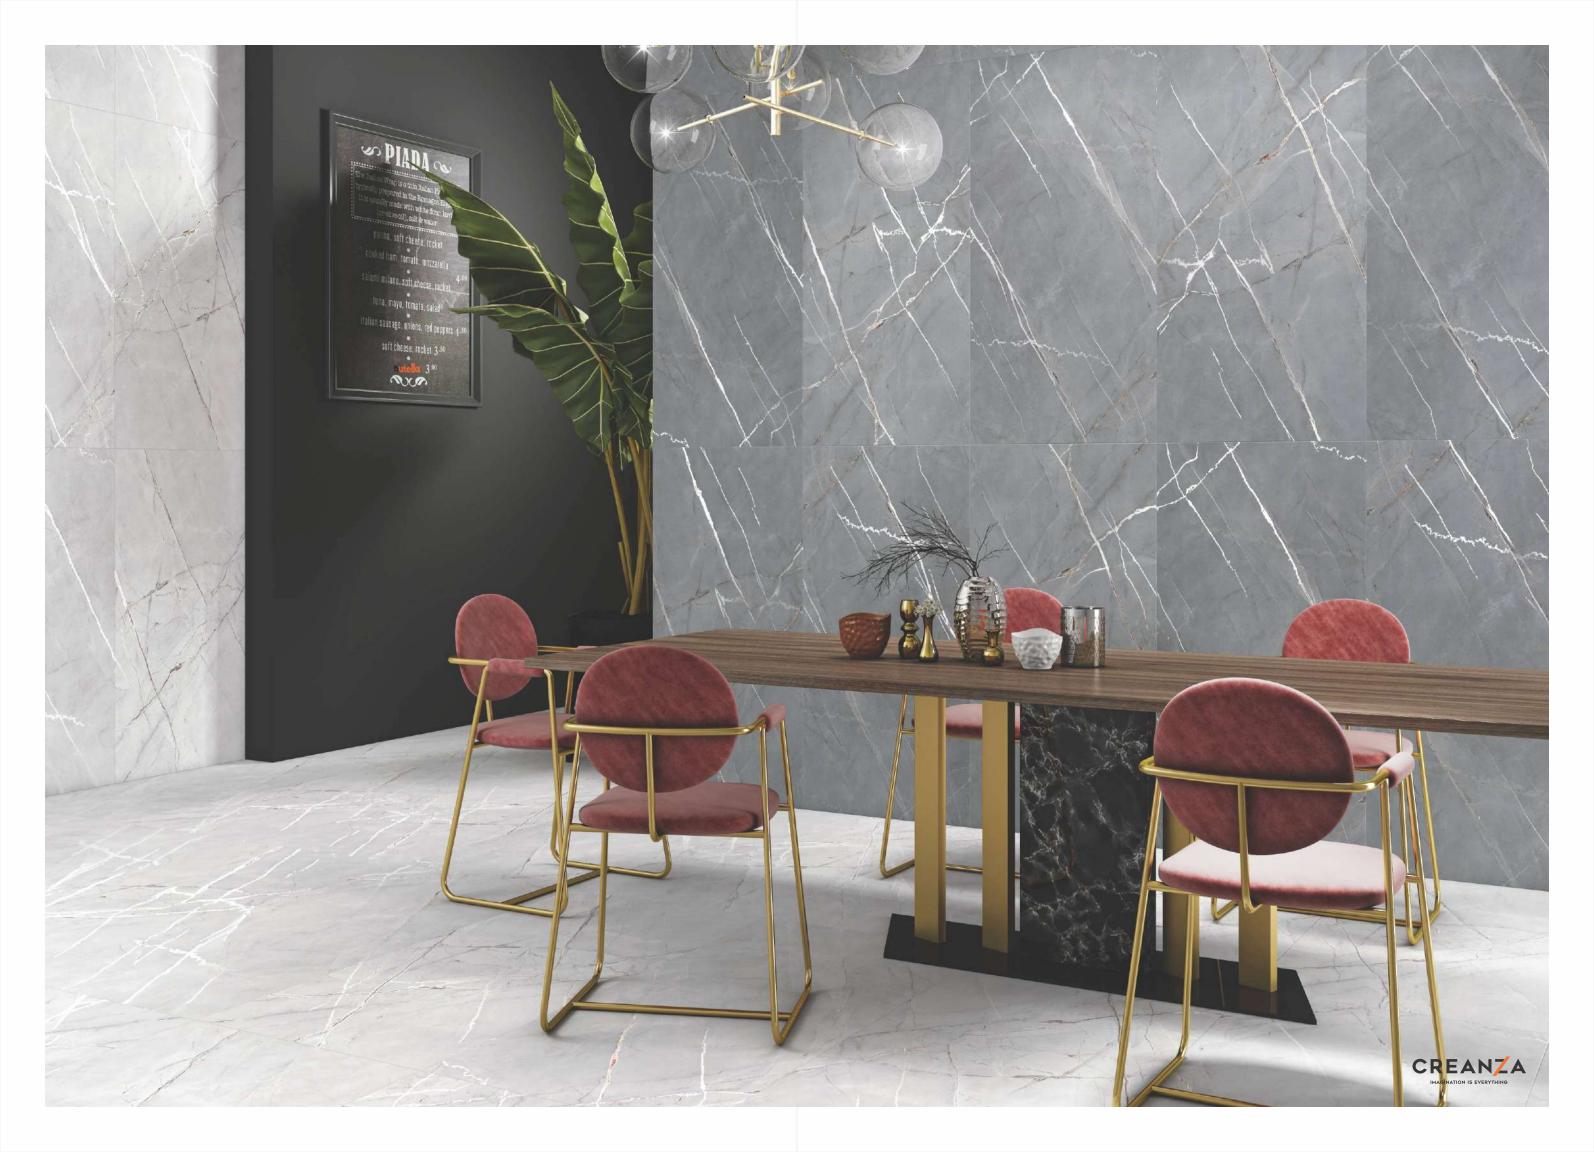

Colour Moods

Royal Classic Grey

Royal Symphony Coffee Faces 4

Rustic with glossy ink
Finish
Colour
Moods

Royal Symphony Bianco Faces 4

Rustic With Glossy Ink
Finish
600x1200mm
Colour
Moods