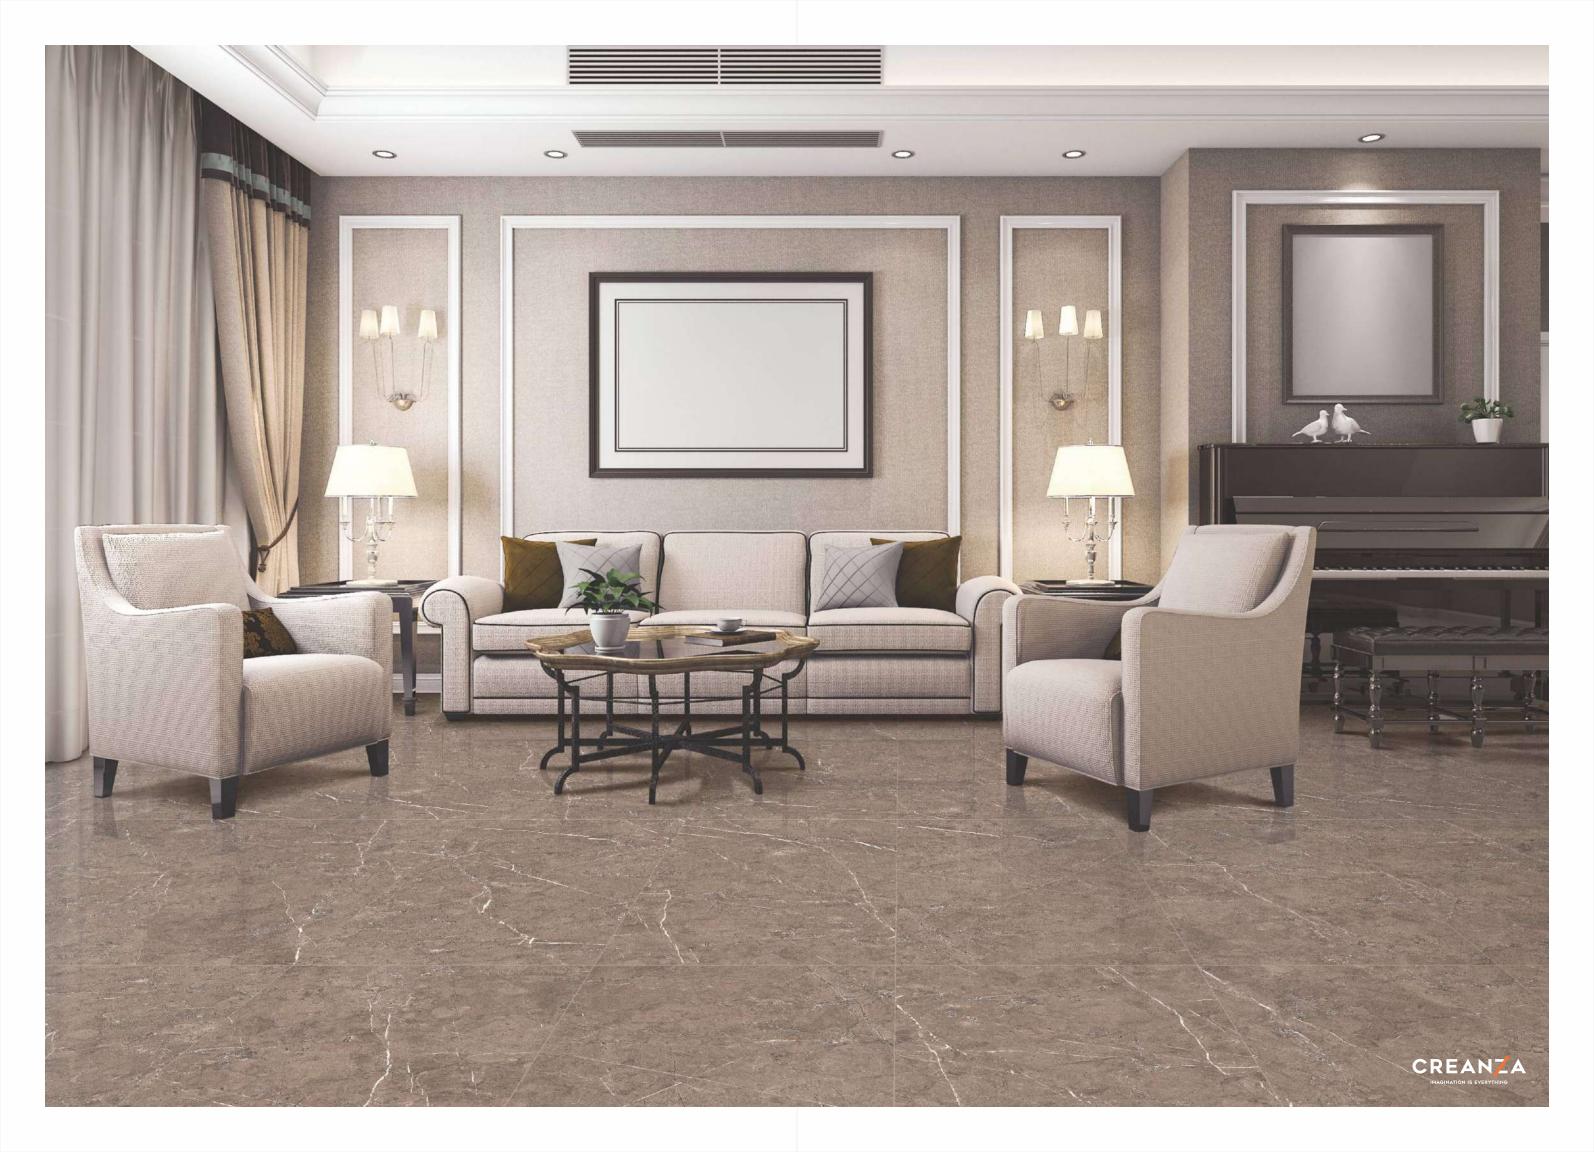

Colour Moods

Royal Classic Grey

Royal Symphony Coffee Faces 4

Rustic with glossy ink
Finish
Colour
Moods

Royal Symphony Bianco Faces 4

Rustic With Glossy Ink
Finish
600x1200mm
Colour
Moods