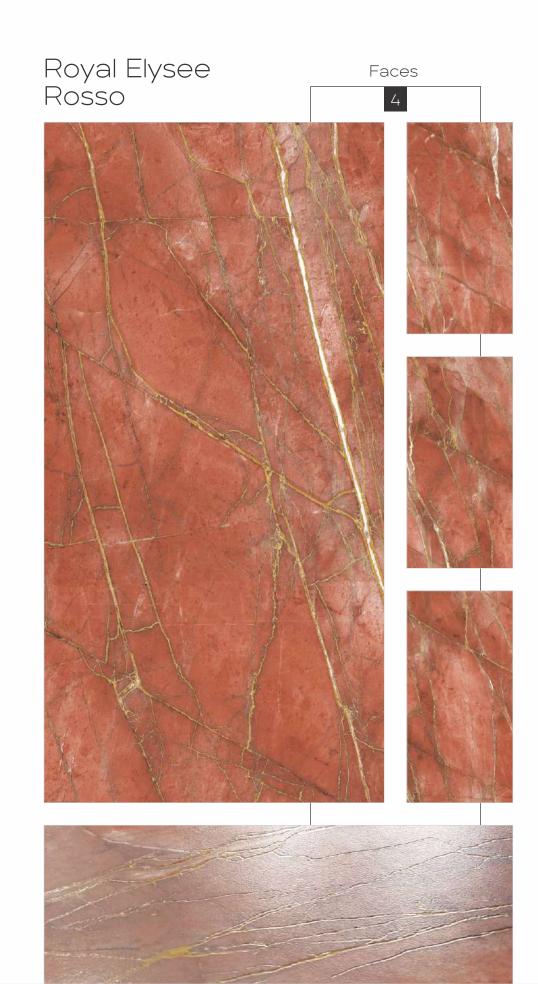

Royal Travertino Gold

Colour Moods

600x1200mm Colour Moods

Rustic With Glossy Ink Finish

600x1200mm

Royal Eragon Brown Light Faces 4

Matt With Glossy Ink
Finish
600x1200mm
Colour
Moods

600x1200mm Colour Moods