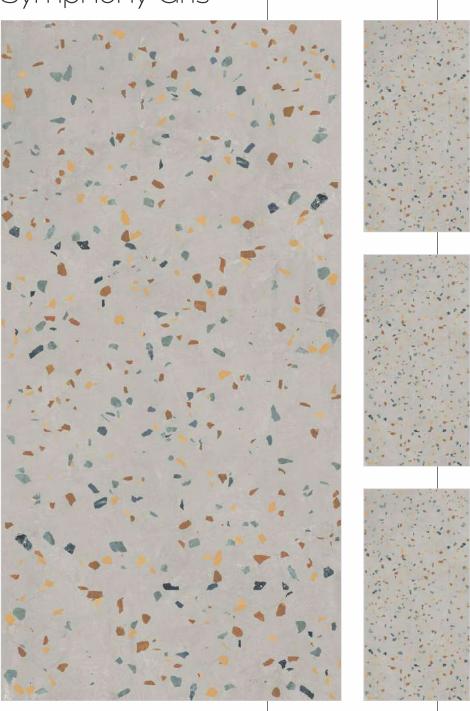

## Colorful Chips Series Rustic Finish

Colorful Chips Series
Rustic Finish

600x1200mm

Royal Terra Symphony Bianco

Royal Terra Symphony Gris

Z

-

Ц