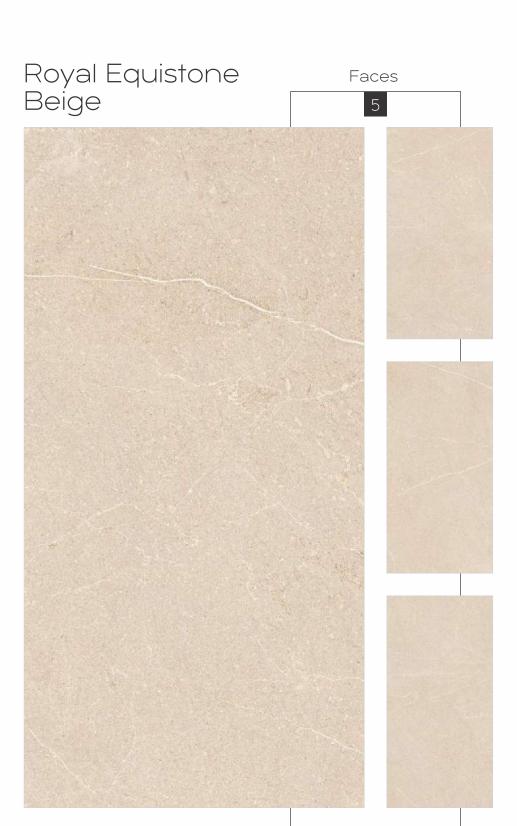

600x1200mm

600x1200mm

Colour Moods

Royal Plain White

600x1200mm

Colour Moods

600x1200mm

Colour Moods

Royal Travertino Gold

Colour Moods

600x1200mm Colour Moods

Rustic With Glossy Ink Finish

600x1200mm

Royal Eragon Brown Light Faces 4

Matt With Glossy Ink
Finish
600x1200mm
Colour
Moods

600x1200mm Colour Moods