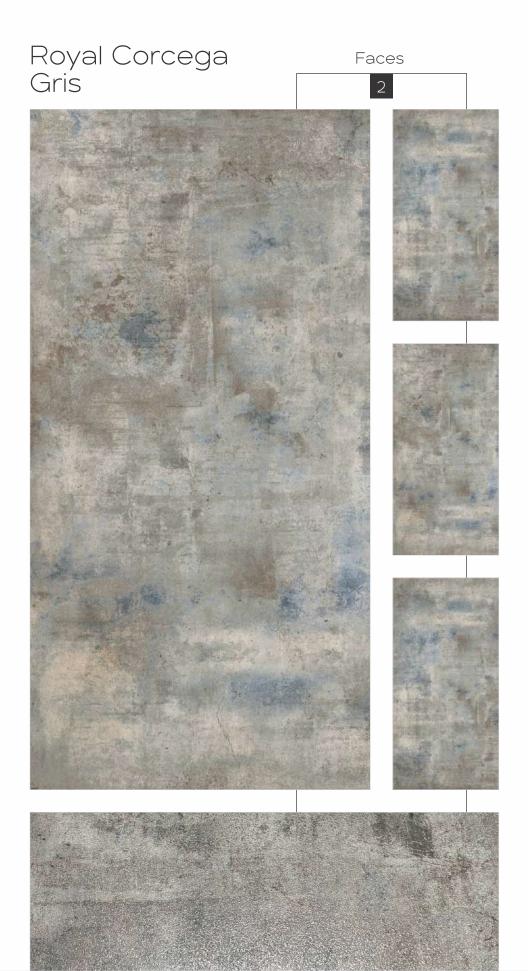

Colour Moods

Royal Classic Grey

Royal Symphony Coffee Faces 4

Rustic with glossy ink
Finish
Colour
Moods

Royal Symphony Bianco Faces 4

Rustic With Glossy Ink
Finish
600x1200mm
Colour
Moods