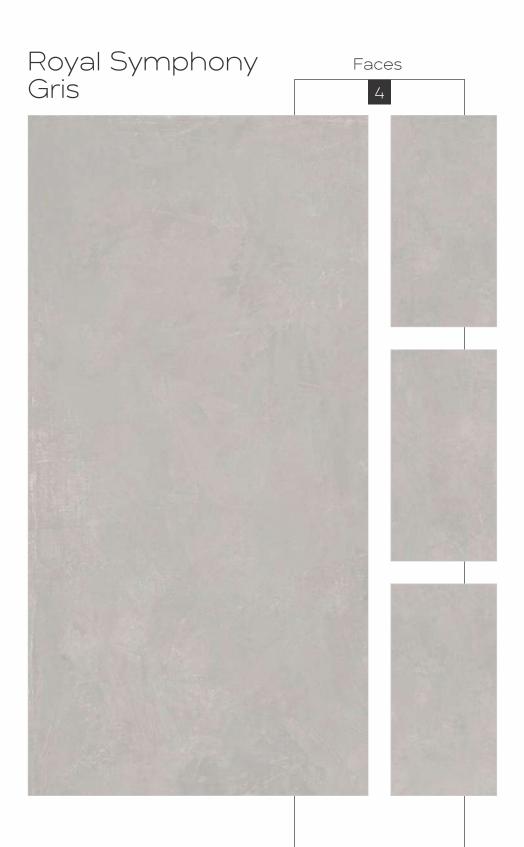

## Colorful Chips Series Rustic Finish

Colorful Chips Series
Rustic Finish

600x1200mm

Royal Terra Symphony Bianco

Royal Terra Symphony Gris

Z

-

Ц