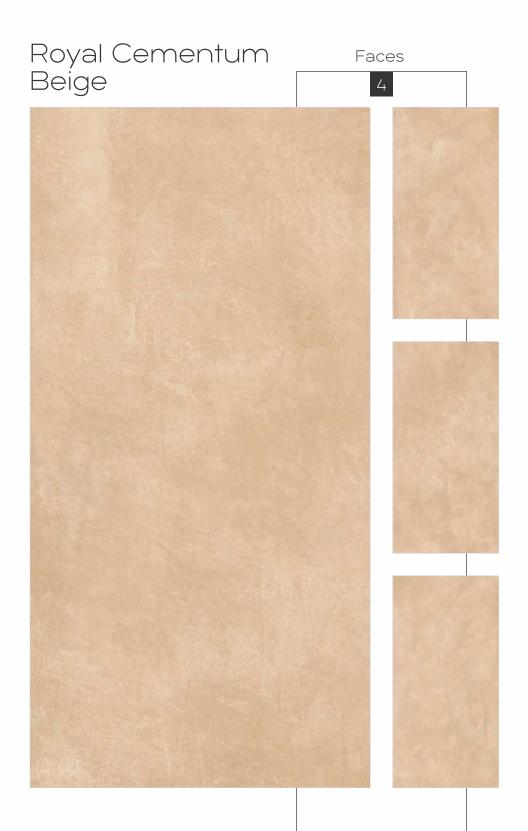

600x1200mm

600x1200mm

Colour Moods

Royal Plain White

600x1200mm

Colour Moods

600x1200mm

Colour Moods

Royal Travertino Gold

Colour Moods

600x1200mm Colour Moods

Rustic With Glossy Ink Finish

600x1200mm

Royal Eragon Brown Light Faces 4

Matt With Glossy Ink
Finish
600x1200mm
Colour
Moods

600x1200mm Colour Moods