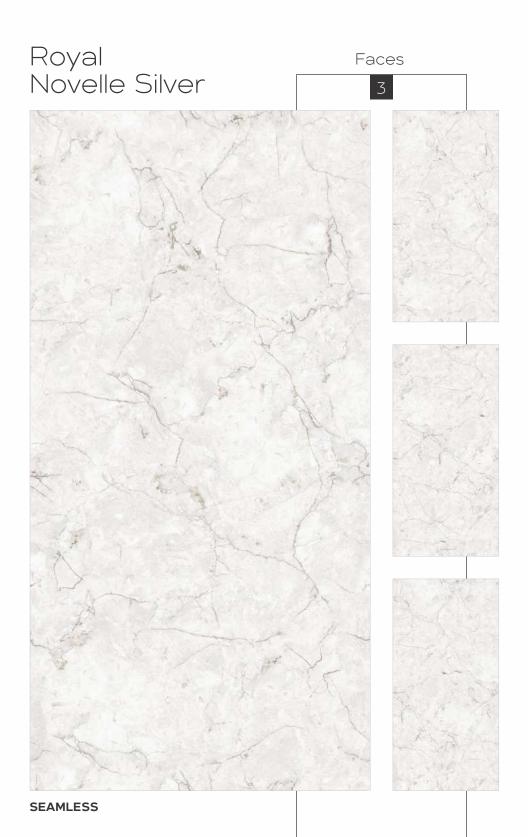

600x1200mm

600x1200mm

Colour Moods

Royal Plain White

600x1200mm

Colour Moods

600x1200mm

Colour Moods

Royal Travertino Gold

Colour Moods

600x1200mm Colour Moods

Rustic With Glossy Ink Finish

600x1200mm

Royal Eragon Brown Light Faces 4

Matt With Glossy Ink
Finish
600x1200mm
Colour
Moods

600x1200mm Colour Moods