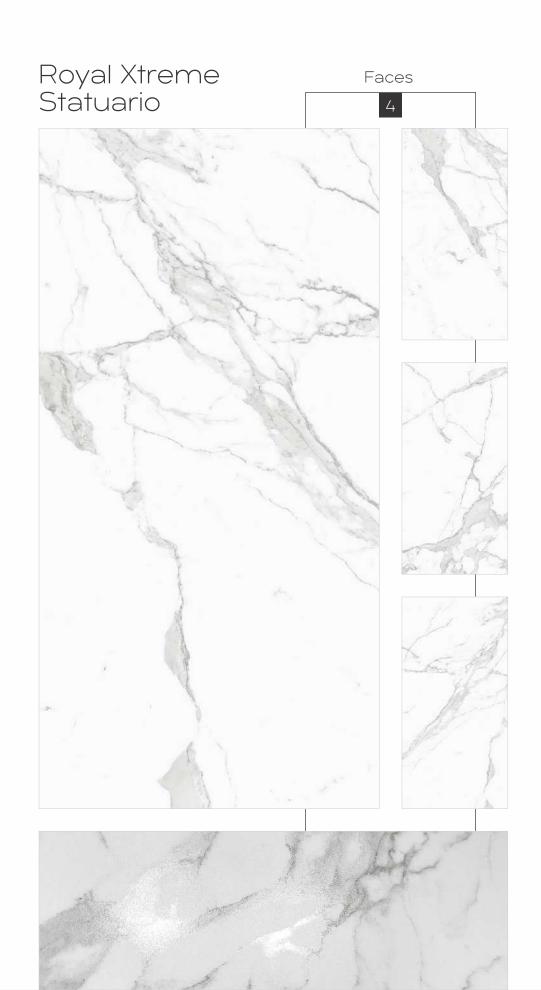

Royal Travertino Gold

Colour Moods

600x1200mm Colour Moods

Rustic With Glossy Ink Finish

600x1200mm

Royal Eragon Brown Light Faces 4

Matt With Glossy Ink
Finish
600x1200mm
Colour
Moods

600x1200mm Colour Moods