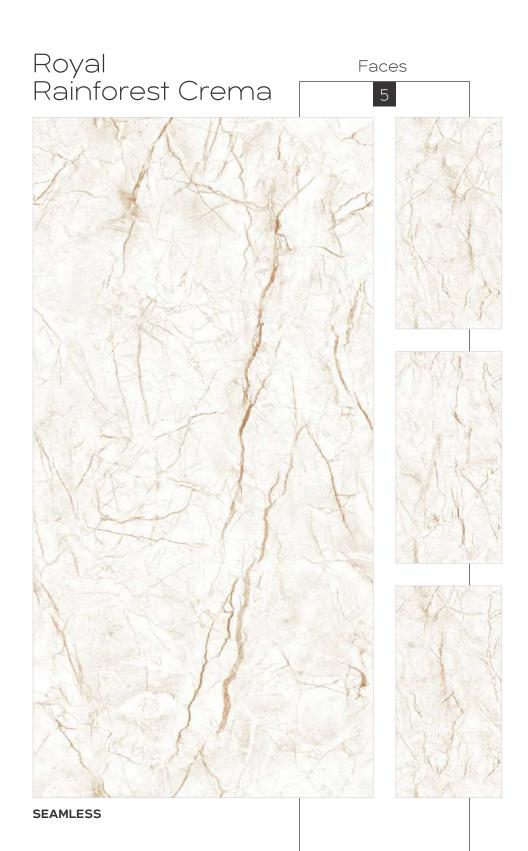

600x1200mm

600x1200mm

Colour Moods

Royal Plain White

600x1200mm

Colour Moods

600x1200mm

Colour Moods

Royal Travertino Gold

Colour Moods

600x1200mm Colour Moods

Rustic With Glossy Ink Finish

600x1200mm

Royal Eragon Brown Light Faces 4

Matt With Glossy Ink
Finish
600x1200mm
Colour
Moods

600x1200mm Colour Moods