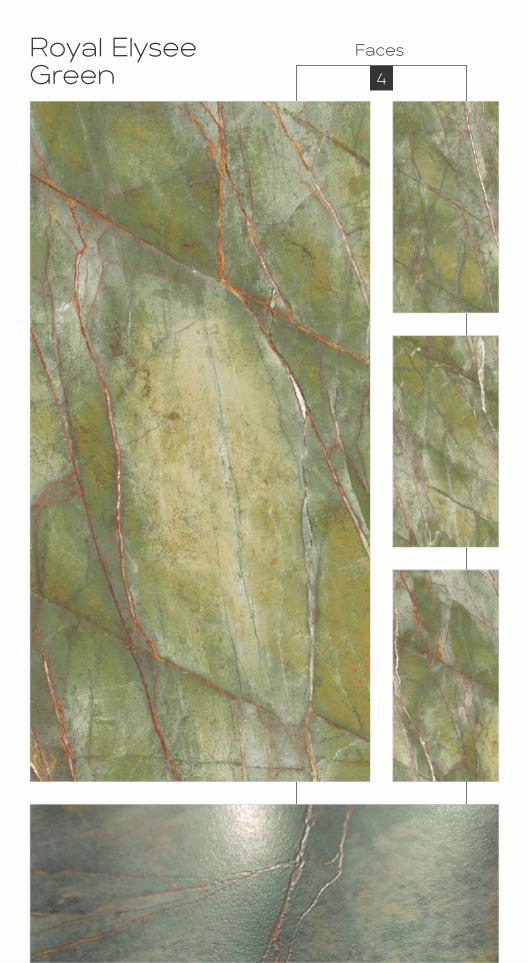

600x1200mm

600x1200mm

Colour Moods

Royal Plain White

600x1200mm

Colour Moods

600x1200mm

Colour Moods

Royal Travertino Gold

Colour Moods

600x1200mm Colour Moods

Rustic With Glossy Ink Finish

600x1200mm

Royal Eragon Brown Light Faces 4

Matt With Glossy Ink
Finish
600x1200mm
Colour
Moods

600x1200mm Colour Moods