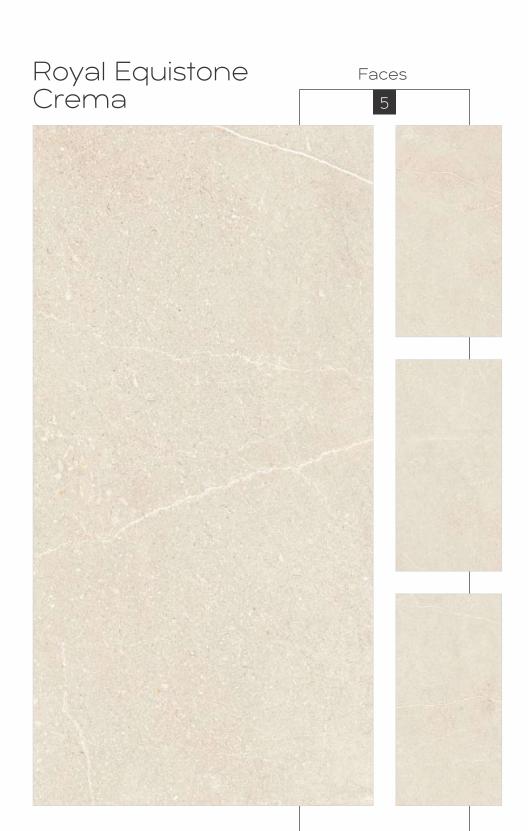

600x1200mm

600x1200mm

Colour Moods

Royal Plain White

600x1200mm

Colour Moods

600x1200mm

Colour Moods

Royal Travertino Gold

Colour Moods

600x1200mm Colour Moods

Rustic With Glossy Ink Finish

600x1200mm

Royal Eragon Brown Light Faces 4

Matt With Glossy Ink
Finish
600x1200mm
Colour
Moods

600x1200mm Colour Moods