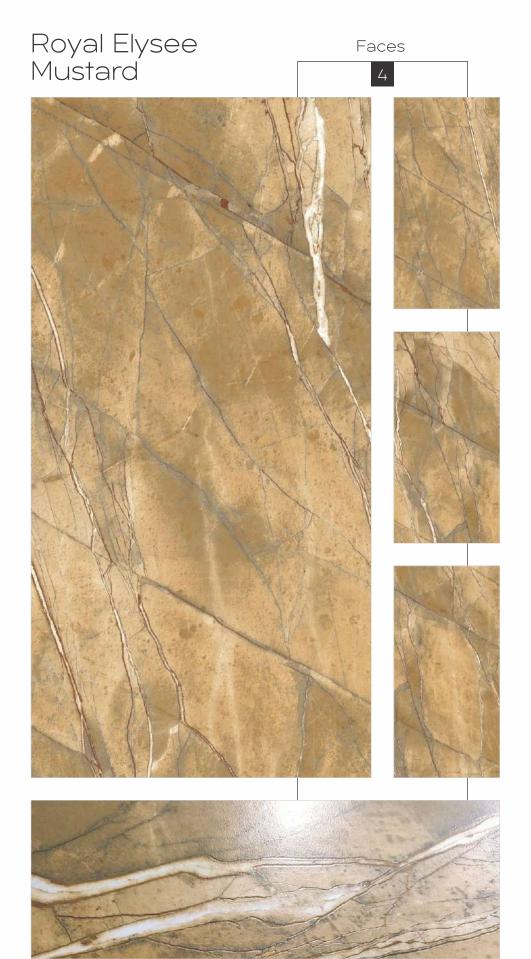

Royal Travertino Gold

Colour Moods

600x1200mm Colour Moods

Rustic With Glossy Ink Finish

600x1200mm

Royal Eragon Brown Light Faces 4

Matt With Glossy Ink
Finish
600x1200mm
Colour
Moods

600x1200mm Colour Moods