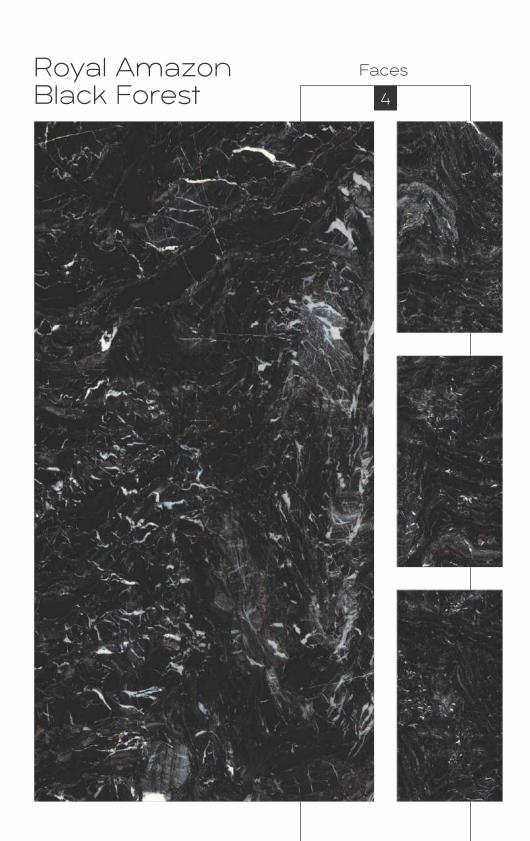

600x1200mm

600x1200mm

Colour Moods

Royal Plain White

600x1200mm

Colour Moods

600x1200mm

Colour Moods

Royal Travertino Gold

Colour Moods

600x1200mm Colour Moods

Rustic With Glossy Ink Finish

600x1200mm

Royal Eragon Brown Light Faces 4

Matt With Glossy Ink
Finish
600x1200mm
Colour
Moods

600x1200mm Colour Moods