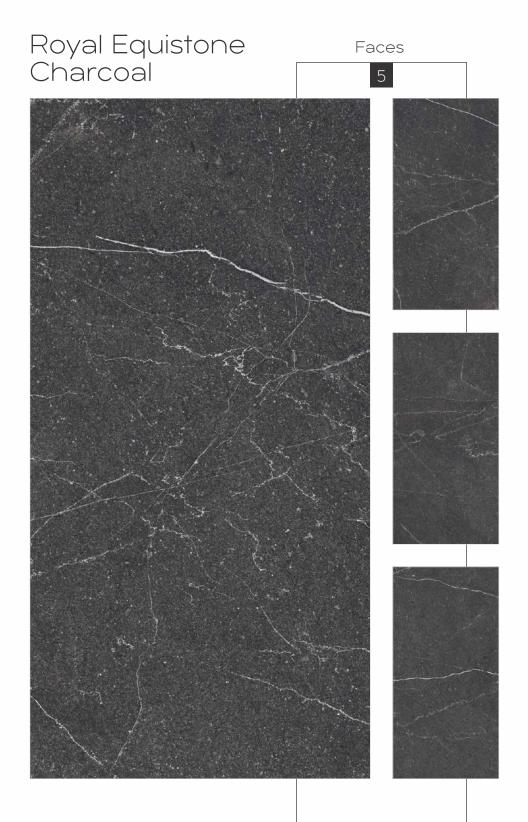

Colour Moods

Royal Classic Grey

Royal Symphony Coffee Faces 4

Rustic with glossy ink
Finish
Colour
Moods

Royal Symphony Bianco Faces 4

Rustic With Glossy Ink
Finish
600x1200mm
Colour
Moods