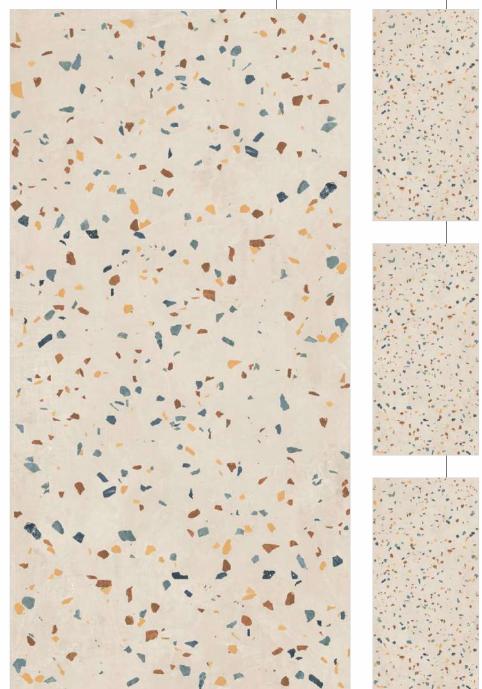

## Colorful Chips Series Rustic Finish

Colorful Chips Series
Rustic Finish

600x1200mm

Royal Terra Symphony Bianco

Royal Terra Symphony Gris

Z

-

Ц