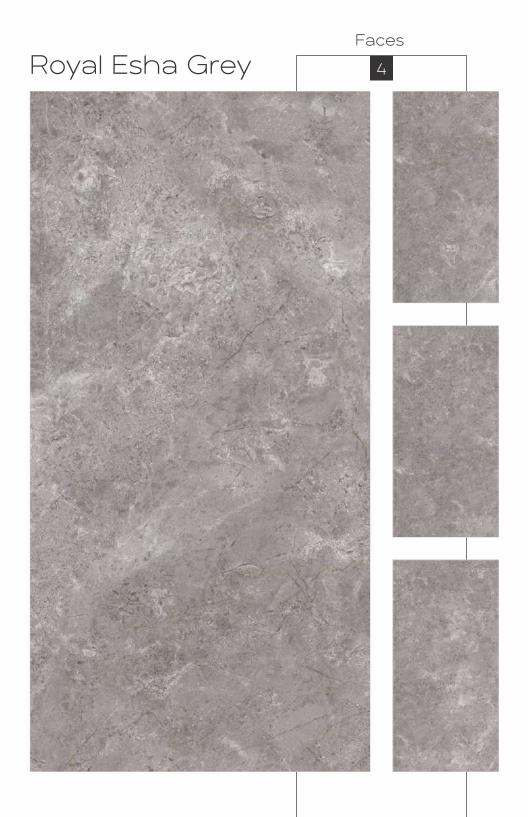

Colour Moods

Royal Classic Grey

Royal Symphony Coffee Faces 4

Rustic with glossy ink
Finish
Colour
Moods

Royal Symphony Bianco Faces 4

Rustic With Glossy Ink
Finish
600x1200mm
Colour
Moods