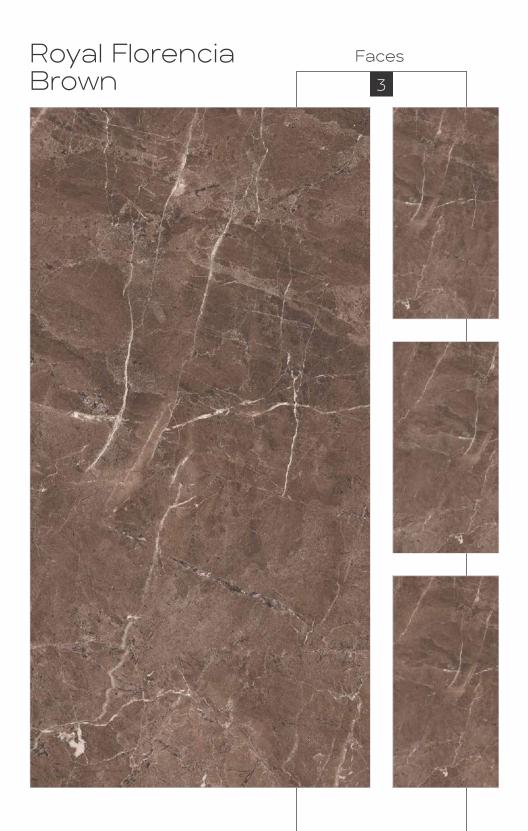

600x1200mm

600x1200mm

Colour Moods

Royal Plain White

600x1200mm

Colour Moods

600x1200mm

Colour Moods

Royal Travertino Gold

Colour Moods

600x1200mm Colour Moods

Rustic With Glossy Ink Finish

600x1200mm

Royal Eragon Brown Light Faces 4

Matt With Glossy Ink
Finish
600x1200mm
Colour
Moods

600x1200mm Colour Moods