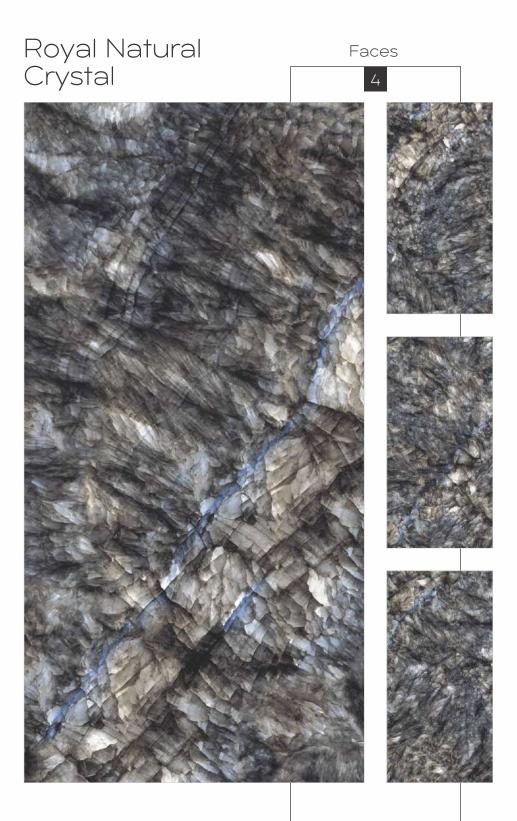

Royal Travertino Gold

Colour Moods

600x1200mm Colour Moods

Rustic With Glossy Ink Finish

600x1200mm

Royal Eragon Brown Light Faces 4

Matt With Glossy Ink
Finish
600x1200mm
Colour
Moods

600x1200mm Colour Moods