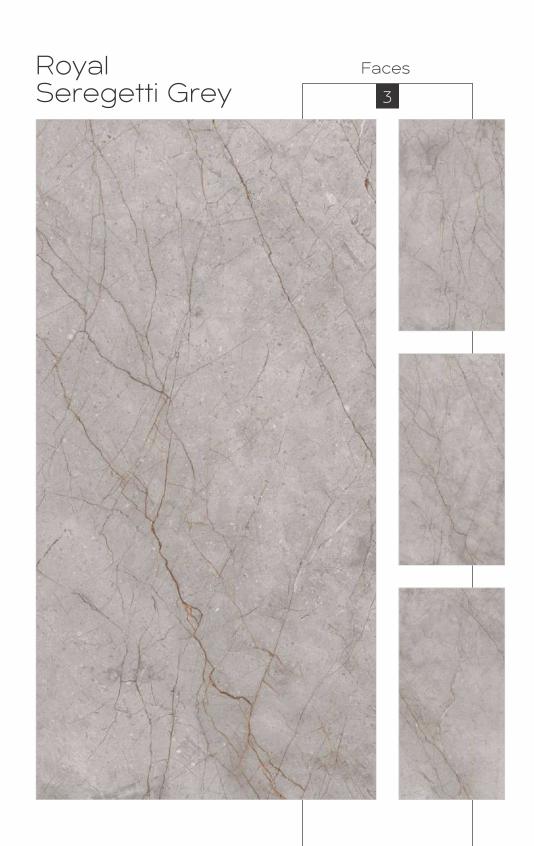

Colour Moods

Royal Classic Grey

Royal Symphony Coffee Faces 4

Rustic with glossy ink
Finish
Colour
Moods

Royal Symphony Bianco Faces 4

Rustic With Glossy Ink
Finish
600x1200mm
Colour
Moods