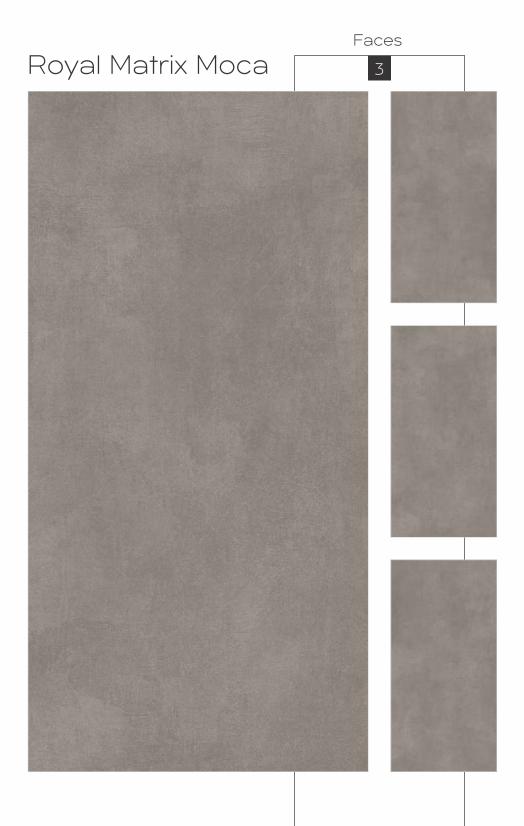

600x1200mm

600x1200mm

Colour Moods

Royal Plain White

600x1200mm

Colour Moods

600x1200mm

Colour Moods

Royal Travertino Gold

Colour Moods

600x1200mm Colour Moods

Rustic With Glossy Ink Finish

600x1200mm

Royal Eragon Brown Light Faces 4

Matt With Glossy Ink
Finish
600x1200mm
Colour
Moods

600x1200mm Colour Moods