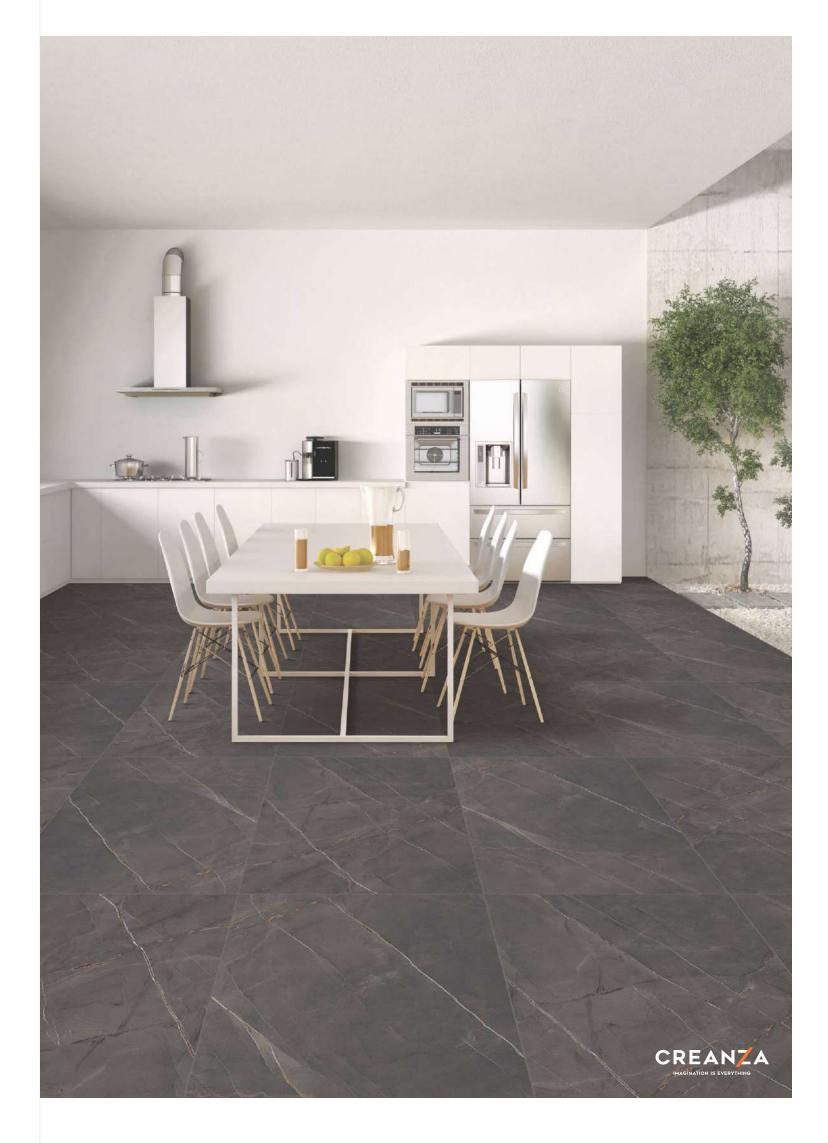

Colour Moods

Royal Classic Grey

Royal Symphony Coffee Faces 4

Rustic with glossy ink
Finish
Colour
Moods

Royal Symphony Bianco Faces 4

Rustic With Glossy Ink
Finish
600x1200mm
Colour
Moods