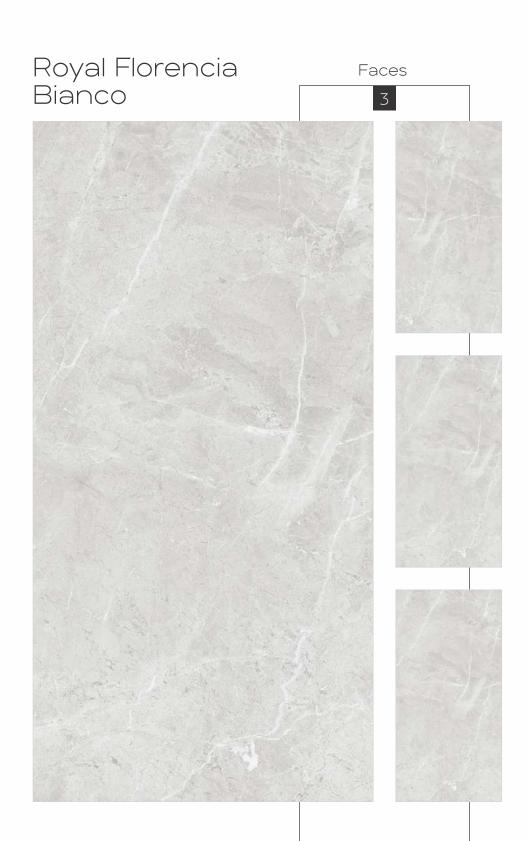

600x1200mm

600x1200mm

Colour Moods

Royal Plain White

600x1200mm

Colour Moods

600x1200mm

Colour Moods

Royal Travertino Gold

Colour Moods

600x1200mm Colour Moods

Rustic With Glossy Ink Finish

600x1200mm

Royal Eragon Brown Light Faces 4

Matt With Glossy Ink
Finish
600x1200mm
Colour
Moods

600x1200mm Colour Moods