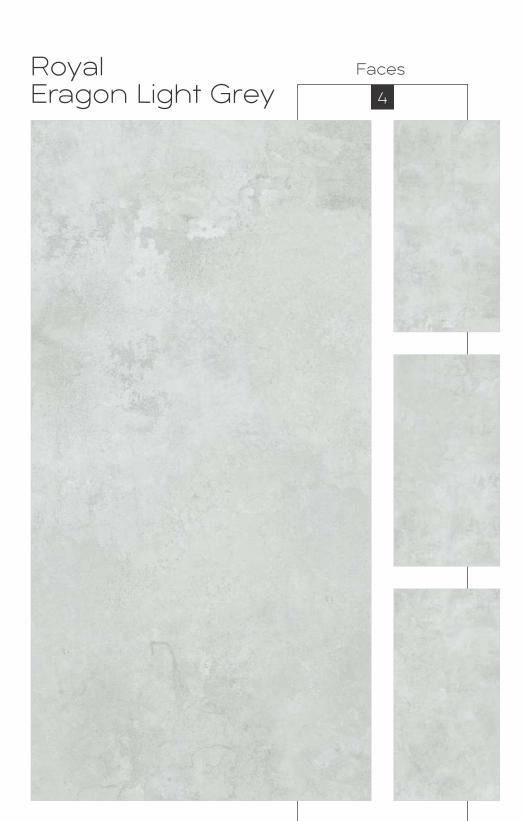

600x1200mm

600x1200mm

Colour Moods

Royal Plain White

600x1200mm

Colour Moods

600x1200mm

Colour Moods

Royal Travertino Gold

Colour Moods

600x1200mm Colour Moods

Rustic With Glossy Ink Finish

600x1200mm

Royal Eragon Brown Light Faces 4

Matt With Glossy Ink
Finish
600x1200mm
Colour
Moods

600x1200mm Colour Moods