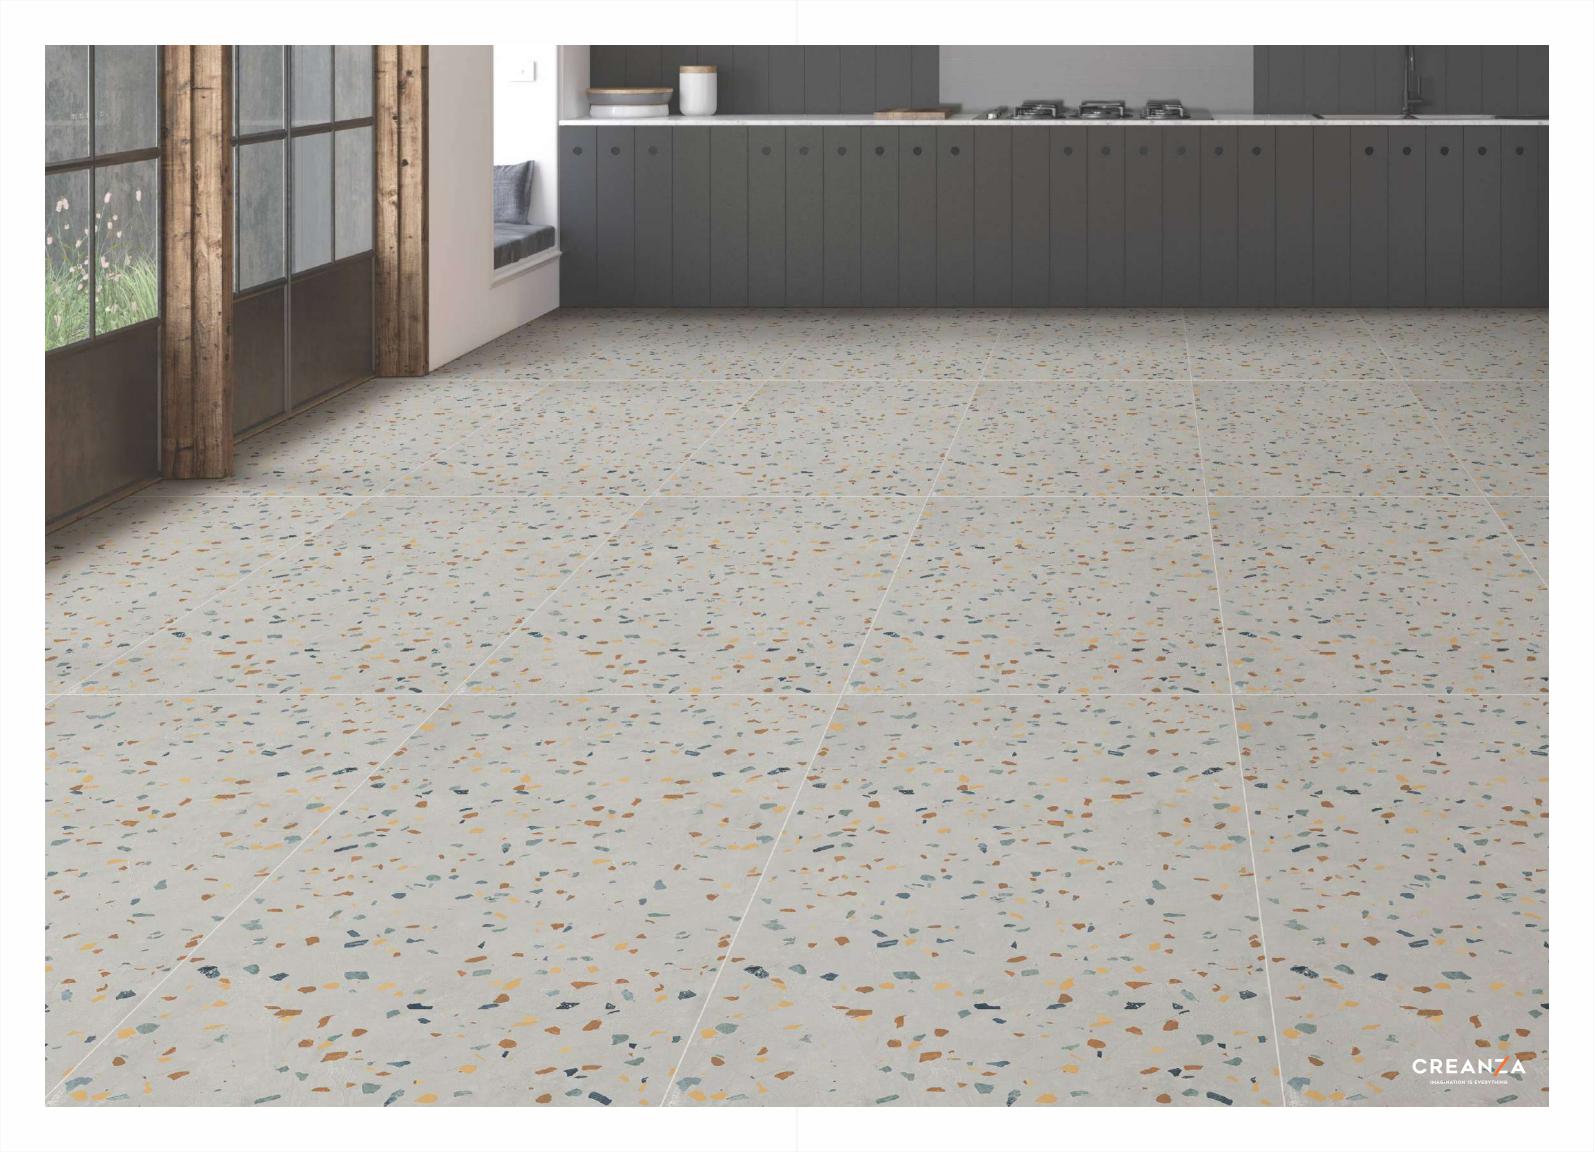

## Colorful Chips Series Rustic Finish

Colorful Chips Series
Rustic Finish

600x1200mm

Royal Terra Symphony Bianco

Royal Terra Symphony Gris

Z

-

Ц