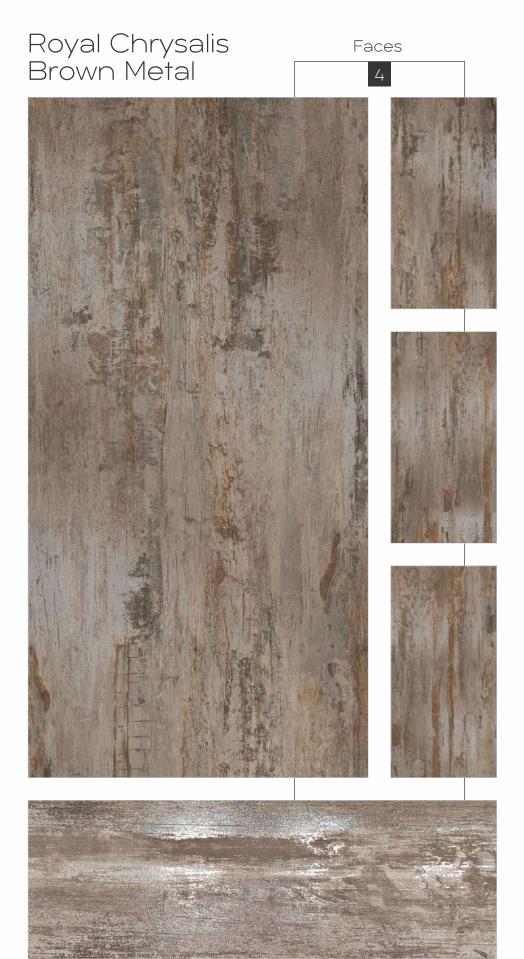

Royal Travertino Gold

Colour Moods

600x1200mm Colour Moods

Rustic With Glossy Ink Finish

600x1200mm

Royal Eragon Brown Light Faces 4

Matt With Glossy Ink
Finish
600x1200mm
Colour
Moods

600x1200mm Colour Moods