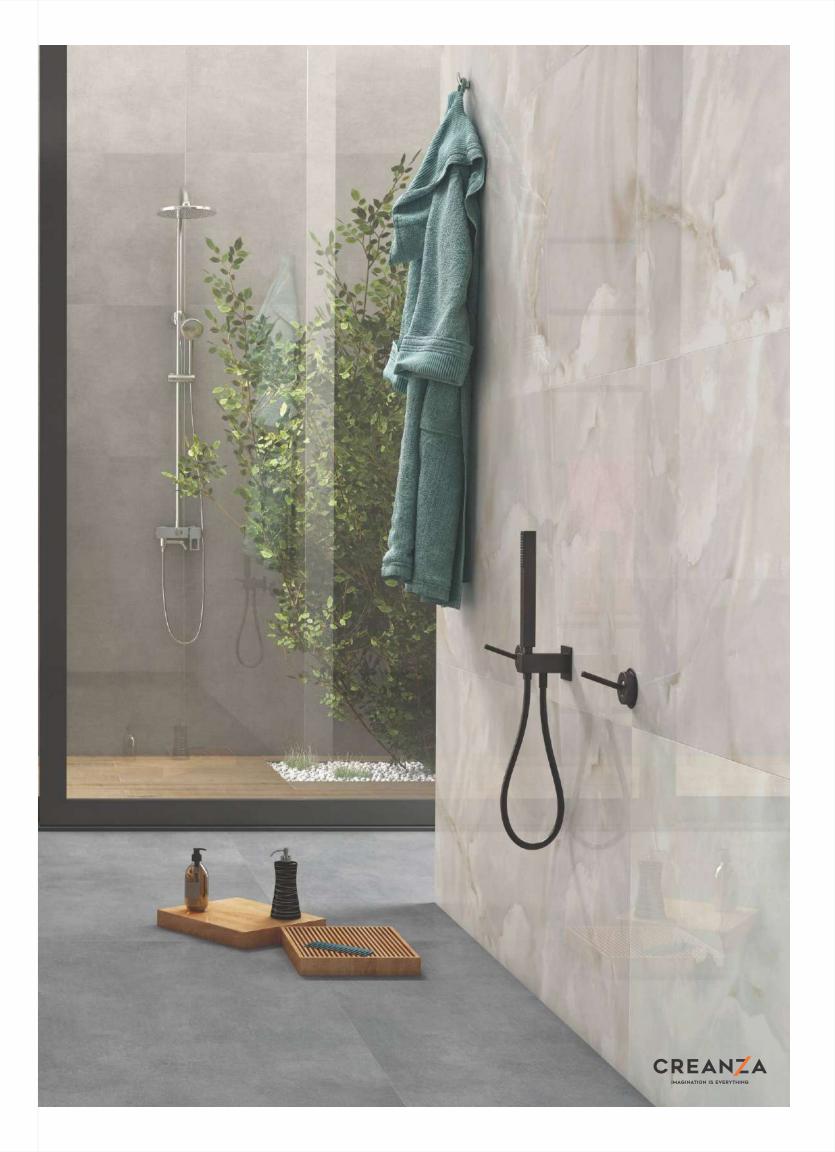

## Versatile Finishes

- Glossy
- Matt With Glossy Ink
- Matt
- Carving
- Rustic
- Rustic With Glossy Ink
- Colorful Chips
- Sugar

- High Gloss
- Prismatic
- Metallic
- Radiant & Wood Radiant
- Wood
- Wood Rotto
- Rotto
- Rotto With Glossy Ink