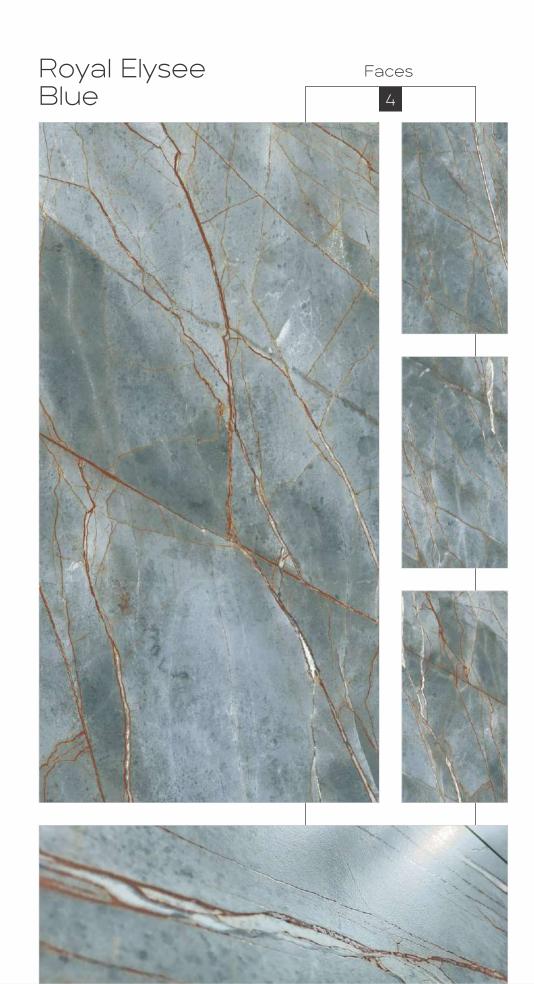

600x1200mm

600x1200mm

Colour Moods

Royal Plain White

600x1200mm

Colour Moods

600x1200mm

Colour Moods

Royal Travertino Gold

Colour Moods

600x1200mm Colour Moods

Rustic With Glossy Ink Finish

600x1200mm

Royal Eragon Brown Light Faces 4

Matt With Glossy Ink
Finish
600x1200mm
Colour
Moods

600x1200mm Colour Moods